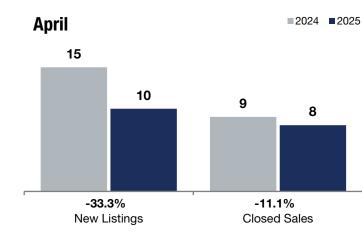

| - 33.3%<br>Change in<br>New Listings |                                                                                   | - 11.1%<br>Change in<br>Closed Sales                                                                                                                              |                                                                                                                                                                                                                                                                                                                 | - 17.9%<br>Change in<br>Median Sales Price                                                                                                                                                                                                                                                                                                                                          |                                                                                                                                                                                                                                                                                                                                                                                                                                                                                    |
|--------------------------------------|-----------------------------------------------------------------------------------|-------------------------------------------------------------------------------------------------------------------------------------------------------------------|-----------------------------------------------------------------------------------------------------------------------------------------------------------------------------------------------------------------------------------------------------------------------------------------------------------------|-------------------------------------------------------------------------------------------------------------------------------------------------------------------------------------------------------------------------------------------------------------------------------------------------------------------------------------------------------------------------------------|------------------------------------------------------------------------------------------------------------------------------------------------------------------------------------------------------------------------------------------------------------------------------------------------------------------------------------------------------------------------------------------------------------------------------------------------------------------------------------|
|                                      |                                                                                   |                                                                                                                                                                   |                                                                                                                                                                                                                                                                                                                 |                                                                                                                                                                                                                                                                                                                                                                                     |                                                                                                                                                                                                                                                                                                                                                                                                                                                                                    |
| 2024                                 | 2025                                                                              | +/-                                                                                                                                                               | 2024                                                                                                                                                                                                                                                                                                            | 2025                                                                                                                                                                                                                                                                                                                                                                                | +/-                                                                                                                                                                                                                                                                                                                                                                                                                                                                                |
| 15                                   | 10                                                                                | -33.3%                                                                                                                                                            | 142                                                                                                                                                                                                                                                                                                             | 140                                                                                                                                                                                                                                                                                                                                                                                 | -1.4%                                                                                                                                                                                                                                                                                                                                                                                                                                                                              |
| 9                                    | 8                                                                                 | -11.1%                                                                                                                                                            | 124                                                                                                                                                                                                                                                                                                             | 119                                                                                                                                                                                                                                                                                                                                                                                 | -4.0%                                                                                                                                                                                                                                                                                                                                                                                                                                                                              |
| \$420,000                            | \$345,000                                                                         | -17.9%                                                                                                                                                            | \$385,000                                                                                                                                                                                                                                                                                                       | \$397,000                                                                                                                                                                                                                                                                                                                                                                           | + 3.1%                                                                                                                                                                                                                                                                                                                                                                                                                                                                             |
| \$470,378                            | \$353,875                                                                         | -24.8%                                                                                                                                                            | \$414,856                                                                                                                                                                                                                                                                                                       | \$459,400                                                                                                                                                                                                                                                                                                                                                                           | + 10.7%                                                                                                                                                                                                                                                                                                                                                                                                                                                                            |
| \$201                                | \$204                                                                             | + 1.4%                                                                                                                                                            | \$201                                                                                                                                                                                                                                                                                                           | \$214                                                                                                                                                                                                                                                                                                                                                                               | + 6.2%                                                                                                                                                                                                                                                                                                                                                                                                                                                                             |
| 102.4%                               | 102.2%                                                                            | -0.2%                                                                                                                                                             | 101.3%                                                                                                                                                                                                                                                                                                          | 99.3%                                                                                                                                                                                                                                                                                                                                                                               | -2.0%                                                                                                                                                                                                                                                                                                                                                                                                                                                                              |
| 13                                   | 37                                                                                | + 184.6%                                                                                                                                                          | 26                                                                                                                                                                                                                                                                                                              | 46                                                                                                                                                                                                                                                                                                                                                                                  | + 76.9%                                                                                                                                                                                                                                                                                                                                                                                                                                                                            |
| 10                                   | 12                                                                                | + 20.0%                                                                                                                                                           |                                                                                                                                                                                                                                                                                                                 |                                                                                                                                                                                                                                                                                                                                                                                     |                                                                                                                                                                                                                                                                                                                                                                                                                                                                                    |
| 1.0                                  | 1.3                                                                               | + 30.0%                                                                                                                                                           |                                                                                                                                                                                                                                                                                                                 |                                                                                                                                                                                                                                                                                                                                                                                     |                                                                                                                                                                                                                                                                                                                                                                                                                                                                                    |
|                                      | Chan<br>New L<br>15<br>9<br>\$420,000<br>\$470,378<br>\$201<br>102.4%<br>13<br>10 | Change in New Listings   New Listings   April   2024 2025   15 10   9 8   \$420,000 \$345,000   \$470,378 \$353,875   \$201 \$204   102.4% 102.2%   13 37   10 12 | Change in<br>New Listings   Char<br>Closed     April   Char<br>Closed     2024   2025   + / -     15   10   -33.3%     9   8   -11.1%     \$420,000   \$345,000   -17.9%     \$470,378   \$353,875   -24.8%     \$201   \$204   + 1.4%     102.4%   102.2%   -0.2%     13   37   + 184.6%     10   12   + 20.0% | Change in<br>New Listings   Change in<br>Closed Sales     April   Rollin     2024   2025   + / -   2024     15   10   -33.3%   142     9   8   -11.1%   124     \$420,000   \$345,000   -17.9%   \$385,000     \$470,378   \$353,875   -24.8%   \$414,856     \$201   \$204   + 1.4%   \$201     102.4%   102.2%   -0.2%   101.3%     13   37   + 184.6%   26     10   12   + 20.0% | Change in<br>New Listings   Change in<br>Closed Sales   Change in<br>Median S     April   Rolling 12 Me     2024   2025   + / -   2024   2025     15   10   -33.3%   142   140     9   8   -11.1%   124   119     \$420,000   \$345,000   -17.9%   \$385,000   \$397,000     \$470,378   \$353,875   -24.8%   \$414,856   \$459,400     \$201   \$204   + 1.4%   \$201   \$214     102.4%   102.2%   -0.2%   101.3%   99.3%     13   37   + 184.6%   26   46     10   12   + 20.0% |