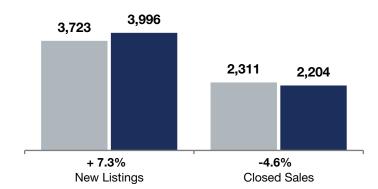

|                                          |           | April     |         |           | <b>Rolling 12 Months</b> |         |  |
|------------------------------------------|-----------|-----------|---------|-----------|--------------------------|---------|--|
|                                          | 2024      | 2025      | +/-     | 2024      | 2025                     | +/-     |  |
| New Listings                             | 363       | 395       | + 8.8%  | 3,723     | 3,996                    | + 7.3%  |  |
| Closed Sales                             | 189       | 240       | + 27.0% | 2,311     | 2,204                    | -4.6%   |  |
| Median Sales Price*                      | \$400,000 | \$413,500 | + 3.4%  | \$389,000 | \$389,900                | + 0.2%  |  |
| Average Sales Price*                     | \$419,071 | \$431,792 | + 3.0%  | \$411,834 | \$425,410                | + 3.3%  |  |
| Price Per Square Foot*                   | \$197     | \$203     | + 3.1%  | \$198     | \$201                    | + 1.2%  |  |
| Percent of Original List Price Received* | 98.1%     | 97.6%     | -0.5%   | 98.2%     | 98.0%                    | -0.2%   |  |
| Days on Market Until Sale                | 58        | 69        | + 19.0% | 50        | 57                       | + 14.0% |  |
| Inventory of Homes for Sale              | 519       | 557       | + 7.3%  |           |                          |         |  |
| Months Supply of Inventory               | 2.7       | 3.0       | + 11.1% |           |                          |         |  |