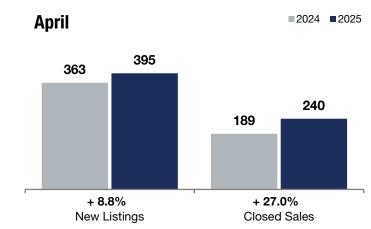

|               | + 8.8%                           | + 27.0%                   | + 3.4%                          |
|---------------|----------------------------------|---------------------------|---------------------------------|
| Wright County | Change in<br><b>New Listings</b> | Change in<br>Closed Sales | Change in<br>Median Sales Price |
| Wright County |                                  |                           |                                 |

|                                          |           | April     |         |           | <b>Rolling 12 Months</b> |         |  |
|------------------------------------------|-----------|-----------|---------|-----------|--------------------------|---------|--|
|                                          | 2024      | 2025      | +/-     | 2024      | 2025                     | +/-     |  |
| New Listings                             | 363       | 395       | + 8.8%  | 3,723     | 3,996                    | + 7.3%  |  |
| Closed Sales                             | 189       | 240       | + 27.0% | 2,311     | 2,204                    | -4.6%   |  |
| Median Sales Price*                      | \$400,000 | \$413,500 | + 3.4%  | \$389,000 | \$389,900                | + 0.2%  |  |
| Average Sales Price*                     | \$419,071 | \$431,792 | + 3.0%  | \$411,834 | \$425,410                | + 3.3%  |  |
| Price Per Square Foot*                   | \$197     | \$203     | + 3.1%  | \$198     | \$201                    | + 1.2%  |  |
| Percent of Original List Price Received* | 98.1%     | 97.6%     | -0.5%   | 98.2%     | 98.0%                    | -0.2%   |  |
| Days on Market Until Sale                | 58        | 69        | + 19.0% | 50        | 57                       | + 14.0% |  |
| Inventory of Homes for Sale              | 519       | 557       | + 7.3%  |           |                          |         |  |
| Months Supply of Inventory               | 2.7       | 3.0       | + 11.1% |           |                          |         |  |