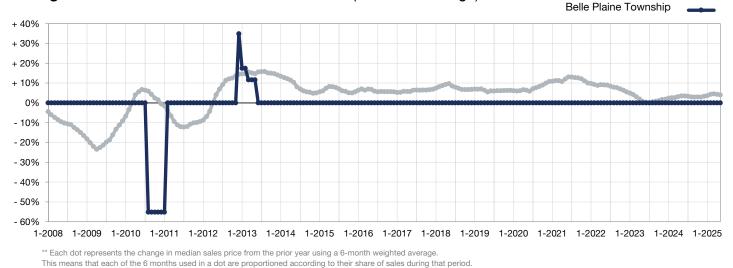

## Change in Median Sales Price from Prior Year (6-Month Average)\*\*

16-County Twin Cities Region