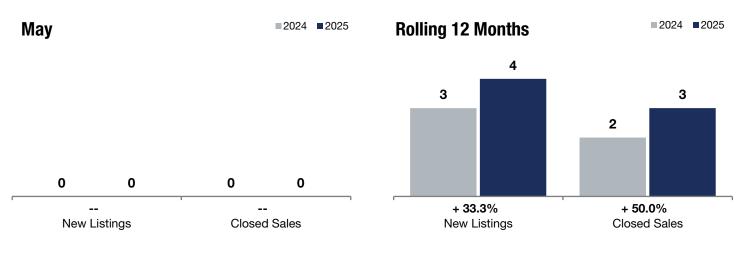

|                                          | -    | Change in<br>New Listings |       | Change in<br>Closed Sales |                   | Change in<br>Median Sales Price |  |
|------------------------------------------|------|---------------------------|-------|---------------------------|-------------------|---------------------------------|--|
| Belle Plaine<br>Township                 |      |                           |       |                           |                   |                                 |  |
|                                          |      | Мау                       |       |                           | Rolling 12 Months |                                 |  |
|                                          | 2024 | 2025                      | + / - | 2024                      | 2025              | +/-                             |  |
| New Listings                             | 0    | 0                         |       | 3                         | 4                 | + 33.3%                         |  |
| Closed Sales                             | 0    | 0                         |       | 2                         | 3                 | + 50.0%                         |  |
| Median Sales Price*                      | \$0  | \$0                       |       | \$715,000                 | \$655,000         | -8.4%                           |  |
| Average Sales Price*                     | \$0  | \$0                       |       | \$715,000                 | \$586,633         | -18.0%                          |  |
| Price Per Square Foot*                   | \$0  | \$0                       |       | \$259                     | \$187             | -28.0%                          |  |
| Percent of Original List Price Received* | 0.0% | 0.0%                      |       | 98.1%                     | 97.4%             | -0.7%                           |  |
| Days on Market Until Sale                | 0    | 0                         |       | 63                        | 44                | -30.2%                          |  |
| Inventory of Homes for Sale              | 0    | 0                         |       |                           |                   |                                 |  |
| Months Supply of Inventory               | 0.0  | 0.0                       |       |                           |                   |                                 |  |

\* Does not account for seller concessions. | Activity for one month can sometimes look extreme due to small sample size.