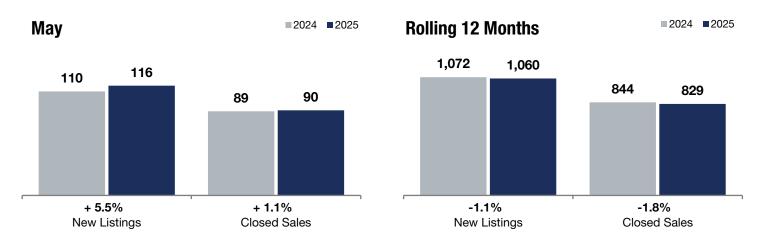

## **Brooklyn Park**

| + 5.5%       | + 1.1%       | + 4.6%             |
|--------------|--------------|--------------------|
| Change in    | Change in    | Change in          |
| New Listings | Closed Sales | Median Sales Price |

|              | May Rolling |      |        |       | ng 12 M | 12 Months |  |  |
|--------------|-------------|------|--------|-------|---------|-----------|--|--|
|              | 2024        | 2025 | +/-    | 2024  | 2025    | +/-       |  |  |
| New Listings | 110         | 116  | + 5.5% | 1,072 | 1,060   | -1.1%     |  |  |
| Closed Sales | 89          | 90   | + 1.1% | 844   | 829     | -1.8%     |  |  |

| 2024      | 2025                                                                | +/-                                                                                                                | 2024      | 2025                                                                                                                                                                                                                                           | +/-                                                                                                                                                                                                                                                                                                |
|-----------|---------------------------------------------------------------------|--------------------------------------------------------------------------------------------------------------------|-----------|------------------------------------------------------------------------------------------------------------------------------------------------------------------------------------------------------------------------------------------------|----------------------------------------------------------------------------------------------------------------------------------------------------------------------------------------------------------------------------------------------------------------------------------------------------|
| 110       | 116                                                                 | + 5.5%                                                                                                             | 1,072     | 1,060                                                                                                                                                                                                                                          | -1.1%                                                                                                                                                                                                                                                                                              |
| 89        | 90                                                                  | + 1.1%                                                                                                             | 844       | 829                                                                                                                                                                                                                                            | -1.8%                                                                                                                                                                                                                                                                                              |
| \$333,000 | \$348,400                                                           | + 4.6%                                                                                                             | \$335,000 | \$344,900                                                                                                                                                                                                                                      | + 3.0%                                                                                                                                                                                                                                                                                             |
| \$353,297 | \$353,573                                                           | + 0.1%                                                                                                             | \$343,338 | \$355,684                                                                                                                                                                                                                                      | + 3.6%                                                                                                                                                                                                                                                                                             |
| \$175     | \$180                                                               | + 2.6%                                                                                                             | \$175     | \$179                                                                                                                                                                                                                                          | + 2.3%                                                                                                                                                                                                                                                                                             |
| 100.0%    | 101.0%                                                              | + 1.0%                                                                                                             | 99.9%     | 99.5%                                                                                                                                                                                                                                          | -0.4%                                                                                                                                                                                                                                                                                              |
| 32        | 33                                                                  | + 3.1%                                                                                                             | 35        | 37                                                                                                                                                                                                                                             | + 5.7%                                                                                                                                                                                                                                                                                             |
| 120       | 123                                                                 | + 2.5%                                                                                                             |           |                                                                                                                                                                                                                                                |                                                                                                                                                                                                                                                                                                    |
| 1.7       | 1.8                                                                 | + 5.9%                                                                                                             |           |                                                                                                                                                                                                                                                |                                                                                                                                                                                                                                                                                                    |
|           | 110<br>89<br>\$333,000<br>\$353,297<br>\$175<br>100.0%<br>32<br>120 | 110 116<br>89 90<br>\$333,000 \$348,400<br>\$353,297 \$353,573<br>\$175 \$180<br>100.0% 101.0%<br>32 33<br>120 123 | 110       | 110  116  + 5.5%  1,072    89  90  + 1.1%  844    \$333,000  \$348,400  + 4.6%  \$335,000    \$353,297  \$353,573  + 0.1%  \$343,338    \$175  \$180  + 2.6%  \$175    100.0%  101.0%  + 1.0%  99.9%    32  33  + 3.1%  35    120  123  + 2.5% | 110  116  + 5.5%  1,072  1,060    89  90  + 1.1%  844  829    \$333,000  \$348,400  + 4.6%  \$335,000  \$344,900    \$353,297  \$353,573  + 0.1%  \$343,338  \$355,684    \$175  \$180  + 2.6%  \$175  \$179    100.0%  101.0%  + 1.0%  99.9%  99.5%    32  33  + 3.1%  35  37    120  123  + 2.5% |