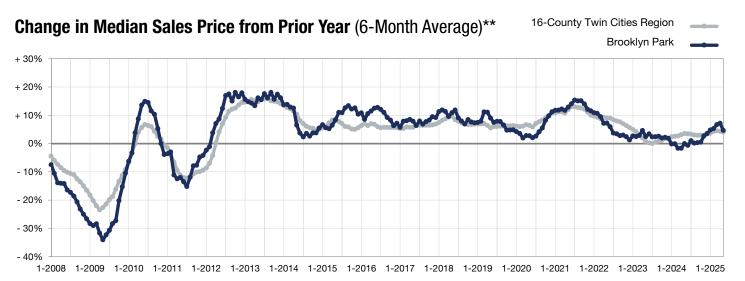

<sup>\*</sup> Does not account for seller concessions. | Activity for one month can sometimes look extreme due to small sample size.

<sup>\*\*</sup> Each dot represents the change in median sales price from the prior year using a 6-month weighted average. This means that each of the 6 months used in a dot are proportioned according to their share of sales during that period.