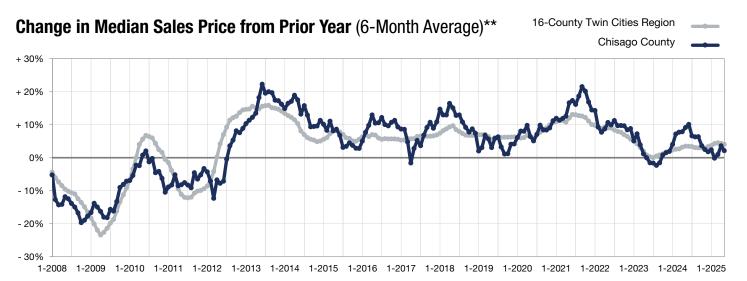

<sup>\*</sup> Does not account for seller concessions. | Activity for one month can sometimes look extreme due to small sample size.

<sup>\*\*</sup> Each dot represents the change in median sales price from the prior year using a 6-month weighted average.

This means that each of the 6 months used in a dot are proportioned according to their share of sales during that period.