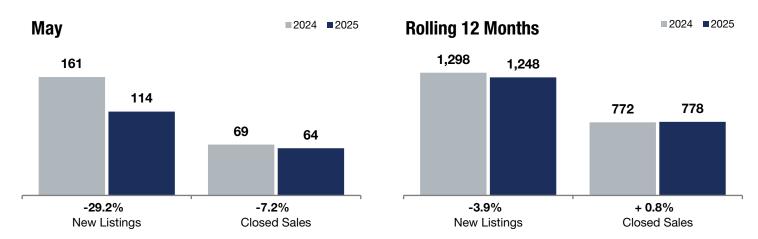

**Rolling 12 Months** 

- 29.2%

- 7.2%

- 3.7%

Change in **New Listings** 

May

Change in Closed Sales

Change in Median Sales Price

## **Chisago County**

|                                          | iviay     |           |         | rioning 12 Months |           |         |
|------------------------------------------|-----------|-----------|---------|-------------------|-----------|---------|
|                                          | 2024      | 2025      | +/-     | 2024              | 2025      | +/-     |
| New Listings                             | 161       | 114       | -29.2%  | 1,298             | 1,248     | -3.9%   |
| Closed Sales                             | 69        | 64        | -7.2%   | 772               | 778       | + 0.8%  |
| Median Sales Price*                      | \$410,000 | \$394,950 | -3.7%   | \$360,000         | \$370,000 | + 2.8%  |
| Average Sales Price*                     | \$428,377 | \$416,985 | -2.7%   | \$398,537         | \$408,530 | + 2.5%  |
| Price Per Square Foot*                   | \$209     | \$235     | + 12.5% | \$212             | \$221     | + 4.2%  |
| Percent of Original List Price Received* | 100.3%    | 98.2%     | -2.1%   | 99.0%             | 97.6%     | -1.4%   |
| Days on Market Until Sale                | 46        | 83        | + 80.4% | 50                | 60        | + 20.0% |
| Inventory of Homes for Sale              | 216       | 184       | -14.8%  |                   |           |         |
| Months Supply of Inventory               | 3.4       | 2.9       | -14.7%  |                   |           |         |