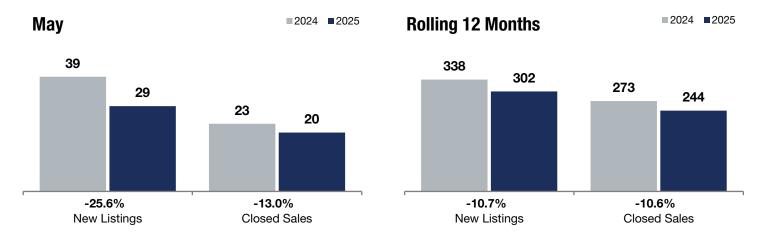

**Rolling 12 Months** 

- 25.6%

- 13.0%

+ 3.5%

Change in **New Listings** 

May

Change in Closed Sales

Change in Median Sales Price

## **Columbia Heights**

|                                          |           | ividy     |         |           | Homing 12 Months |         |  |
|------------------------------------------|-----------|-----------|---------|-----------|------------------|---------|--|
|                                          | 2024      | 2025      | +/-     | 2024      | 2025             | +/-     |  |
| New Listings                             | 39        | 29        | -25.6%  | 338       | 302              | -10.7%  |  |
| Closed Sales                             | 23        | 20        | -13.0%  | 273       | 244              | -10.6%  |  |
| Median Sales Price*                      | \$285,000 | \$295,000 | + 3.5%  | \$285,000 | \$300,000        | + 5.3%  |  |
| Average Sales Price*                     | \$278,892 | \$276,290 | -0.9%   | \$284,467 | \$295,935        | + 4.0%  |  |
| Price Per Square Foot*                   | \$202     | \$187     | -7.4%   | \$188     | \$189            | + 0.9%  |  |
| Percent of Original List Price Received* | 103.3%    | 98.8%     | -4.4%   | 100.5%    | 99.3%            | -1.2%   |  |
| Days on Market Until Sale                | 23        | 45        | + 95.7% | 25        | 35               | + 40.0% |  |
| Inventory of Homes for Sale              | 38        | 39        | + 2.6%  |           |                  |         |  |
| Months Supply of Inventory               | 1.7       | 1.9       | + 11.8% |           |                  |         |  |