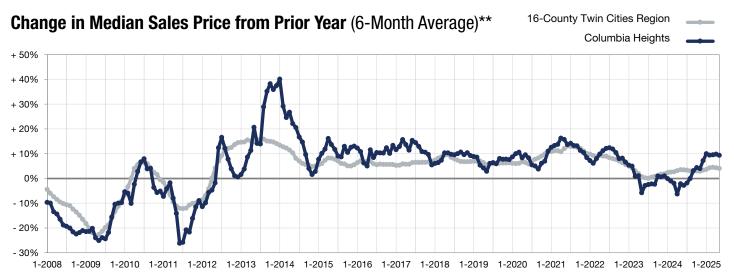

<sup>\*</sup> Does not account for seller concessions. | Activity for one month can sometimes look extreme due to small sample size.

<sup>\*\*</sup> Each dot represents the change in median sales price from the prior year using a 6-month weighted average.

This means that each of the 6 months used in a dot are proportioned according to their share of sales during that period.