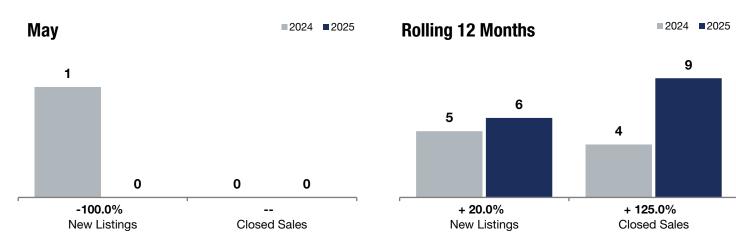

|                                          | - 100.0%<br>Change in<br>New Listings |      | Change in<br>Closed Sales |                   | Change in<br>Median Sales Price |          |
|------------------------------------------|---------------------------------------|------|---------------------------|-------------------|---------------------------------|----------|
| Dahlgren                                 |                                       |      |                           |                   |                                 |          |
| Township                                 | Мау                                   |      |                           | Rolling 12 Months |                                 |          |
|                                          | 2024                                  | 2025 | +/-                       | 2024              | 2025                            | +/-      |
| New Listings                             | 1                                     | 0    | -100.0%                   | 5                 | 6                               | + 20.0%  |
| Closed Sales                             | 0                                     | 0    |                           | 4                 | 9                               | + 125.0% |
| Median Sales Price*                      | \$0                                   | \$0  |                           | \$720,500         | \$950,000                       | + 31.9%  |
| Average Sales Price*                     | \$0                                   | \$0  |                           | \$685,250         | \$817,125                       | + 19.2%  |
| Price Per Square Foot*                   | \$0                                   | \$0  |                           | \$232             | \$248                           | + 6.9%   |
| Percent of Original List Price Received* | 0.0%                                  | 0.0% |                           | 99.8%             | 90.5%                           | -9.3%    |
| Days on Market Until Sale                | 0                                     | 0    |                           | 25                | 76                              | + 204.0% |
| Inventory of Homes for Sale              | 3                                     | 0    | -100.0%                   |                   |                                 |          |
| Months Supply of Inventory               | 3.0                                   | 0.0  | -100.0%                   |                   |                                 |          |