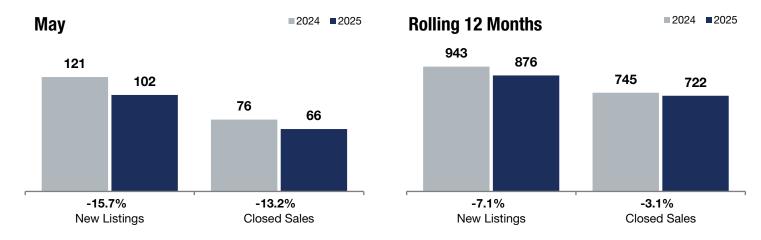

**Rolling 12 Months** 

- 15.7%

- 13.2%

+ 3.3%

Change in New Listings

Mav

Change in Closed Sales

Change in Median Sales Price

## Eagan

|                                          |           |           |         |           | 3 12 1110111111 |         |  |
|------------------------------------------|-----------|-----------|---------|-----------|-----------------|---------|--|
|                                          | 2024      | 2025      | +/-     | 2024      | 2025            | +/-     |  |
| New Listings                             | 121       | 102       | -15.7%  | 943       | 876             | -7.1%   |  |
| Closed Sales                             | 76        | 66        | -13.2%  | 745       | 722             | -3.1%   |  |
| Median Sales Price*                      | \$382,450 | \$395,000 | + 3.3%  | \$375,000 | \$390,000       | + 4.0%  |  |
| Average Sales Price*                     | \$398,629 | \$390,955 | -1.9%   | \$398,075 | \$407,366       | + 2.3%  |  |
| Price Per Square Foot*                   | \$193     | \$197     | + 1.7%  | \$194     | \$194           | + 0.2%  |  |
| Percent of Original List Price Received* | 100.8%    | 100.8%    | 0.0%    | 100.0%    | 99.3%           | -0.7%   |  |
| Days on Market Until Sale                | 23        | 28        | + 21.7% | 29        | 37              | + 27.6% |  |
| Inventory of Homes for Sale              | 107       | 110       | + 2.8%  |           |                 |         |  |
| Months Supply of Inventory               | 1.7       | 1.8       | + 5.9%  |           |                 |         |  |