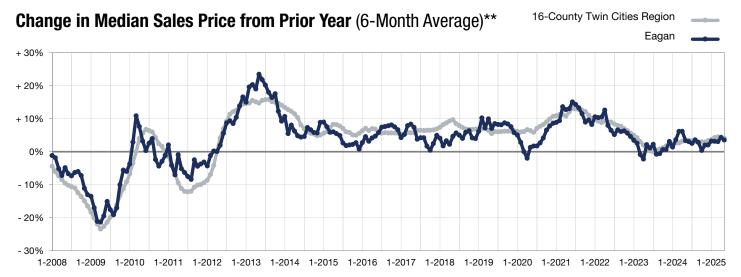

<sup>\*</sup> Does not account for seller concessions. | Activity for one month can sometimes look extreme due to small sample size.

<sup>\*\*</sup> Each dot represents the change in median sales price from the prior year using a 6-month weighted average.

This means that each of the 6 months used in a dot are proportioned according to their share of sales during that period.