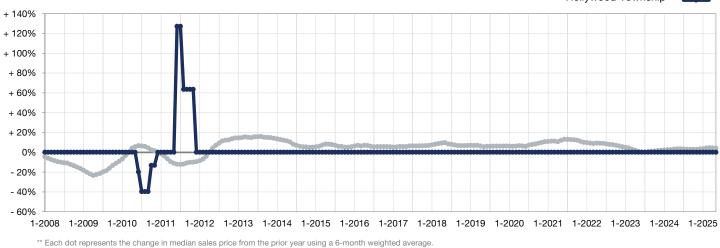

## Change in Median Sales Price from Prior Year (6-Month Average)\*\*

16-County Twin Cities Region Hollywood Township

This means that each of the 6 months used in a dot are proportioned according to their share of sales during that period.