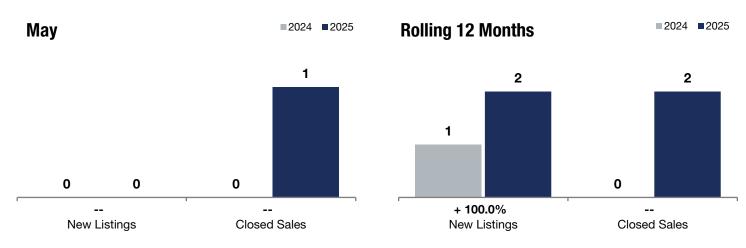

|                                           | Change in<br>New Listings  |                 | Change in<br>Closed Sales |                   | Change in<br>Median Sales Price |          |
|-------------------------------------------|----------------------------|-----------------|---------------------------|-------------------|---------------------------------|----------|
| Hollywood<br>Township                     |                            |                 |                           |                   |                                 |          |
|                                           | Мау                        |                 |                           | Rolling 12 Months |                                 |          |
|                                           | 2024                       | 2025            | +/-                       | 2024              | 2025                            | +/-      |
| New Listings                              | 0                          | 0               |                           | 1                 | 2                               | + 100.0% |
| Closed Sales                              | 0                          | 1               |                           | 0                 | 2                               |          |
| Median Sales Price*                       | \$0                        | \$560,000       |                           | \$0               | \$411,500                       |          |
| Average Sales Price*                      | \$0                        | \$560,000       |                           | \$0               | \$411,500                       |          |
| Price Per Square Foot*                    | \$0                        | \$212           |                           | \$0               | \$153                           |          |
| Percent of Original List Price Received*  | 0.0%                       | 101.8%          |                           | 0.0%              | 98.7%                           |          |
| Days on Market Until Sale                 | 0                          | 2               |                           | 0                 | 33                              |          |
| Inventory of Homes for Sale               | 0                          | 0               |                           |                   |                                 |          |
| Months Supply of Inventory                | 0.0                        | 0.0             |                           |                   |                                 |          |
| * Doos not account for collor concessions | mos look oxtromo duo to sm | all camplo sizo |                           |                   |                                 |          |

\* Does not account for seller concessions. | Activity for one month can sometimes look extreme due to small sample size.