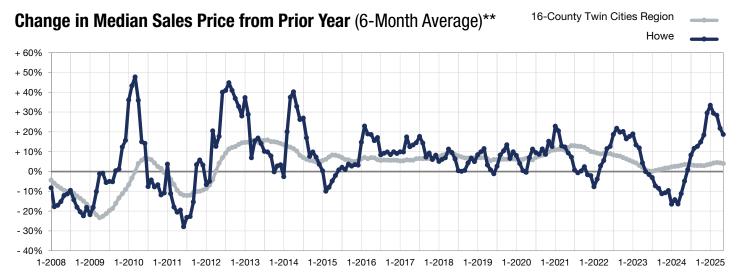

<sup>\*</sup> Does not account for seller concessions. | Activity for one month can sometimes look extreme due to small sample size.

<sup>\*\*</sup> Each dot represents the change in median sales price from the prior year using a 6-month weighted average.

This means that each of the 6 months used in a dot are proportioned according to their share of sales during that period.