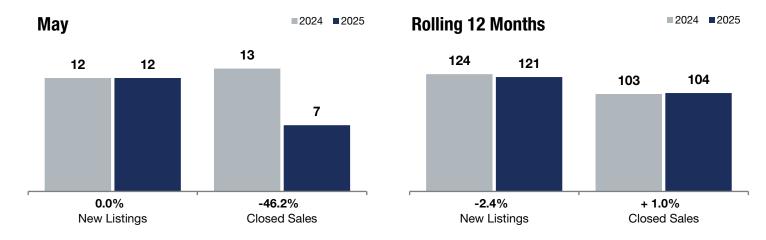

**Rolling 12 Months** 

0.0%

- 46.2%

+ 6.5%

Change in New Listings

May

Change in Closed Sales

Change in Median Sales Price

## **Howe**

|                                          |           | may       |          |           | rioning 12 months |         |  |
|------------------------------------------|-----------|-----------|----------|-----------|-------------------|---------|--|
|                                          | 2024      | 2025      | +/-      | 2024      | 2025              | +/-     |  |
| New Listings                             | 12        | 12        | 0.0%     | 124       | 121               | -2.4%   |  |
| Closed Sales                             | 13        | 7         | -46.2%   | 103       | 104               | + 1.0%  |  |
| Median Sales Price*                      | \$348,500 | \$371,000 | + 6.5%   | \$320,000 | \$372,000         | + 16.3% |  |
| Average Sales Price*                     | \$383,492 | \$342,571 | -10.7%   | \$344,061 | \$410,030         | + 19.2% |  |
| Price Per Square Foot*                   | \$245     | \$292     | + 19.1%  | \$249     | \$269             | + 8.2%  |  |
| Percent of Original List Price Received* | 103.7%    | 103.8%    | + 0.1%   | 102.6%    | 101.5%            | -1.1%   |  |
| Days on Market Until Sale                | 18        | 55        | + 205.6% | 29        | 27                | -6.9%   |  |
| Inventory of Homes for Sale              | 9         | 8         | -11.1%   |           |                   |         |  |
| Months Supply of Inventory               | 1.0       | 0.9       | -10.0%   |           |                   |         |  |