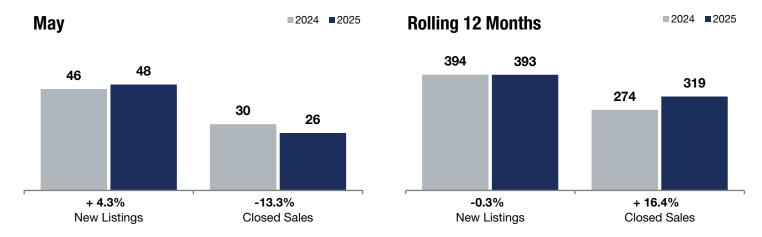

**Rolling 12 Months** 

+ 4.3%

- 13.3%

+ 11.6%

Change in **New Listings** 

May

Change in Closed Sales

Change in Median Sales Price

## Hudson

|                                          |           | iviay     |         |           | Homing 12 Mondis |         |  |
|------------------------------------------|-----------|-----------|---------|-----------|------------------|---------|--|
|                                          | 2024      | 2025      | +/-     | 2024      | 2025             | +/-     |  |
| New Listings                             | 46        | 48        | + 4.3%  | 394       | 393              | -0.3%   |  |
| Closed Sales                             | 30        | 26        | -13.3%  | 274       | 319              | + 16.4% |  |
| Median Sales Price*                      | \$424,000 | \$473,000 | + 11.6% | \$435,000 | \$480,000        | + 10.3% |  |
| Average Sales Price*                     | \$470,378 | \$549,727 | + 16.9% | \$479,837 | \$539,646        | + 12.5% |  |
| Price Per Square Foot*                   | \$229     | \$236     | + 3.0%  | \$210     | \$226            | + 7.8%  |  |
| Percent of Original List Price Received* | 99.9%     | 99.8%     | -0.1%   | 99.2%     | 98.9%            | -0.3%   |  |
| Days on Market Until Sale                | 42        | 74        | + 76.2% | 56        | 58               | + 3.6%  |  |
| Inventory of Homes for Sale              | 79        | 87        | + 10.1% |           |                  |         |  |
| Months Supply of Inventory               | 3.2       | 3.3       | + 3.1%  |           |                  |         |  |