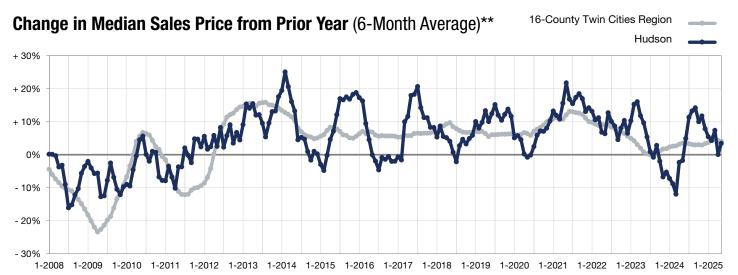

<sup>\*</sup> Does not account for seller concessions. | Activity for one month can sometimes look extreme due to small sample size.

<sup>\*\*</sup> Each dot represents the change in median sales price from the prior year using a 6-month weighted average.

This means that each of the 6 months used in a dot are proportioned according to their share of sales during that period.