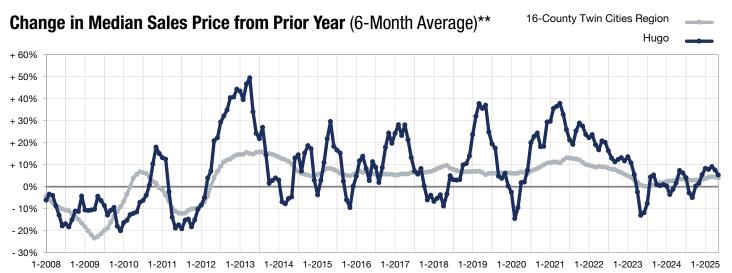

<sup>\*</sup> Does not account for seller concessions. | Activity for one month can sometimes look extreme due to small sample size.

<sup>\*\*</sup> Each dot represents the change in median sales price from the prior year using a 6-month weighted average.

This means that each of the 6 months used in a dot are proportioned according to their share of sales during that period.