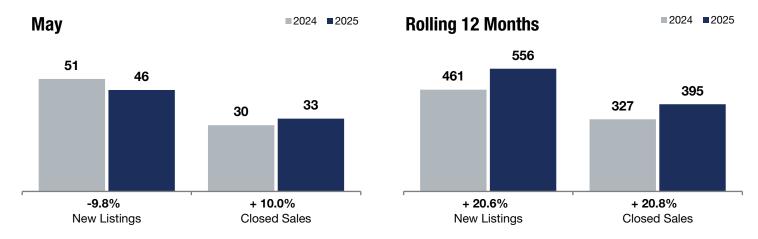

**Rolling 12 Months** 

- 9.8%

+ 10.0%

+ 3.0%

Change in **New Listings** 

May

Change in Closed Sales

Change in Median Sales Price

## Hugo

|                                          |           | iviay     |         |           | rioning 12 Monaio |         |  |
|------------------------------------------|-----------|-----------|---------|-----------|-------------------|---------|--|
|                                          | 2024      | 2025      | +/-     | 2024      | 2025              | +/-     |  |
| New Listings                             | 51        | 46        | -9.8%   | 461       | 556               | + 20.6% |  |
| Closed Sales                             | 30        | 33        | + 10.0% | 327       | 395               | + 20.8% |  |
| Median Sales Price*                      | \$412,500 | \$425,000 | + 3.0%  | \$410,000 | \$424,900         | + 3.6%  |  |
| Average Sales Price*                     | \$462,623 | \$511,705 | + 10.6% | \$465,911 | \$451,379         | -3.1%   |  |
| Price Per Square Foot*                   | \$220     | \$216     | -2.0%   | \$211     | \$207             | -2.2%   |  |
| Percent of Original List Price Received* | 98.3%     | 98.3%     | 0.0%    | 98.8%     | 98.1%             | -0.7%   |  |
| Days on Market Until Sale                | 64        | 31        | -51.6%  | 52        | 51                | -1.9%   |  |
| Inventory of Homes for Sale              | 72        | 61        | -15.3%  |           |                   |         |  |
| Months Supply of Inventory               | 2.6       | 1.7       | -34.6%  |           |                   |         |  |