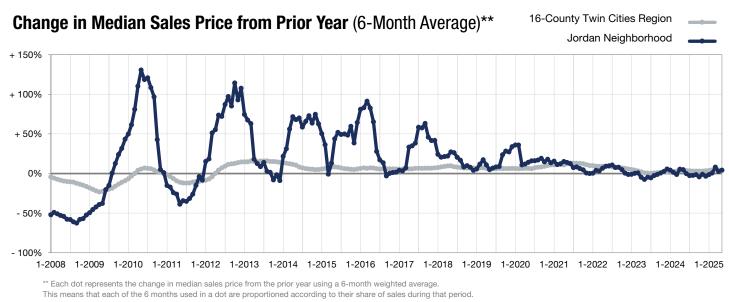

|                                          | 0.0       | Change in<br>New Listings |         | + 66.7%<br>Change in<br>Closed Sales |           | + 12.9%<br>Change in<br>Median Sales Price |  |
|------------------------------------------|-----------|---------------------------|---------|--------------------------------------|-----------|--------------------------------------------|--|
| Jordan<br>Neighborhood                   |           |                           |         |                                      |           |                                            |  |
|                                          |           | Мау                       |         | Rollir                               | ng 12 Mo  | onths                                      |  |
|                                          | 2024      | 2025                      | +/-     | 2024                                 | 2025      | +/-                                        |  |
| New Listings                             | 7         | 7                         | 0.0%    | 150                                  | 140       | -6.7%                                      |  |
| Closed Sales                             | 9         | 15                        | + 66.7% | 105                                  | 112       | + 6.7%                                     |  |
| Median Sales Price*                      | \$190,000 | \$214,500                 | + 12.9% | \$218,790                            | \$214,700 | -1.9%                                      |  |
| Average Sales Price*                     | \$204,322 | \$229,487                 | + 12.3% | \$216,278                            | \$221,377 | + 2.4%                                     |  |
| Price Per Square Foot*                   | \$167     | \$164                     | -1.9%   | \$146                                | \$152     | + 4.7%                                     |  |
| Percent of Original List Price Received* | 103.6%    | 99.3%                     | -4.2%   | 96.5%                                | 97.9%     | + 1.5%                                     |  |
| Days on Market Until Sale                | 125       | 82                        | -34.4%  | 65                                   | 61        | -6.2%                                      |  |
| Inventory of Homes for Sale              | 18        | 13                        | -27.8%  |                                      |           |                                            |  |
| Months Supply of Inventory               | 2.0       | 1.4                       | -30.0%  |                                      |           |                                            |  |