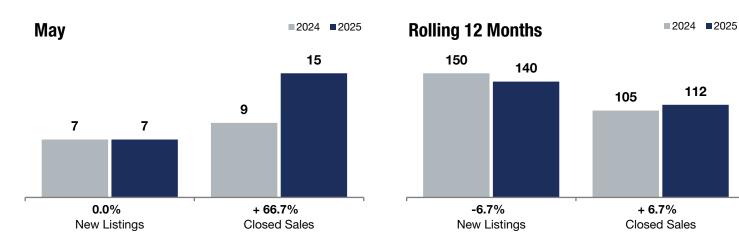

|                                          | 0.0       | Change in<br>New Listings |         | + 66.7%<br>Change in<br>Closed Sales |           | + 12.9%<br>Change in<br>Median Sales Price |  |
|------------------------------------------|-----------|---------------------------|---------|--------------------------------------|-----------|--------------------------------------------|--|
| Jordan<br>Neighborhood                   |           |                           |         |                                      |           |                                            |  |
|                                          |           | Мау                       |         | Rollir                               | ng 12 Mo  | onths                                      |  |
|                                          | 2024      | 2025                      | +/-     | 2024                                 | 2025      | +/-                                        |  |
| New Listings                             | 7         | 7                         | 0.0%    | 150                                  | 140       | -6.7%                                      |  |
| Closed Sales                             | 9         | 15                        | + 66.7% | 105                                  | 112       | + 6.7%                                     |  |
| Median Sales Price*                      | \$190,000 | \$214,500                 | + 12.9% | \$218,790                            | \$214,700 | -1.9%                                      |  |
| Average Sales Price*                     | \$204,322 | \$229,487                 | + 12.3% | \$216,278                            | \$221,377 | + 2.4%                                     |  |
| Price Per Square Foot*                   | \$167     | \$164                     | -1.9%   | \$146                                | \$152     | + 4.7%                                     |  |
| Percent of Original List Price Received* | 103.6%    | 99.3%                     | -4.2%   | 96.5%                                | 97.9%     | + 1.5%                                     |  |
| Days on Market Until Sale                | 125       | 82                        | -34.4%  | 65                                   | 61        | -6.2%                                      |  |
| Inventory of Homes for Sale              | 18        | 13                        | -27.8%  |                                      |           |                                            |  |
| Months Supply of Inventory               | 2.0       | 1.4                       | -30.0%  |                                      |           |                                            |  |