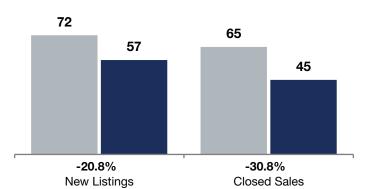

|                                          |           | Мау       |          |           | <b>Rolling 12 Months</b> |         |  |
|------------------------------------------|-----------|-----------|----------|-----------|--------------------------|---------|--|
|                                          | 2024      | 2025      | +/-      | 2024      | 2025                     | +/-     |  |
| New Listings                             | 5         | 7         | + 40.0%  | 72        | 57                       | -20.8%  |  |
| Closed Sales                             | 10        | 4         | -60.0%   | 65        | 45                       | -30.8%  |  |
| Median Sales Price*                      | \$450,000 | \$612,500 | + 36.1%  | \$448,900 | \$420,000                | -6.4%   |  |
| Average Sales Price*                     | \$471,590 | \$653,594 | + 38.6%  | \$485,873 | \$495,604                | + 2.0%  |  |
| Price Per Square Foot*                   | \$271     | \$304     | + 11.9%  | \$259     | \$263                    | + 1.4%  |  |
| Percent of Original List Price Received* | 98.6%     | 101.3%    | + 2.7%   | 101.0%    | 99.2%                    | -1.8%   |  |
| Days on Market Until Sale                | 15        | 34        | + 126.7% | 24        | 37                       | + 54.2% |  |
| Inventory of Homes for Sale              | 4         | 6         | + 50.0%  |           |                          |         |  |
| Months Supply of Inventory               | 0.7       | 1.6       | + 128.6% |           |                          |         |  |

## **Rolling 12 Months**