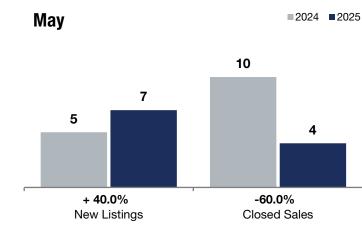

|       | + 40.0%                          | - 60.0%                   | + 36.1%                         |
|-------|----------------------------------|---------------------------|---------------------------------|
| Konny | Change in<br><b>New Listings</b> | Change in<br>Closed Sales | Change in<br>Median Sales Price |
| Kenny |                                  |                           |                                 |

|                                          |           | Мау       |          |           | <b>Rolling 12 Months</b> |         |  |
|------------------------------------------|-----------|-----------|----------|-----------|--------------------------|---------|--|
|                                          | 2024      | 2025      | +/-      | 2024      | 2025                     | +/-     |  |
| New Listings                             | 5         | 7         | + 40.0%  | 72        | 57                       | -20.8%  |  |
| Closed Sales                             | 10        | 4         | -60.0%   | 65        | 45                       | -30.8%  |  |
| Median Sales Price*                      | \$450,000 | \$612,500 | + 36.1%  | \$448,900 | \$420,000                | -6.4%   |  |
| Average Sales Price*                     | \$471,590 | \$653,594 | + 38.6%  | \$485,873 | \$495,604                | + 2.0%  |  |
| Price Per Square Foot*                   | \$271     | \$304     | + 11.9%  | \$259     | \$263                    | + 1.4%  |  |
| Percent of Original List Price Received* | 98.6%     | 101.3%    | + 2.7%   | 101.0%    | 99.2%                    | -1.8%   |  |
| Days on Market Until Sale                | 15        | 34        | + 126.7% | 24        | 37                       | + 54.2% |  |
| Inventory of Homes for Sale              | 4         | 6         | + 50.0%  |           |                          |         |  |
| Months Supply of Inventory               | 0.7       | 1.6       | + 128.6% |           |                          |         |  |