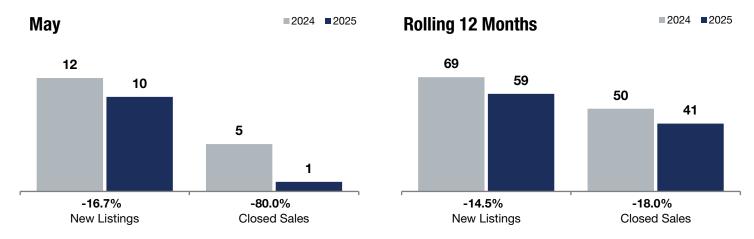

**Rolling 12 Months** 

- 16.7%

- 80.0%

- 42.3%

Change in **New Listings** 

May

Change in Closed Sales

Change in Median Sales Price

## **Linwood Township**

|                                          |           | iviay     |         |           | rioning 12 mondie |        |  |
|------------------------------------------|-----------|-----------|---------|-----------|-------------------|--------|--|
|                                          | 2024      | 2025      | +/-     | 2024      | 2025              | +/-    |  |
| New Listings                             | 12        | 10        | -16.7%  | 69        | 59                | -14.5% |  |
| Closed Sales                             | 5         | 1         | -80.0%  | 50        | 41                | -18.0% |  |
| Median Sales Price*                      | \$615,000 | \$355,000 | -42.3%  | \$435,000 | \$390,000         | -10.3% |  |
| Average Sales Price*                     | \$600,000 | \$355,000 | -40.8%  | \$457,986 | \$430,998         | -5.9%  |  |
| Price Per Square Foot*                   | \$235     | \$269     | + 14.6% | \$227     | \$235             | + 3.5% |  |
| Percent of Original List Price Received* | 97.7%     | 94.7%     | -3.1%   | 98.4%     | 99.2%             | + 0.8% |  |
| Days on Market Until Sale                | 29        | 0         | -100.0% | 40        | 43                | + 7.5% |  |
| Inventory of Homes for Sale              | 12        | 14        | + 16.7% |           |                   |        |  |
| Months Supply of Inventory               | 2.5       | 4.8       | + 92.0% |           |                   |        |  |