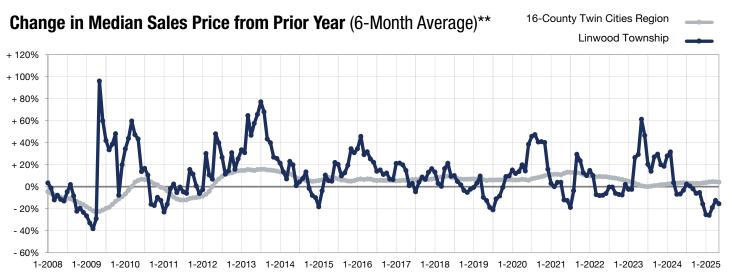

<sup>\*</sup> Does not account for seller concessions. | Activity for one month can sometimes look extreme due to small sample size.

<sup>\*\*</sup> Each dot represents the change in median sales price from the prior year using a 6-month weighted average.

This means that each of the 6 months used in a dot are proportioned according to their share of sales during that period.