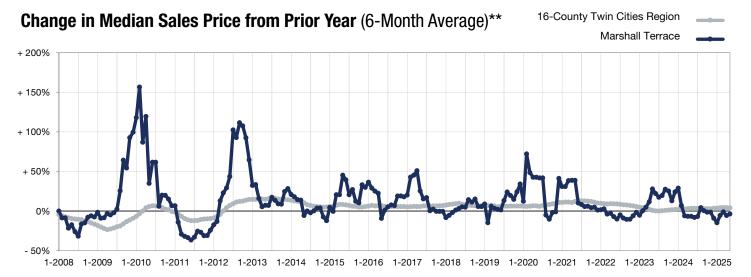

## **Marshall Terrace**

| + 50.0%      |              |                    |  |  |
|--------------|--------------|--------------------|--|--|
| Change in    | Change in    | Change in          |  |  |
| New Listings | Closed Sales | Median Sales Price |  |  |

May

<sup>\*</sup> Does not account for seller concessions. | Activity for one month can sometimes look extreme due to small sample size.

<sup>\*\*</sup> Each dot represents the change in median sales price from the prior year using a 6-month weighted average.

This means that each of the 6 months used in a dot are proportioned according to their share of sales during that period.