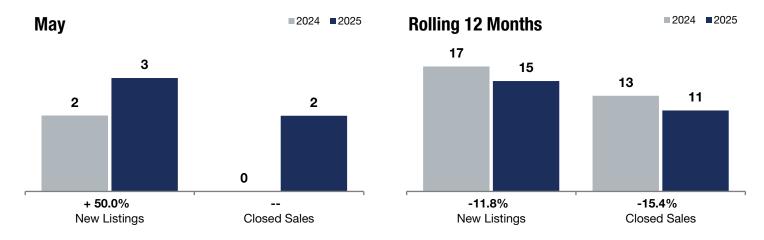

**Rolling 12 Months** 

|                                          |      | ay        |          |           | 1109 12   |         |  |
|------------------------------------------|------|-----------|----------|-----------|-----------|---------|--|
|                                          | 2024 | 2025      | +/-      | 2024      | 2025      | +/-     |  |
| New Listings                             | 2    | 3         | + 50.0%  | 17        | 15        | -11.8%  |  |
| Closed Sales                             | 0    | 2         |          | 13        | 11        | -15.4%  |  |
| Median Sales Price*                      | \$0  | \$389,250 |          | \$335,000 | \$313,500 | -6.4%   |  |
| Average Sales Price*                     | \$0  | \$389,250 |          | \$316,654 | \$318,900 | + 0.7%  |  |
| Price Per Square Foot*                   | \$0  | \$207     |          | \$190     | \$224     | + 18.2% |  |
| Percent of Original List Price Received* | 0.0% | 102.5%    |          | 99.9%     | 101.5%    | + 1.6%  |  |
| Days on Market Until Sale                | 0    | 23        |          | 43        | 29        | -32.6%  |  |
| Inventory of Homes for Sale              | 1    | 3         | + 200.0% |           |           |         |  |
| Months Supply of Inventory               | 0.7  | 2.5       | + 257.1% |           |           |         |  |

May

<sup>\*</sup> Does not account for seller concessions. | Activity for one month can sometimes look extreme due to small sample size.

<sup>\*\*</sup> Each dot represents the change in median sales price from the prior year using a 6-month weighted average.