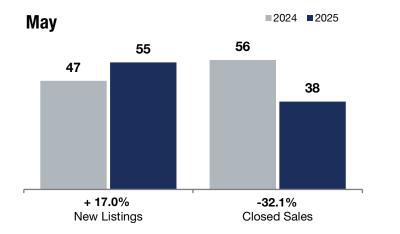

| + 17      | .0%                                                                                        | - 32                                                                                                                                                                                              | .1%                                                                                                                                                                                                                                                                             | + 3.                                                                                                                                                                                                                                                                                                                                                                                                                                                                                                                                                                              | 1%                                                                                                                                                                                                                                                                                                                                                                                                                                                     |
|-----------|--------------------------------------------------------------------------------------------|---------------------------------------------------------------------------------------------------------------------------------------------------------------------------------------------------|---------------------------------------------------------------------------------------------------------------------------------------------------------------------------------------------------------------------------------------------------------------------------------|-----------------------------------------------------------------------------------------------------------------------------------------------------------------------------------------------------------------------------------------------------------------------------------------------------------------------------------------------------------------------------------------------------------------------------------------------------------------------------------------------------------------------------------------------------------------------------------|--------------------------------------------------------------------------------------------------------------------------------------------------------------------------------------------------------------------------------------------------------------------------------------------------------------------------------------------------------------------------------------------------------------------------------------------------------|
|           |                                                                                            |                                                                                                                                                                                                   | •                                                                                                                                                                                                                                                                               | Change in<br>Median Sales Price                                                                                                                                                                                                                                                                                                                                                                                                                                                                                                                                                   |                                                                                                                                                                                                                                                                                                                                                                                                                                                        |
|           | May                                                                                        |                                                                                                                                                                                                   | Rollir                                                                                                                                                                                                                                                                          | ng 12 Mo                                                                                                                                                                                                                                                                                                                                                                                                                                                                                                                                                                          | onths                                                                                                                                                                                                                                                                                                                                                                                                                                                  |
| 2024      | 2025                                                                                       | +/-                                                                                                                                                                                               | 2024                                                                                                                                                                                                                                                                            | 2025                                                                                                                                                                                                                                                                                                                                                                                                                                                                                                                                                                              | +/-                                                                                                                                                                                                                                                                                                                                                                                                                                                    |
| 47        | 55                                                                                         | + 17.0%                                                                                                                                                                                           | 675                                                                                                                                                                                                                                                                             | 615                                                                                                                                                                                                                                                                                                                                                                                                                                                                                                                                                                               | -8.9%                                                                                                                                                                                                                                                                                                                                                                                                                                                  |
| 56        | 38                                                                                         | -32.1%                                                                                                                                                                                            | 553                                                                                                                                                                                                                                                                             | 475                                                                                                                                                                                                                                                                                                                                                                                                                                                                                                                                                                               | -14.1%                                                                                                                                                                                                                                                                                                                                                                                                                                                 |
| \$240,000 | \$247,500                                                                                  | + 3.1%                                                                                                                                                                                            | \$222,000                                                                                                                                                                                                                                                                       | \$240,000                                                                                                                                                                                                                                                                                                                                                                                                                                                                                                                                                                         | + 8.1%                                                                                                                                                                                                                                                                                                                                                                                                                                                 |
| \$242,116 | \$261,308                                                                                  | + 7.9%                                                                                                                                                                                            | \$220,697                                                                                                                                                                                                                                                                       | \$239,079                                                                                                                                                                                                                                                                                                                                                                                                                                                                                                                                                                         | + 8.3%                                                                                                                                                                                                                                                                                                                                                                                                                                                 |
| \$175     | \$182                                                                                      | + 3.9%                                                                                                                                                                                            | \$167                                                                                                                                                                                                                                                                           | \$179                                                                                                                                                                                                                                                                                                                                                                                                                                                                                                                                                                             | + 7.1%                                                                                                                                                                                                                                                                                                                                                                                                                                                 |
| 101.8%    | 100.1%                                                                                     | -1.7%                                                                                                                                                                                             | 99.7%                                                                                                                                                                                                                                                                           | <b>99.7</b> %                                                                                                                                                                                                                                                                                                                                                                                                                                                                                                                                                                     | 0.0%                                                                                                                                                                                                                                                                                                                                                                                                                                                   |
| 40        | 40                                                                                         | 0.0%                                                                                                                                                                                              | 38                                                                                                                                                                                                                                                                              | 38                                                                                                                                                                                                                                                                                                                                                                                                                                                                                                                                                                                | 0.0%                                                                                                                                                                                                                                                                                                                                                                                                                                                   |
| 55        | 65                                                                                         | + 18.2%                                                                                                                                                                                           |                                                                                                                                                                                                                                                                                 |                                                                                                                                                                                                                                                                                                                                                                                                                                                                                                                                                                                   |                                                                                                                                                                                                                                                                                                                                                                                                                                                        |
| 1.2       | 1.6                                                                                        | + 33.3%                                                                                                                                                                                           |                                                                                                                                                                                                                                                                                 |                                                                                                                                                                                                                                                                                                                                                                                                                                                                                                                                                                                   |                                                                                                                                                                                                                                                                                                                                                                                                                                                        |
|           | Chan<br>New L<br>2024<br>47<br>56<br>\$240,000<br>\$242,116<br>\$175<br>101.8%<br>40<br>55 | New Listings      May      2024    2025      47    55      56    38      \$240,000    \$247,500      \$242,116    \$261,308      \$175    \$182      101.8%    100.1%      40    40      55    65 | Change in<br>New Listings  Change in<br>Closed    New Listings  Change in<br>Closed    May  State    2024  2025  + / -    47  55  + 17.0%    56  38  -32.1%    \$240,000  \$247,500  + 3.1%    \$175  \$182  + 3.9%    101.8%  100.1%  -1.7%    40  40  0.0%    55  65  + 18.2% | Change in New Listings  Chauge in Closed Sales    New Listings  Closed Sales    May  Sales    May  Sales    May  Closed Sales    May  Sales    May  Sales    Sales  Sales    May  Sales    May  Sales    Sales  S | Change in Change in Closed Sales  Change Median Sales    New Listings  Closed Sales  Median Sales    May  FBOILI-FIGUE    2024  2025  + / -  2024  2025    47  55  + 17.0%  675  615    56  38  -32.1%  553  475    \$240,000  \$247,500  + 3.1%  \$222,000  \$240,000    \$242,116  \$261,308  + 7.9%  \$220,697  \$239,079    \$175  \$182  + 3.9%  \$167  \$179    \$101.8%  100.1%  -1.7%  99.7%  99.7%    40  40  0.0%  38  38    55  65  + 18.2% |