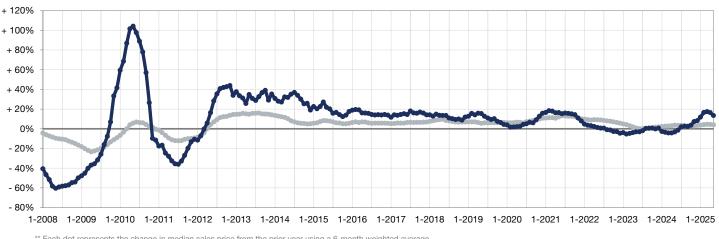

#### Change in Median Sales Price from Prior Year (6-Month Average)\*\*

16-County Twin Cities Region

Minneapolis – Camden 🛛 🛶

\*\* Each dot represents the change in median sales price from the prior year using a 6-month weighted average.

This means that each of the 6 months used in a dot are proportioned according to their share of sales during that period.

Closed Colos

**Days on Market Until Sale** 