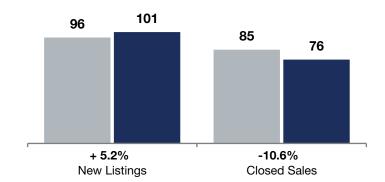

## Minnehaha

|                                          |           | Мау       |          |           | <b>Rolling 12 Months</b> |        |  |
|------------------------------------------|-----------|-----------|----------|-----------|--------------------------|--------|--|
|                                          | 2024      | 2025      | + / -    | 2024      | 2025                     | +/-    |  |
| New Listings                             | 7         | 10        | + 42.9%  | 96        | 101                      | + 5.2% |  |
| Closed Sales                             | 8         | 10        | + 25.0%  | 85        | 76                       | -10.6% |  |
| Median Sales Price*                      | \$292,500 | \$350,500 | + 19.8%  | \$343,000 | \$326,000                | -5.0%  |  |
| Average Sales Price*                     | \$315,625 | \$327,800 | + 3.9%   | \$350,516 | \$337,761                | -3.6%  |  |
| Price Per Square Foot*                   | \$256     | \$302     | + 18.0%  | \$246     | \$260                    | + 5.6% |  |
| Percent of Original List Price Received* | 102.7%    | 104.3%    | + 1.6%   | 101.5%    | 101.3%                   | -0.2%  |  |
| Days on Market Until Sale                | 15        | 24        | + 60.0%  | 35        | 22                       | -37.1% |  |
| Inventory of Homes for Sale              | 3         | 12        | + 300.0% |           |                          |        |  |
| Months Supply of Inventory               | 0.5       | 1.9       | + 280.0% |           |                          |        |  |

## **Rolling 12 Months**