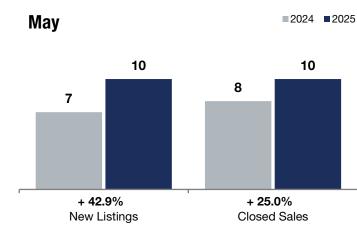

| + 42.9%      | + 25.0%      | + 19.8%            |  |  |
|--------------|--------------|--------------------|--|--|
| Change in    | Change in    | Change in          |  |  |
| New Listings | Closed Sales | Median Sales Price |  |  |

## Minnehaha

|                                          |           | Мау       |          |           | <b>Rolling 12 Months</b> |        |  |
|------------------------------------------|-----------|-----------|----------|-----------|--------------------------|--------|--|
|                                          | 2024      | 2025      | + / -    | 2024      | 2025                     | +/-    |  |
| New Listings                             | 7         | 10        | + 42.9%  | 96        | 101                      | + 5.2% |  |
| Closed Sales                             | 8         | 10        | + 25.0%  | 85        | 76                       | -10.6% |  |
| Median Sales Price*                      | \$292,500 | \$350,500 | + 19.8%  | \$343,000 | \$326,000                | -5.0%  |  |
| Average Sales Price*                     | \$315,625 | \$327,800 | + 3.9%   | \$350,516 | \$337,761                | -3.6%  |  |
| Price Per Square Foot*                   | \$256     | \$302     | + 18.0%  | \$246     | \$260                    | + 5.6% |  |
| Percent of Original List Price Received* | 102.7%    | 104.3%    | + 1.6%   | 101.5%    | 101.3%                   | -0.2%  |  |
| Days on Market Until Sale                | 15        | 24        | + 60.0%  | 35        | 22                       | -37.1% |  |
| Inventory of Homes for Sale              | 3         | 12        | + 300.0% |           |                          |        |  |
| Months Supply of Inventory               | 0.5       | 1.9       | + 280.0% |           |                          |        |  |