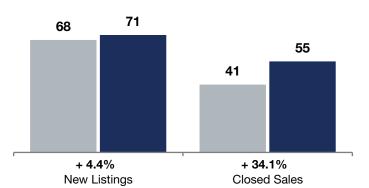

| - 75.0%<br>Change in<br>New Listings |                                                                                                  | - 20.0%<br>Change in<br>Closed Sales                                                                                                                                |                                                                                                                                                                                                                                                                                                                                         | + 5.5%<br>Change in<br>Median Sales Price                                                                                                                                                                                                                                                                                                                  |                                                                                                                                                                                                                                                                                                                                                                                                                                                                                                                                                                                                                                                                                                                                                                                                                                                                                                                                                                                                                                                                                       |
|--------------------------------------|--------------------------------------------------------------------------------------------------|---------------------------------------------------------------------------------------------------------------------------------------------------------------------|-----------------------------------------------------------------------------------------------------------------------------------------------------------------------------------------------------------------------------------------------------------------------------------------------------------------------------------------|------------------------------------------------------------------------------------------------------------------------------------------------------------------------------------------------------------------------------------------------------------------------------------------------------------------------------------------------------------|---------------------------------------------------------------------------------------------------------------------------------------------------------------------------------------------------------------------------------------------------------------------------------------------------------------------------------------------------------------------------------------------------------------------------------------------------------------------------------------------------------------------------------------------------------------------------------------------------------------------------------------------------------------------------------------------------------------------------------------------------------------------------------------------------------------------------------------------------------------------------------------------------------------------------------------------------------------------------------------------------------------------------------------------------------------------------------------|
|                                      |                                                                                                  |                                                                                                                                                                     |                                                                                                                                                                                                                                                                                                                                         |                                                                                                                                                                                                                                                                                                                                                            |                                                                                                                                                                                                                                                                                                                                                                                                                                                                                                                                                                                                                                                                                                                                                                                                                                                                                                                                                                                                                                                                                       |
| 2024                                 | 2025                                                                                             | + / -                                                                                                                                                               | 2024                                                                                                                                                                                                                                                                                                                                    | 2025                                                                                                                                                                                                                                                                                                                                                       | +/-                                                                                                                                                                                                                                                                                                                                                                                                                                                                                                                                                                                                                                                                                                                                                                                                                                                                                                                                                                                                                                                                                   |
| 12                                   | 3                                                                                                | -75.0%                                                                                                                                                              | 68                                                                                                                                                                                                                                                                                                                                      | 71                                                                                                                                                                                                                                                                                                                                                         | + 4.4%                                                                                                                                                                                                                                                                                                                                                                                                                                                                                                                                                                                                                                                                                                                                                                                                                                                                                                                                                                                                                                                                                |
| 5                                    | 4                                                                                                | -20.0%                                                                                                                                                              | 41                                                                                                                                                                                                                                                                                                                                      | 55                                                                                                                                                                                                                                                                                                                                                         | + 34.1%                                                                                                                                                                                                                                                                                                                                                                                                                                                                                                                                                                                                                                                                                                                                                                                                                                                                                                                                                                                                                                                                               |
| \$500,000                            | \$527,500                                                                                        | + 5.5%                                                                                                                                                              | \$390,000                                                                                                                                                                                                                                                                                                                               | \$500,000                                                                                                                                                                                                                                                                                                                                                  | + 28.2%                                                                                                                                                                                                                                                                                                                                                                                                                                                                                                                                                                                                                                                                                                                                                                                                                                                                                                                                                                                                                                                                               |
| \$504,400                            | \$558,125                                                                                        | + 10.7%                                                                                                                                                             | \$479,271                                                                                                                                                                                                                                                                                                                               | \$528,002                                                                                                                                                                                                                                                                                                                                                  | + 10.2%                                                                                                                                                                                                                                                                                                                                                                                                                                                                                                                                                                                                                                                                                                                                                                                                                                                                                                                                                                                                                                                                               |
| \$335                                | \$376                                                                                            | + 12.3%                                                                                                                                                             | \$331                                                                                                                                                                                                                                                                                                                                   | \$339                                                                                                                                                                                                                                                                                                                                                      | + 2.3%                                                                                                                                                                                                                                                                                                                                                                                                                                                                                                                                                                                                                                                                                                                                                                                                                                                                                                                                                                                                                                                                                |
| 98.6%                                | 94.9%                                                                                            | -3.8%                                                                                                                                                               | 98.3%                                                                                                                                                                                                                                                                                                                                   | 97.7%                                                                                                                                                                                                                                                                                                                                                      | -0.6%                                                                                                                                                                                                                                                                                                                                                                                                                                                                                                                                                                                                                                                                                                                                                                                                                                                                                                                                                                                                                                                                                 |
| 53                                   | 79                                                                                               | + 49.1%                                                                                                                                                             | 49                                                                                                                                                                                                                                                                                                                                      | 56                                                                                                                                                                                                                                                                                                                                                         | + 14.3%                                                                                                                                                                                                                                                                                                                                                                                                                                                                                                                                                                                                                                                                                                                                                                                                                                                                                                                                                                                                                                                                               |
| 16                                   | 13                                                                                               | -18.8%                                                                                                                                                              |                                                                                                                                                                                                                                                                                                                                         |                                                                                                                                                                                                                                                                                                                                                            |                                                                                                                                                                                                                                                                                                                                                                                                                                                                                                                                                                                                                                                                                                                                                                                                                                                                                                                                                                                                                                                                                       |
| 4.5                                  | 3.0                                                                                              | -33.3%                                                                                                                                                              |                                                                                                                                                                                                                                                                                                                                         |                                                                                                                                                                                                                                                                                                                                                            |                                                                                                                                                                                                                                                                                                                                                                                                                                                                                                                                                                                                                                                                                                                                                                                                                                                                                                                                                                                                                                                                                       |
|                                      | Chan<br>New Li<br>2024<br>12<br>5<br>\$500,000<br>\$504,400<br>\$335<br>98.6%<br>53<br>16<br>4.5 | Change in    New Listings    May    2024  2025    12  3    5  4    \$500,000  \$527,500    \$504,400  \$558,125    \$335  \$376    98.6%  94.9%    53  79    16  13 | Change in<br>New Listings    Chan<br>Closed      2024    2025    + / -      12    3    -75.0%      5    4    -20.0%      \$500,000    \$527,500    + 5.5%      \$504,400    \$558,125    + 10.7%      \$335    \$376    + 12.3%      98.6%    94.9%    -3.8%      53    79    + 49.1%      16    13    -18.8%      4.5    3.0    -33.3% | Change in<br>New Listings  Change in<br>Closed Sales    May  Rollin    2024  2025  + / -  2024    12  3  -75.0%  68    5  4  -20.0%  41    \$500,000  \$527,500  + 5.5%  \$390,000    \$504,400  \$558,125  + 10.7%  \$479,271    \$335  \$376  + 12.3%  \$331    98.6%  94.9%  -3.8%  98.3%    53  79  + 49.1%  49    16  13  -18.8%     4.5  3.0  -33.3% | Change in<br>New Listings    Change in<br>Closed Sales    Chan<br>Median S      Description    Chan<br>Median S    Chan<br>Median S      Description    Sales    Median S      Description    Sales    Perspective<br>Median S      Sales    Perspective<br>Median S    Perspecive<br>Median S      Sale |

## **Rolling 12 Months**