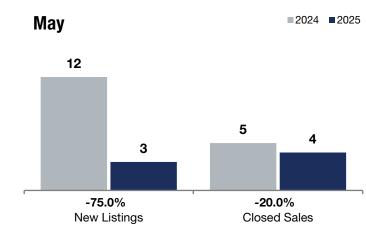

| - 75.0%<br>Change in<br>New Listings |                                                                                                  | - 20.0%<br>Change in<br>Closed Sales                                                                                                                                |                                                                                                                                                                                                                                                                                                                                         | + 5.5%<br>Change in<br>Median Sales Price                                                                                                                                                                                                                                                                                                                  |                                                                                                                                                                                                                                                                                                                                                                                                                                                                                                                                                                                                                                                                                                                                                                                                                                                                                                                                                                                                                                                                                       |
|--------------------------------------|--------------------------------------------------------------------------------------------------|---------------------------------------------------------------------------------------------------------------------------------------------------------------------|-----------------------------------------------------------------------------------------------------------------------------------------------------------------------------------------------------------------------------------------------------------------------------------------------------------------------------------------|------------------------------------------------------------------------------------------------------------------------------------------------------------------------------------------------------------------------------------------------------------------------------------------------------------------------------------------------------------|---------------------------------------------------------------------------------------------------------------------------------------------------------------------------------------------------------------------------------------------------------------------------------------------------------------------------------------------------------------------------------------------------------------------------------------------------------------------------------------------------------------------------------------------------------------------------------------------------------------------------------------------------------------------------------------------------------------------------------------------------------------------------------------------------------------------------------------------------------------------------------------------------------------------------------------------------------------------------------------------------------------------------------------------------------------------------------------|
|                                      |                                                                                                  |                                                                                                                                                                     |                                                                                                                                                                                                                                                                                                                                         |                                                                                                                                                                                                                                                                                                                                                            |                                                                                                                                                                                                                                                                                                                                                                                                                                                                                                                                                                                                                                                                                                                                                                                                                                                                                                                                                                                                                                                                                       |
| 2024                                 | 2025                                                                                             | + / -                                                                                                                                                               | 2024                                                                                                                                                                                                                                                                                                                                    | 2025                                                                                                                                                                                                                                                                                                                                                       | +/-                                                                                                                                                                                                                                                                                                                                                                                                                                                                                                                                                                                                                                                                                                                                                                                                                                                                                                                                                                                                                                                                                   |
| 12                                   | 3                                                                                                | -75.0%                                                                                                                                                              | 68                                                                                                                                                                                                                                                                                                                                      | 71                                                                                                                                                                                                                                                                                                                                                         | + 4.4%                                                                                                                                                                                                                                                                                                                                                                                                                                                                                                                                                                                                                                                                                                                                                                                                                                                                                                                                                                                                                                                                                |
| 5                                    | 4                                                                                                | -20.0%                                                                                                                                                              | 41                                                                                                                                                                                                                                                                                                                                      | 55                                                                                                                                                                                                                                                                                                                                                         | + 34.1%                                                                                                                                                                                                                                                                                                                                                                                                                                                                                                                                                                                                                                                                                                                                                                                                                                                                                                                                                                                                                                                                               |
| \$500,000                            | \$527,500                                                                                        | + 5.5%                                                                                                                                                              | \$390,000                                                                                                                                                                                                                                                                                                                               | \$500,000                                                                                                                                                                                                                                                                                                                                                  | + 28.2%                                                                                                                                                                                                                                                                                                                                                                                                                                                                                                                                                                                                                                                                                                                                                                                                                                                                                                                                                                                                                                                                               |
| \$504,400                            | \$558,125                                                                                        | + 10.7%                                                                                                                                                             | \$479,271                                                                                                                                                                                                                                                                                                                               | \$528,002                                                                                                                                                                                                                                                                                                                                                  | + 10.2%                                                                                                                                                                                                                                                                                                                                                                                                                                                                                                                                                                                                                                                                                                                                                                                                                                                                                                                                                                                                                                                                               |
| \$335                                | \$376                                                                                            | + 12.3%                                                                                                                                                             | \$331                                                                                                                                                                                                                                                                                                                                   | \$339                                                                                                                                                                                                                                                                                                                                                      | + 2.3%                                                                                                                                                                                                                                                                                                                                                                                                                                                                                                                                                                                                                                                                                                                                                                                                                                                                                                                                                                                                                                                                                |
| 98.6%                                | 94.9%                                                                                            | -3.8%                                                                                                                                                               | 98.3%                                                                                                                                                                                                                                                                                                                                   | 97.7%                                                                                                                                                                                                                                                                                                                                                      | -0.6%                                                                                                                                                                                                                                                                                                                                                                                                                                                                                                                                                                                                                                                                                                                                                                                                                                                                                                                                                                                                                                                                                 |
| 53                                   | 79                                                                                               | + 49.1%                                                                                                                                                             | 49                                                                                                                                                                                                                                                                                                                                      | 56                                                                                                                                                                                                                                                                                                                                                         | + 14.3%                                                                                                                                                                                                                                                                                                                                                                                                                                                                                                                                                                                                                                                                                                                                                                                                                                                                                                                                                                                                                                                                               |
| 16                                   | 13                                                                                               | -18.8%                                                                                                                                                              |                                                                                                                                                                                                                                                                                                                                         |                                                                                                                                                                                                                                                                                                                                                            |                                                                                                                                                                                                                                                                                                                                                                                                                                                                                                                                                                                                                                                                                                                                                                                                                                                                                                                                                                                                                                                                                       |
| 4.5                                  | 3.0                                                                                              | -33.3%                                                                                                                                                              |                                                                                                                                                                                                                                                                                                                                         |                                                                                                                                                                                                                                                                                                                                                            |                                                                                                                                                                                                                                                                                                                                                                                                                                                                                                                                                                                                                                                                                                                                                                                                                                                                                                                                                                                                                                                                                       |
|                                      | Chan<br>New Li<br>2024<br>12<br>5<br>\$500,000<br>\$504,400<br>\$335<br>98.6%<br>53<br>16<br>4.5 | Change in    New Listings    May    2024  2025    12  3    5  4    \$500,000  \$527,500    \$504,400  \$558,125    \$335  \$376    98.6%  94.9%    53  79    16  13 | Change in<br>New Listings    Chan<br>Closed      2024    2025    + / -      12    3    -75.0%      5    4    -20.0%      \$500,000    \$527,500    + 5.5%      \$504,400    \$558,125    + 10.7%      \$335    \$376    + 12.3%      98.6%    94.9%    -3.8%      53    79    + 49.1%      16    13    -18.8%      4.5    3.0    -33.3% | Change in<br>New Listings  Change in<br>Closed Sales    May  Rollin    2024  2025  + / -  2024    12  3  -75.0%  68    5  4  -20.0%  41    \$500,000  \$527,500  + 5.5%  \$390,000    \$504,400  \$558,125  + 10.7%  \$479,271    \$335  \$376  + 12.3%  \$331    98.6%  94.9%  -3.8%  98.3%    53  79  + 49.1%  49    16  13  -18.8%     4.5  3.0  -33.3% | Change in<br>New Listings    Change in<br>Closed Sales    Chan<br>Median S      Description    Chan<br>Median S    Chan<br>Median S      Description    Sales    Median S      Description    Sales    Perspective<br>Median S      Sales    Perspective<br>Median S    Perspecive<br>Median S      Sale |

\* Does not account for seller concessions. | Activity for one month can sometimes look extreme due to small sample size.