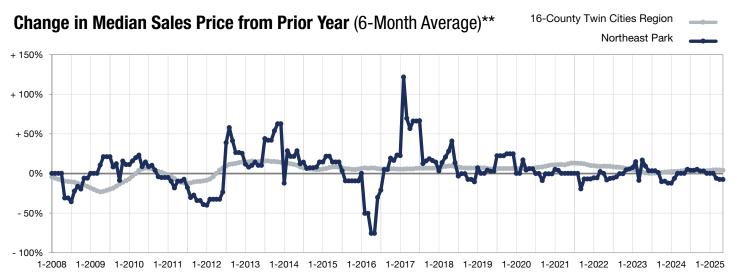

Mav

<sup>\*</sup> Does not account for seller concessions. | Activity for one month can sometimes look extreme due to small sample size.

<sup>\*\*</sup> Each dot represents the change in median sales price from the prior year using a 6-month weighted average.

This means that each of the 6 months used in a dot are proportioned according to their share of sales during that period.