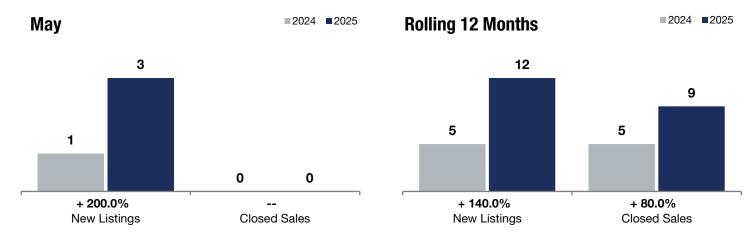

**Rolling 12 Months** 

## **Northeast Park**

| + 200.0%     |              |                    |  |  |
|--------------|--------------|--------------------|--|--|
| Change in    | Change in    | Change in          |  |  |
| New Listings | Closed Sales | Median Sales Price |  |  |

|                                          |      |      |          | 3 1- 111011111 |           |          |
|------------------------------------------|------|------|----------|----------------|-----------|----------|
|                                          | 2024 | 2025 | +/-      | 2024           | 2025      | +/-      |
| New Listings                             | 1    | 3    | + 200.0% | 5              | 12        | + 140.0% |
| Closed Sales                             | 0    | 0    |          | 5              | 9         | + 80.0%  |
| Median Sales Price*                      | \$0  | \$0  |          | \$250,000      | \$335,000 | + 34.0%  |
| Average Sales Price*                     | \$0  | \$0  |          | \$271,400      | \$309,356 | + 14.0%  |
| Price Per Square Foot*                   | \$0  | \$0  |          | \$183          | \$229     | + 24.9%  |
| Percent of Original List Price Received* | 0.0% | 0.0% |          | 102.4%         | 98.9%     | -3.4%    |
| Days on Market Until Sale                | 0    | 0    |          | 15             | 13        | -13.3%   |
| Inventory of Homes for Sale              | 1    | 1    | 0.0%     |                |           |          |
| Months Supply of Inventory               | 1.0  | 0.7  | -30.0%   |                |           |          |

Mav

<sup>\*</sup> Does not account for seller concessions. | Activity for one month can sometimes look extreme due to small sample size.

<sup>\*\*</sup> Each dot represents the change in median sales price from the prior year using a 6-month weighted average.