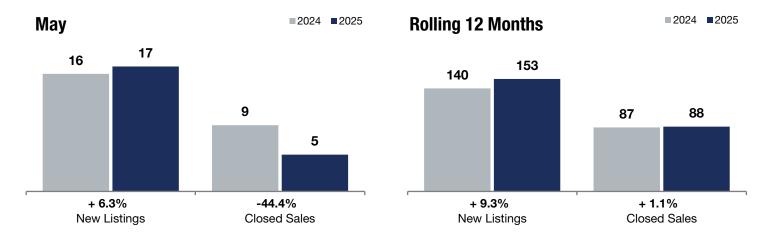

**Rolling 12 Months** 

+ 6.3%

- 44.4%

+ 22.4%

Change in **New Listings** 

May

Change in Closed Sales

Change in Median Sales Price

## Oak Grove

|                                          |           | inay      |         |           | rioning 12 monais |         |  |
|------------------------------------------|-----------|-----------|---------|-----------|-------------------|---------|--|
|                                          | 2024      | 2025      | +/-     | 2024      | 2025              | +/-     |  |
| New Listings                             | 16        | 17        | + 6.3%  | 140       | 153               | + 9.3%  |  |
| Closed Sales                             | 9         | 5         | -44.4%  | 87        | 88                | + 1.1%  |  |
| Median Sales Price*                      | \$469,900 | \$575,000 | + 22.4% | \$465,000 | \$485,863         | + 4.5%  |  |
| Average Sales Price*                     | \$489,489 | \$564,230 | + 15.3% | \$503,595 | \$531,905         | + 5.6%  |  |
| Price Per Square Foot*                   | \$222     | \$294     | + 32.3% | \$219     | \$237             | + 8.3%  |  |
| Percent of Original List Price Received* | 100.6%    | 99.3%     | -1.3%   | 99.4%     | 98.7%             | -0.7%   |  |
| Days on Market Until Sale                | 43        | 13        | -69.8%  | 54        | 63                | + 16.7% |  |
| Inventory of Homes for Sale              | 28        | 28        | 0.0%    |           |                   |         |  |
| Months Supply of Inventory               | 4.0       | 3.8       | -5.0%   |           |                   |         |  |