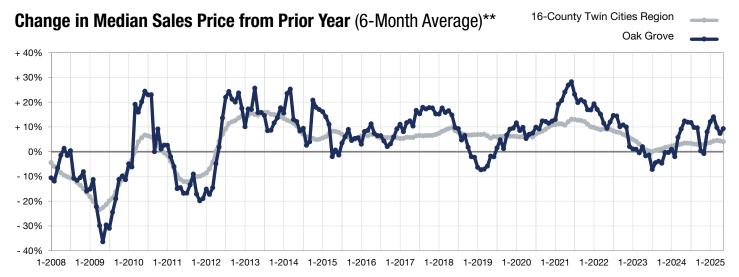

<sup>\*</sup> Does not account for seller concessions. | Activity for one month can sometimes look extreme due to small sample size.

<sup>\*\*</sup> Each dot represents the change in median sales price from the prior year using a 6-month weighted average.

This means that each of the 6 months used in a dot are proportioned according to their share of sales during that period.