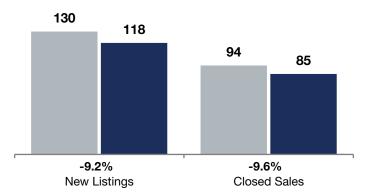

|                                          |           | Мау       |         |           | <b>Rolling 12 Months</b> |         |  |
|------------------------------------------|-----------|-----------|---------|-----------|--------------------------|---------|--|
|                                          | 2024      | 2025      | +/-     | 2024      | 2025                     | +/-     |  |
| New Listings                             | 13        | 11        | -15.4%  | 130       | 118                      | -9.2%   |  |
| Closed Sales                             | 16        | 5         | -68.8%  | 94        | 85                       | -9.6%   |  |
| Median Sales Price*                      | \$247,450 | \$410,000 | + 65.7% | \$278,950 | \$295,000                | + 5.8%  |  |
| Average Sales Price*                     | \$323,119 | \$380,000 | + 17.6% | \$332,455 | \$336,780                | + 1.3%  |  |
| Price Per Square Foot*                   | \$202     | \$248     | + 22.9% | \$191     | \$200                    | + 4.5%  |  |
| Percent of Original List Price Received* | 96.6%     | 96.5%     | -0.1%   | 97.1%     | 95.8%                    | -1.3%   |  |
| Days on Market Until Sale                | 66        | 75        | + 13.6% | 50        | 67                       | + 34.0% |  |
| Inventory of Homes for Sale              | 20        | 22        | + 10.0% |           |                          |         |  |
| Months Supply of Inventory               | 2.6       | 3.1       | + 19.2% |           |                          |         |  |

## **Rolling 12 Months**