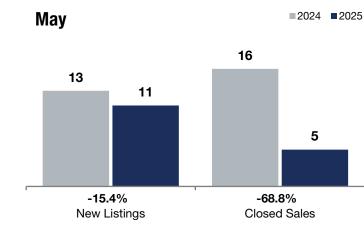

|            | - 15.4%                          | - 68.8%                   | + 65.7%                         |
|------------|----------------------------------|---------------------------|---------------------------------|
| Pine City  | Change in<br><b>New Listings</b> | Change in<br>Closed Sales | Change in<br>Median Sales Price |
| FIIIG GILY |                                  |                           |                                 |

|                                          |           | Мау       |         |           | <b>Rolling 12 Months</b> |         |  |
|------------------------------------------|-----------|-----------|---------|-----------|--------------------------|---------|--|
|                                          | 2024      | 2025      | +/-     | 2024      | 2025                     | +/-     |  |
| New Listings                             | 13        | 11        | -15.4%  | 130       | 118                      | -9.2%   |  |
| Closed Sales                             | 16        | 5         | -68.8%  | 94        | 85                       | -9.6%   |  |
| Median Sales Price*                      | \$247,450 | \$410,000 | + 65.7% | \$278,950 | \$295,000                | + 5.8%  |  |
| Average Sales Price*                     | \$323,119 | \$380,000 | + 17.6% | \$332,455 | \$336,780                | + 1.3%  |  |
| Price Per Square Foot*                   | \$202     | \$248     | + 22.9% | \$191     | \$200                    | + 4.5%  |  |
| Percent of Original List Price Received* | 96.6%     | 96.5%     | -0.1%   | 97.1%     | 95.8%                    | -1.3%   |  |
| Days on Market Until Sale                | 66        | 75        | + 13.6% | 50        | 67                       | + 34.0% |  |
| Inventory of Homes for Sale              | 20        | 22        | + 10.0% |           |                          |         |  |
| Months Supply of Inventory               | 2.6       | 3.1       | + 19.2% |           |                          |         |  |