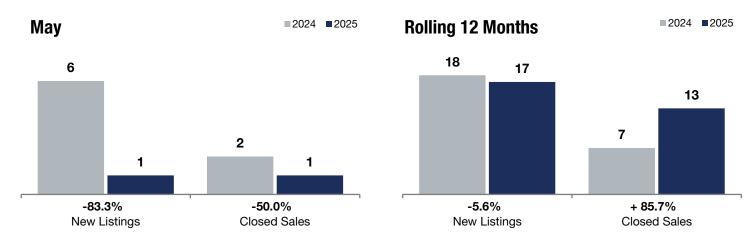

## - 83.3%

- 50.0%

+ 18.9%

Change in **New Listings** 

May

Change in Closed Sales

Change in Median Sales Price

## St. Anthony West

|                                          |           | iviay     |         |           | rioning 12 Monaio |         |  |
|------------------------------------------|-----------|-----------|---------|-----------|-------------------|---------|--|
|                                          | 2024      | 2025      | +/-     | 2024      | 2025              | +/-     |  |
| New Listings                             | 6         | 1         | -83.3%  | 18        | 17                | -5.6%   |  |
| Closed Sales                             | 2         | 1         | -50.0%  | 7         | 13                | + 85.7% |  |
| Median Sales Price*                      | \$447,450 | \$532,000 | + 18.9% | \$455,000 | \$372,500         | -18.1%  |  |
| Average Sales Price*                     | \$447,450 | \$532,000 | + 18.9% | \$445,271 | \$396,577         | -10.9%  |  |
| Price Per Square Foot*                   | \$277     | \$306     | + 10.5% | \$309     | \$266             | -13.9%  |  |
| Percent of Original List Price Received* | 103.5%    | 103.3%    | -0.2%   | 99.6%     | 100.3%            | + 0.7%  |  |
| Days on Market Until Sale                | 14        | 11        | -21.4%  | 23        | 36                | + 56.5% |  |
| Inventory of Homes for Sale              | 5         | 4         | -20.0%  |           |                   |         |  |
| Months Supply of Inventory               | 2.8       | 2.9       | + 3.6%  |           |                   |         |  |