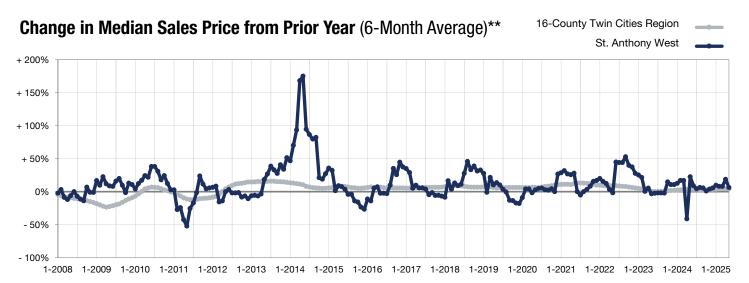

<sup>\*</sup> Does not account for seller concessions. | Activity for one month can sometimes look extreme due to small sample size.

<sup>\*\*</sup> Each dot represents the change in median sales price from the prior year using a 6-month weighted average.

This means that each of the 6 months used in a dot are proportioned according to their share of sales during that period.