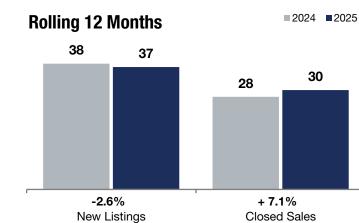

| + 60.0%      | - 42.9%      | - 25.6%            |
|--------------|--------------|--------------------|
| Change in    | Change in    | Change in          |
| New Listings | Closed Sales | Median Sales Price |

## **St. Bonifacius**

|                                          |           | Мау       |          |           | Rolling 12 Months |        |  |
|------------------------------------------|-----------|-----------|----------|-----------|-------------------|--------|--|
|                                          | 2024      | 2025      | +/-      | 2024      | 2025              | +/-    |  |
| New Listings                             | 5         | 8         | + 60.0%  | 38        | 37                | -2.6%  |  |
| Closed Sales                             | 7         | 4         | -42.9%   | 28        | 30                | + 7.1% |  |
| Median Sales Price*                      | \$363,000 | \$270,000 | -25.6%   | \$364,450 | \$342,500         | -6.0%  |  |
| Average Sales Price*                     | \$368,571 | \$271,175 | -26.4%   | \$367,350 | \$330,451         | -10.0% |  |
| Price Per Square Foot*                   | \$171     | \$192     | + 11.9%  | \$171     | \$172             | + 0.5% |  |
| Percent of Original List Price Received* | 99.1%     | 100.5%    | + 1.4%   | 98.2%     | 99.9%             | + 1.7% |  |
| Days on Market Until Sale                | 10        | 38        | + 280.0% | 34        | 27                | -20.6% |  |
| Inventory of Homes for Sale              | 4         | 3         | -25.0%   |           |                   |        |  |
| Months Supply of Inventory               | 1.5       | 0.9       | -40.0%   |           |                   |        |  |