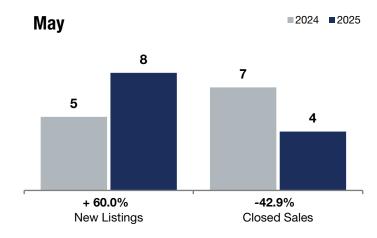

| + 60.0%      | - 42.9%      | - 25.6%            |
|--------------|--------------|--------------------|
| Change in    | Change in    | Change in          |
| New Listings | Closed Sales | Median Sales Price |

## **St. Bonifacius**

|                                          |           | Мау       |          |           | Rolling 12 Months |        |  |
|------------------------------------------|-----------|-----------|----------|-----------|-------------------|--------|--|
|                                          | 2024      | 2025      | +/-      | 2024      | 2025              | +/-    |  |
| New Listings                             | 5         | 8         | + 60.0%  | 38        | 37                | -2.6%  |  |
| Closed Sales                             | 7         | 4         | -42.9%   | 28        | 30                | + 7.1% |  |
| Median Sales Price*                      | \$363,000 | \$270,000 | -25.6%   | \$364,450 | \$342,500         | -6.0%  |  |
| Average Sales Price*                     | \$368,571 | \$271,175 | -26.4%   | \$367,350 | \$330,451         | -10.0% |  |
| Price Per Square Foot*                   | \$171     | \$192     | + 11.9%  | \$171     | \$172             | + 0.5% |  |
| Percent of Original List Price Received* | 99.1%     | 100.5%    | + 1.4%   | 98.2%     | 99.9%             | + 1.7% |  |
| Days on Market Until Sale                | 10        | 38        | + 280.0% | 34        | 27                | -20.6% |  |
| Inventory of Homes for Sale              | 4         | 3         | -25.0%   |           |                   |        |  |
| Months Supply of Inventory               | 1.5       | 0.9       | -40.0%   |           |                   |        |  |