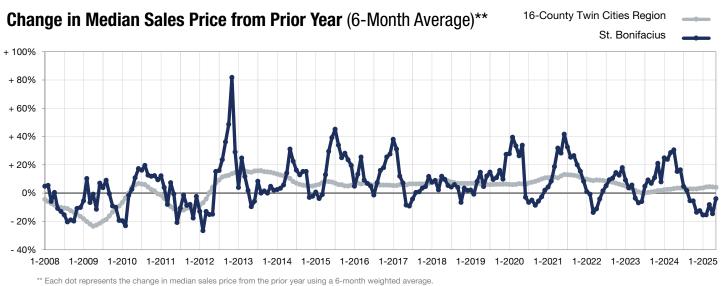

\* Does not account for seller concessions. | Activity for one month can sometimes look extreme due to small sample size.

This means that each of the 6 months used in a dot are proportioned according to their share of sales during that period.