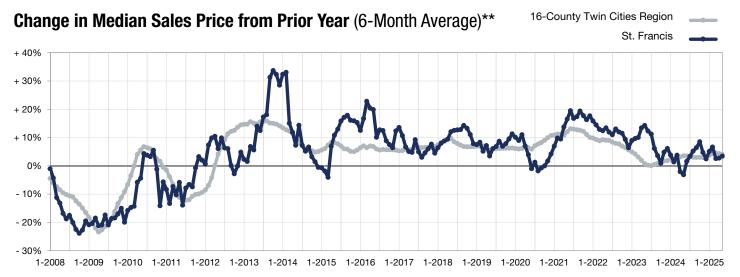

<sup>\*</sup> Does not account for seller concessions. | Activity for one month can sometimes look extreme due to small sample size.

<sup>\*\*</sup> Each dot represents the change in median sales price from the prior year using a 6-month weighted average.

This means that each of the 6 months used in a dot are proportioned according to their share of sales during that period.