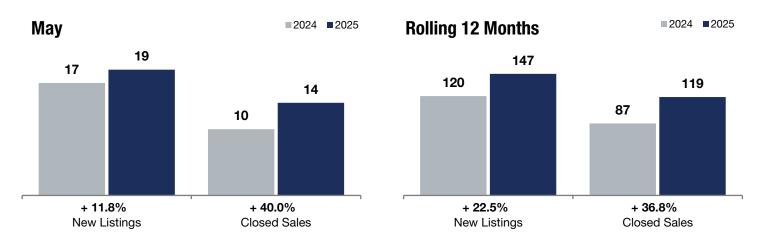

**Rolling 12 Months** 

+ 11.8%

+ 40.0%

- 6.2%

Change in **New Listings** 

May

Change in Closed Sales

Change in Median Sales Price

## St. Francis

|                                          |           | iviay     |         |           | rioning 12 Months |         |  |
|------------------------------------------|-----------|-----------|---------|-----------|-------------------|---------|--|
|                                          | 2024      | 2025      | +/-     | 2024      | 2025              | +/-     |  |
| New Listings                             | 17        | 19        | + 11.8% | 120       | 147               | + 22.5% |  |
| Closed Sales                             | 10        | 14        | + 40.0% | 87        | 119               | + 36.8% |  |
| Median Sales Price*                      | \$362,500 | \$340,000 | -6.2%   | \$345,000 | \$355,000         | + 2.9%  |  |
| Average Sales Price*                     | \$361,700 | \$331,201 | -8.4%   | \$357,050 | \$354,649         | -0.7%   |  |
| Price Per Square Foot*                   | \$194     | \$202     | + 3.7%  | \$196     | \$201             | + 2.5%  |  |
| Percent of Original List Price Received* | 99.6%     | 100.9%    | + 1.3%  | 99.4%     | 98.9%             | -0.5%   |  |
| Days on Market Until Sale                | 54        | 15        | -72.2%  | 39        | 40                | + 2.6%  |  |
| Inventory of Homes for Sale              | 19        | 27        | + 42.1% |           |                   |         |  |
| Months Supply of Inventory               | 2.6       | 2.8       | + 7.7%  |           |                   |         |  |