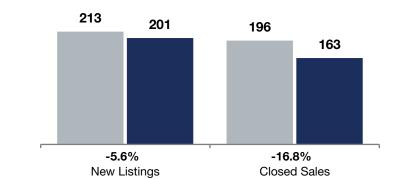

|                                  | 0                                                                |                                                                                                                                                        | ige in                                                                                                                                                                                                                                                            | Chan                                                                                                                                                                                                                                                                                                                                 | ao in                                                                                                                                                                                                                                                                                                                                                                                                 |
|----------------------------------|------------------------------------------------------------------|--------------------------------------------------------------------------------------------------------------------------------------------------------|-------------------------------------------------------------------------------------------------------------------------------------------------------------------------------------------------------------------------------------------------------------------|--------------------------------------------------------------------------------------------------------------------------------------------------------------------------------------------------------------------------------------------------------------------------------------------------------------------------------------|-------------------------------------------------------------------------------------------------------------------------------------------------------------------------------------------------------------------------------------------------------------------------------------------------------------------------------------------------------------------------------------------------------|
| Change in<br><b>New Listings</b> |                                                                  | Change in<br>Closed Sales                                                                                                                              |                                                                                                                                                                                                                                                                   | Change in<br>Median Sales Price                                                                                                                                                                                                                                                                                                      |                                                                                                                                                                                                                                                                                                                                                                                                       |
| Мау                              |                                                                  |                                                                                                                                                        | <b>Rolling 12 Months</b>                                                                                                                                                                                                                                          |                                                                                                                                                                                                                                                                                                                                      |                                                                                                                                                                                                                                                                                                                                                                                                       |
| 2024                             | 2025                                                             | +/-                                                                                                                                                    | 2024                                                                                                                                                                                                                                                              | 2025                                                                                                                                                                                                                                                                                                                                 | + / -                                                                                                                                                                                                                                                                                                                                                                                                 |
| 18                               | 25                                                               | + 38.9%                                                                                                                                                | 213                                                                                                                                                                                                                                                               | 201                                                                                                                                                                                                                                                                                                                                  | -5.6%                                                                                                                                                                                                                                                                                                                                                                                                 |
| 24                               | 21                                                               | -12.5%                                                                                                                                                 | 196                                                                                                                                                                                                                                                               | 163                                                                                                                                                                                                                                                                                                                                  | -16.8%                                                                                                                                                                                                                                                                                                                                                                                                |
| \$322,750                        | \$360,000                                                        | + 11.5%                                                                                                                                                | \$320,000                                                                                                                                                                                                                                                         | \$331,000                                                                                                                                                                                                                                                                                                                            | + 3.4%                                                                                                                                                                                                                                                                                                                                                                                                |
| \$334,600                        | \$393,500                                                        | + 17.6%                                                                                                                                                | \$330,379                                                                                                                                                                                                                                                         | \$355,065                                                                                                                                                                                                                                                                                                                            | + 7.5%                                                                                                                                                                                                                                                                                                                                                                                                |
| \$210                            | \$229                                                            | + 9.1%                                                                                                                                                 | \$212                                                                                                                                                                                                                                                             | \$227                                                                                                                                                                                                                                                                                                                                | + 7.0%                                                                                                                                                                                                                                                                                                                                                                                                |
| 102.6%                           | 105.6%                                                           | + 2.9%                                                                                                                                                 | 102.5%                                                                                                                                                                                                                                                            | 101.1%                                                                                                                                                                                                                                                                                                                               | -1.4%                                                                                                                                                                                                                                                                                                                                                                                                 |
| 24                               | 17                                                               | -29.2%                                                                                                                                                 | 24                                                                                                                                                                                                                                                                | 27                                                                                                                                                                                                                                                                                                                                   | + 12.5%                                                                                                                                                                                                                                                                                                                                                                                               |
| 14                               | 19                                                               | + 35.7%                                                                                                                                                |                                                                                                                                                                                                                                                                   |                                                                                                                                                                                                                                                                                                                                      |                                                                                                                                                                                                                                                                                                                                                                                                       |
| 0.9                              | 1.4                                                              | + 55.6%                                                                                                                                                |                                                                                                                                                                                                                                                                   |                                                                                                                                                                                                                                                                                                                                      |                                                                                                                                                                                                                                                                                                                                                                                                       |
|                                  | 18   24   \$322,750   \$334,600   \$210   102.6%   24   14   0.9 | 2024   2025     18   25     24   21     \$322,750   \$360,000     \$3334,600   \$393,500     \$210   \$229     102.6%   105.6%     24   17     14   19 | 2024   2025   + / -     18   25   + 38.9%     24   21   -12.5%     \$322,750   \$360,000   + 11.5%     \$334,600   \$393,500   + 17.6%     \$210   \$229   + 9.1%     102.6%   105.6%   + 2.9%     24   17   -29.2%     14   19   + 35.7%     0.9   1.4   + 55.6% | 2024   2025   + / -   2024     18   25   + 38.9%   213     24   21   -12.5%   196     \$322,750   \$360,000   + 11.5%   \$320,000     \$3334,600   \$393,500   + 17.6%   \$330,379     \$210   \$229   + 9.1%   \$212     102.6%   105.6%   + 2.9%   102.5%     24   17   -29.2%   24     14   19   + 35.7%      0.9   1.4   + 55.6% | 2024   2025   + / -   2024   2025     18   25   + 38.9%   213   201     24   21   -12.5%   196   163     \$322,750   \$360,000   + 11.5%   \$320,000   \$331,000     \$334,600   \$393,500   + 17.6%   \$330,379   \$355,065     \$210   \$229   + 9.1%   \$212   \$227     102.6%   105.6%   + 2.9%   102.5%   101.1%     24   17   -29.2%   24   27     14   19   + 35.7%       0.9   1.4   + 55.6% |