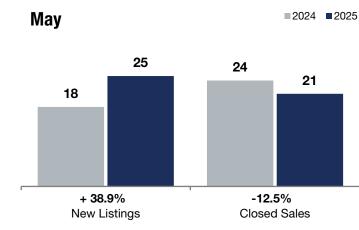

|                                  | 0                                                                |                                                                                                                                                        | ige in                                                                                                                                                                                                                                                            | Chan                                                                                                                                                                                                                                                                                                                                 | ao in                                                                                                                                                                                                                                                                                                                                                                                                 |
|----------------------------------|------------------------------------------------------------------|--------------------------------------------------------------------------------------------------------------------------------------------------------|-------------------------------------------------------------------------------------------------------------------------------------------------------------------------------------------------------------------------------------------------------------------|--------------------------------------------------------------------------------------------------------------------------------------------------------------------------------------------------------------------------------------------------------------------------------------------------------------------------------------|-------------------------------------------------------------------------------------------------------------------------------------------------------------------------------------------------------------------------------------------------------------------------------------------------------------------------------------------------------------------------------------------------------|
| Change in<br><b>New Listings</b> |                                                                  | Change in<br>Closed Sales                                                                                                                              |                                                                                                                                                                                                                                                                   | Change in<br>Median Sales Price                                                                                                                                                                                                                                                                                                      |                                                                                                                                                                                                                                                                                                                                                                                                       |
| Мау                              |                                                                  |                                                                                                                                                        | <b>Rolling 12 Months</b>                                                                                                                                                                                                                                          |                                                                                                                                                                                                                                                                                                                                      |                                                                                                                                                                                                                                                                                                                                                                                                       |
| 2024                             | 2025                                                             | +/-                                                                                                                                                    | 2024                                                                                                                                                                                                                                                              | 2025                                                                                                                                                                                                                                                                                                                                 | + / -                                                                                                                                                                                                                                                                                                                                                                                                 |
| 18                               | 25                                                               | + 38.9%                                                                                                                                                | 213                                                                                                                                                                                                                                                               | 201                                                                                                                                                                                                                                                                                                                                  | -5.6%                                                                                                                                                                                                                                                                                                                                                                                                 |
| 24                               | 21                                                               | -12.5%                                                                                                                                                 | 196                                                                                                                                                                                                                                                               | 163                                                                                                                                                                                                                                                                                                                                  | -16.8%                                                                                                                                                                                                                                                                                                                                                                                                |
| \$322,750                        | \$360,000                                                        | + 11.5%                                                                                                                                                | \$320,000                                                                                                                                                                                                                                                         | \$331,000                                                                                                                                                                                                                                                                                                                            | + 3.4%                                                                                                                                                                                                                                                                                                                                                                                                |
| \$334,600                        | \$393,500                                                        | + 17.6%                                                                                                                                                | \$330,379                                                                                                                                                                                                                                                         | \$355,065                                                                                                                                                                                                                                                                                                                            | + 7.5%                                                                                                                                                                                                                                                                                                                                                                                                |
| \$210                            | \$229                                                            | + 9.1%                                                                                                                                                 | \$212                                                                                                                                                                                                                                                             | \$227                                                                                                                                                                                                                                                                                                                                | + 7.0%                                                                                                                                                                                                                                                                                                                                                                                                |
| 102.6%                           | 105.6%                                                           | + 2.9%                                                                                                                                                 | 102.5%                                                                                                                                                                                                                                                            | 101.1%                                                                                                                                                                                                                                                                                                                               | -1.4%                                                                                                                                                                                                                                                                                                                                                                                                 |
| 24                               | 17                                                               | -29.2%                                                                                                                                                 | 24                                                                                                                                                                                                                                                                | 27                                                                                                                                                                                                                                                                                                                                   | + 12.5%                                                                                                                                                                                                                                                                                                                                                                                               |
| 14                               | 19                                                               | + 35.7%                                                                                                                                                |                                                                                                                                                                                                                                                                   |                                                                                                                                                                                                                                                                                                                                      |                                                                                                                                                                                                                                                                                                                                                                                                       |
| 0.9                              | 1.4                                                              | + 55.6%                                                                                                                                                |                                                                                                                                                                                                                                                                   |                                                                                                                                                                                                                                                                                                                                      |                                                                                                                                                                                                                                                                                                                                                                                                       |
|                                  | 18   24   \$322,750   \$334,600   \$210   102.6%   24   14   0.9 | 2024   2025     18   25     24   21     \$322,750   \$360,000     \$3334,600   \$393,500     \$210   \$229     102.6%   105.6%     24   17     14   19 | 2024   2025   + / -     18   25   + 38.9%     24   21   -12.5%     \$322,750   \$360,000   + 11.5%     \$334,600   \$393,500   + 17.6%     \$210   \$229   + 9.1%     102.6%   105.6%   + 2.9%     24   17   -29.2%     14   19   + 35.7%     0.9   1.4   + 55.6% | 2024   2025   + / -   2024     18   25   + 38.9%   213     24   21   -12.5%   196     \$322,750   \$360,000   + 11.5%   \$320,000     \$3334,600   \$393,500   + 17.6%   \$330,379     \$210   \$229   + 9.1%   \$212     102.6%   105.6%   + 2.9%   102.5%     24   17   -29.2%   24     14   19   + 35.7%      0.9   1.4   + 55.6% | 2024   2025   + / -   2024   2025     18   25   + 38.9%   213   201     24   21   -12.5%   196   163     \$322,750   \$360,000   + 11.5%   \$320,000   \$331,000     \$334,600   \$393,500   + 17.6%   \$330,379   \$355,065     \$210   \$229   + 9.1%   \$212   \$227     102.6%   105.6%   + 2.9%   102.5%   101.1%     24   17   -29.2%   24   27     14   19   + 35.7%       0.9   1.4   + 55.6% |