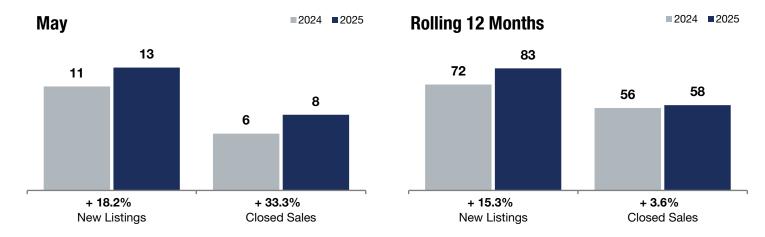

## Saint Paul – St. Anthony Park

+ 18.2%

+ 33.3%

- 2.5%

Change in **New Listings** 

Change in Closed Sales

Change in Median Sales Price

| May | Rolling 12 Months |
|-----|-------------------|
|-----|-------------------|

|                                          | 2024      | 2025      | +/-      | 2024      | 2025      | +/-     |
|------------------------------------------|-----------|-----------|----------|-----------|-----------|---------|
| New Listings                             | 11        | 13        | + 18.2%  | 72        | 83        | + 15.3% |
| Closed Sales                             | 6         | 8         | + 33.3%  | 56        | 58        | + 3.6%  |
| Median Sales Price*                      | \$346,750 | \$338,000 | -2.5%    | \$293,500 | \$349,950 | + 19.2% |
| Average Sales Price*                     | \$339,367 | \$396,563 | + 16.9%  | \$362,710 | \$411,531 | + 13.5% |
| Price Per Square Foot*                   | \$232     | \$236     | + 1.7%   | \$248     | \$239     | -3.6%   |
| Percent of Original List Price Received* | 98.5%     | 101.0%    | + 2.5%   | 98.2%     | 99.1%     | + 0.9%  |
| Days on Market Until Sale                | 22        | 77        | + 250.0% | 52        | 61        | + 17.3% |
| Inventory of Homes for Sale              | 11        | 9         | -18.2%   |           |           |         |
| Months Supply of Inventory               | 2.3       | 1.7       | -26.1%   |           |           |         |