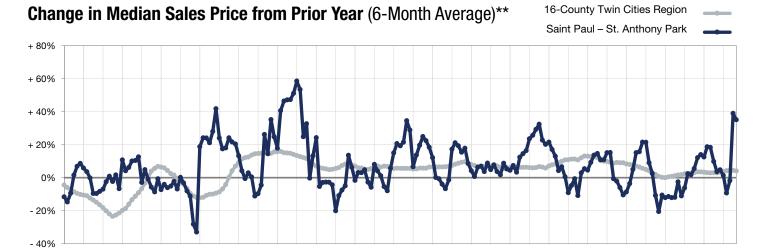

<sup>\*</sup> Does not account for seller concessions. | Activity for one month can sometimes look extreme due to small sample size.

1-2008 1-2009 1-2010 1-2011 1-2012 1-2013 1-2014 1-2015 1-2016 1-2017 1-2018 1-2019 1-2020 1-2021 1-2022 1-2023 1-2024 1-2025

<sup>\*\*</sup> Each dot represents the change in median sales price from the prior year using a 6-month weighted average.

This means that each of the 6 months used in a dot are proportioned according to their share of sales during that period.