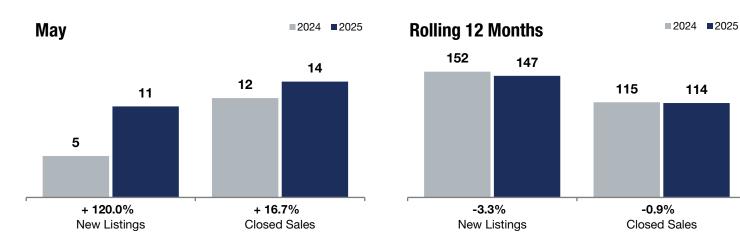

| + 120.0%<br>Change in<br>New Listings |                                                                                 | + 16.7%<br>Change in<br>Closed Sales                                                                                                                       |                                                                                                                                                                                                                                                             | + 22.2%<br>Change in<br>Median Sales Price                                                                                                                                                                                                                                                                                                 |                                                                                                                                                                                                                                                                                                                                                                                                                       |
|---------------------------------------|---------------------------------------------------------------------------------|------------------------------------------------------------------------------------------------------------------------------------------------------------|-------------------------------------------------------------------------------------------------------------------------------------------------------------------------------------------------------------------------------------------------------------|--------------------------------------------------------------------------------------------------------------------------------------------------------------------------------------------------------------------------------------------------------------------------------------------------------------------------------------------|-----------------------------------------------------------------------------------------------------------------------------------------------------------------------------------------------------------------------------------------------------------------------------------------------------------------------------------------------------------------------------------------------------------------------|
|                                       |                                                                                 |                                                                                                                                                            |                                                                                                                                                                                                                                                             |                                                                                                                                                                                                                                                                                                                                            |                                                                                                                                                                                                                                                                                                                                                                                                                       |
| 2024                                  | 2025                                                                            | +/-                                                                                                                                                        | 2024                                                                                                                                                                                                                                                        | 2025                                                                                                                                                                                                                                                                                                                                       | +/-                                                                                                                                                                                                                                                                                                                                                                                                                   |
| 5                                     | 11                                                                              | + 120.0%                                                                                                                                                   | 152                                                                                                                                                                                                                                                         | 147                                                                                                                                                                                                                                                                                                                                        | -3.3%                                                                                                                                                                                                                                                                                                                                                                                                                 |
| 12                                    | 14                                                                              | + 16.7%                                                                                                                                                    | 115                                                                                                                                                                                                                                                         | 114                                                                                                                                                                                                                                                                                                                                        | -0.9%                                                                                                                                                                                                                                                                                                                                                                                                                 |
| \$276,750                             | \$338,167                                                                       | + 22.2%                                                                                                                                                    | \$286,400                                                                                                                                                                                                                                                   | \$322,000                                                                                                                                                                                                                                                                                                                                  | + 12.4%                                                                                                                                                                                                                                                                                                                                                                                                               |
| \$285,659                             | \$342,702                                                                       | + 20.0%                                                                                                                                                    | \$310,858                                                                                                                                                                                                                                                   | \$338,727                                                                                                                                                                                                                                                                                                                                  | + 9.0%                                                                                                                                                                                                                                                                                                                                                                                                                |
| \$225                                 | \$255                                                                           | + 13.2%                                                                                                                                                    | \$225                                                                                                                                                                                                                                                       | \$238                                                                                                                                                                                                                                                                                                                                      | + 5.8%                                                                                                                                                                                                                                                                                                                                                                                                                |
| 103.9%                                | 103.0%                                                                          | -0.9%                                                                                                                                                      | 101.2%                                                                                                                                                                                                                                                      | 99.9%                                                                                                                                                                                                                                                                                                                                      | -1.3%                                                                                                                                                                                                                                                                                                                                                                                                                 |
| 47                                    | 39                                                                              | -17.0%                                                                                                                                                     | 39                                                                                                                                                                                                                                                          | 48                                                                                                                                                                                                                                                                                                                                         | + 23.1%                                                                                                                                                                                                                                                                                                                                                                                                               |
| 17                                    | 13                                                                              | -23.5%                                                                                                                                                     |                                                                                                                                                                                                                                                             |                                                                                                                                                                                                                                                                                                                                            |                                                                                                                                                                                                                                                                                                                                                                                                                       |
| 1.9                                   | 1.3                                                                             | -31.6%                                                                                                                                                     |                                                                                                                                                                                                                                                             |                                                                                                                                                                                                                                                                                                                                            |                                                                                                                                                                                                                                                                                                                                                                                                                       |
|                                       | 2024    5    12    \$276,750    \$285,659    \$225    103.9%    47    17    1.9 | New Listings    May    2024  2025    1  11    12  14    \$276,750  \$338,167    \$285,659  \$342,702    \$225  \$255    103.9%  103.0%    47  39    17  13 | New Listings  Closed    2024  2025  + / -    5  11  + 120.0%    12  14  + 16.7%    \$276,750  \$338,167  + 22.2%    \$285,659  \$342,702  + 20.0%    \$225  \$255  + 13.2%    103.9%  103.0%  -0.9%    47  39  -17.0%    17  13  -23.5%    1.9  1.3  -31.6% | New Listings  Closed Sales    May  Rollin    2024  2025  + / -  2024    5  11  + 120.0%  152    12  14  + 16.7%  115    \$276,750  \$338,167  + 22.2%  \$286,400    \$285,659  \$342,702  + 20.0%  \$310,858    \$225  \$255  + 13.2%  \$225    103.9%  103.0%  -0.9%  101.2%    47  39  -17.0%  39    17  13  -23.5%     1.9  1.3  -31.6% | New Listings  Closed Sales  Median S    May  Rolling 12 Mag    2024  2025  + / -  2024  2025    5  11  + 120.0%  152  147    12  14  + 16.7%  115  114    \$276,750  \$338,167  + 22.2%  \$286,400  \$322,000    \$285,659  \$342,702  + 20.0%  \$310,858  \$338,727    \$225  \$255  + 13.2%  \$225  \$238    103.9%  103.0%  -0.9%  101.2%  99.9%    47  39  -17.0%  39  48    17  13  -23.5%      1.9  1.3  -31.6% |