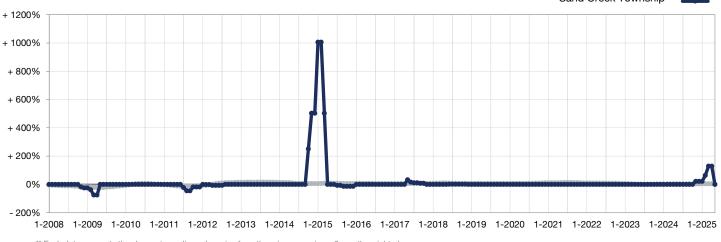

## Change in Median Sales Price from Prior Year (6-Month Average)\*\*

16-County Twin Cities Region Sand Creek Township

\*\* Each dot represents the change in median sales price from the prior year using a 6-month weighted average. This means that each of the 6 months used in a dot are proportioned according to their share of sales during that period.