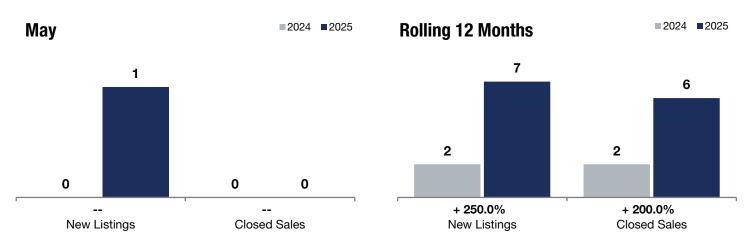

| Change in<br><b>New Listings</b> |                                                                | Change in<br>Closed Sales                                                                                                                                                                         |                                                                                                                                                                                                                     | Change in<br>Median Sales Price                                                                                                                                                                                                                |                                                                                                                                                                                                                                                                                       |
|----------------------------------|----------------------------------------------------------------|---------------------------------------------------------------------------------------------------------------------------------------------------------------------------------------------------|---------------------------------------------------------------------------------------------------------------------------------------------------------------------------------------------------------------------|------------------------------------------------------------------------------------------------------------------------------------------------------------------------------------------------------------------------------------------------|---------------------------------------------------------------------------------------------------------------------------------------------------------------------------------------------------------------------------------------------------------------------------------------|
|                                  |                                                                |                                                                                                                                                                                                   |                                                                                                                                                                                                                     |                                                                                                                                                                                                                                                |                                                                                                                                                                                                                                                                                       |
| 2024                             | 2025                                                           | +/-                                                                                                                                                                                               | 2024                                                                                                                                                                                                                | 2025                                                                                                                                                                                                                                           | +/-                                                                                                                                                                                                                                                                                   |
| 0                                | 1                                                              |                                                                                                                                                                                                   | 2                                                                                                                                                                                                                   | 7                                                                                                                                                                                                                                              | + 250.0%                                                                                                                                                                                                                                                                              |
| 0                                | 0                                                              |                                                                                                                                                                                                   | 2                                                                                                                                                                                                                   | 6                                                                                                                                                                                                                                              | + 200.0%                                                                                                                                                                                                                                                                              |
| \$0                              | \$0                                                            |                                                                                                                                                                                                   | \$465,000                                                                                                                                                                                                           | \$590,000                                                                                                                                                                                                                                      | + 26.9%                                                                                                                                                                                                                                                                               |
| \$0                              | \$0                                                            |                                                                                                                                                                                                   | \$465,000                                                                                                                                                                                                           | \$549,750                                                                                                                                                                                                                                      | + 18.2%                                                                                                                                                                                                                                                                               |
| \$0                              | \$0                                                            |                                                                                                                                                                                                   | \$246                                                                                                                                                                                                               | \$239                                                                                                                                                                                                                                          | -2.8%                                                                                                                                                                                                                                                                                 |
| 0.0%                             | 0.0%                                                           |                                                                                                                                                                                                   | 99.5%                                                                                                                                                                                                               | 96.9%                                                                                                                                                                                                                                          | -2.6%                                                                                                                                                                                                                                                                                 |
| 0                                | 0                                                              |                                                                                                                                                                                                   | 89                                                                                                                                                                                                                  | 58                                                                                                                                                                                                                                             | -34.8%                                                                                                                                                                                                                                                                                |
| 1                                | 1                                                              | 0.0%                                                                                                                                                                                              |                                                                                                                                                                                                                     |                                                                                                                                                                                                                                                |                                                                                                                                                                                                                                                                                       |
| 0.5                              | 0.6                                                            | + 20.0%                                                                                                                                                                                           |                                                                                                                                                                                                                     |                                                                                                                                                                                                                                                |                                                                                                                                                                                                                                                                                       |
|                                  | New L<br>2024<br>0<br>0<br>\$0<br>\$0<br>\$0<br>0.0%<br>0<br>1 | New Listings    May    2024  2025    0  1    0  0    \$0  \$0    \$0  \$0    \$0  \$0    \$0  \$0    \$0  \$0    \$0  \$0    \$0  \$0    \$0  \$0    \$0  \$0    \$0  \$0    \$0  \$0    \$0  \$0 | New Listings  Closed    May    2024  2025  + / -    0  1     0  1     0  50     \$0  \$0     \$0  \$0     \$0  \$0     \$0  \$0     \$0  \$0     \$0  \$0     \$0  \$0     \$0  \$0     \$0  \$0.0%     \$0  \$0.0% | New Listings  Closed Sales    May  Rollin    2024  2025  + / -  2024    0  1   2    0  0   2    \$0  \$0   2    \$0  \$0   \$465,000    \$0  \$0   \$246    \$0.0%  \$0   \$246    \$0.0%  \$0.0%   \$99.5%    \$0  \$0   89    \$1  1  \$0.0% | New Listings  Closed Sales  Median S    May  Rolling 12 M    2024  2025  + / -  2024  2025    0  1   2  7    0  0   2  6    \$0  \$0   \$465,000  \$590,000    \$0  \$0   \$465,000  \$549,750    \$0  \$0   \$246  \$239    0.0%  0.0%   99.5%  96.9%    0  0   89  58    1  1  0.0% |

\* Does not account for seller concessions. | Activity for one month can sometimes look extreme due to small sample size.