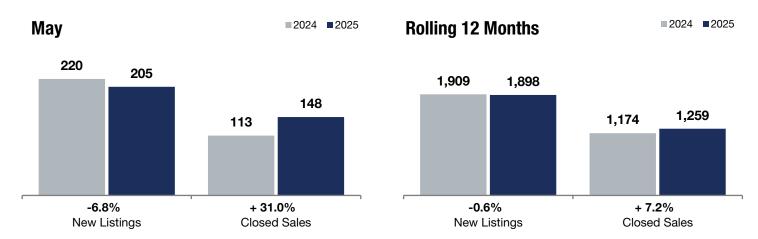

**Rolling 12 Months** 

- 6.8%

+ 31.0%

- 3.4%

Change in **New Listings** 

Mav

Change in Closed Sales

Change in Median Sales Price

## **Sherburne County**

| 2024      | 2025                                                                | +/-                                                                                                                                                                                                                                                             | 2024                                                                                                                                                                                                                                                                                                                                                                                               | 2025                                                                                                                                                                                                                                                                                                                                                                                                                                                                                                                   | +/-                                                                                                                                                                                                                                                                                                                                                                                                                                                                                                                                                                                                                                        |
|-----------|---------------------------------------------------------------------|-----------------------------------------------------------------------------------------------------------------------------------------------------------------------------------------------------------------------------------------------------------------|----------------------------------------------------------------------------------------------------------------------------------------------------------------------------------------------------------------------------------------------------------------------------------------------------------------------------------------------------------------------------------------------------|------------------------------------------------------------------------------------------------------------------------------------------------------------------------------------------------------------------------------------------------------------------------------------------------------------------------------------------------------------------------------------------------------------------------------------------------------------------------------------------------------------------------|--------------------------------------------------------------------------------------------------------------------------------------------------------------------------------------------------------------------------------------------------------------------------------------------------------------------------------------------------------------------------------------------------------------------------------------------------------------------------------------------------------------------------------------------------------------------------------------------------------------------------------------------|
| 220       | 205                                                                 | -6.8%                                                                                                                                                                                                                                                           | 1,909                                                                                                                                                                                                                                                                                                                                                                                              | 1,898                                                                                                                                                                                                                                                                                                                                                                                                                                                                                                                  | -0.6%                                                                                                                                                                                                                                                                                                                                                                                                                                                                                                                                                                                                                                      |
| 113       | 148                                                                 | + 31.0%                                                                                                                                                                                                                                                         | 1,174                                                                                                                                                                                                                                                                                                                                                                                              | 1,259                                                                                                                                                                                                                                                                                                                                                                                                                                                                                                                  | + 7.2%                                                                                                                                                                                                                                                                                                                                                                                                                                                                                                                                                                                                                                     |
| \$370,000 | \$357,451                                                           | -3.4%                                                                                                                                                                                                                                                           | \$358,700                                                                                                                                                                                                                                                                                                                                                                                          | \$370,000                                                                                                                                                                                                                                                                                                                                                                                                                                                                                                              | + 3.2%                                                                                                                                                                                                                                                                                                                                                                                                                                                                                                                                                                                                                                     |
| \$391,258 | \$384,643                                                           | -1.7%                                                                                                                                                                                                                                                           | \$380,218                                                                                                                                                                                                                                                                                                                                                                                          | \$396,343                                                                                                                                                                                                                                                                                                                                                                                                                                                                                                              | + 4.2%                                                                                                                                                                                                                                                                                                                                                                                                                                                                                                                                                                                                                                     |
| \$203     | \$197                                                               | -3.2%                                                                                                                                                                                                                                                           | \$192                                                                                                                                                                                                                                                                                                                                                                                              | \$199                                                                                                                                                                                                                                                                                                                                                                                                                                                                                                                  | + 3.7%                                                                                                                                                                                                                                                                                                                                                                                                                                                                                                                                                                                                                                     |
| 99.6%     | 99.7%                                                               | + 0.1%                                                                                                                                                                                                                                                          | 99.2%                                                                                                                                                                                                                                                                                                                                                                                              | 98.7%                                                                                                                                                                                                                                                                                                                                                                                                                                                                                                                  | -0.5%                                                                                                                                                                                                                                                                                                                                                                                                                                                                                                                                                                                                                                      |
| 51        | 41                                                                  | -19.6%                                                                                                                                                                                                                                                          | 43                                                                                                                                                                                                                                                                                                                                                                                                 | 54                                                                                                                                                                                                                                                                                                                                                                                                                                                                                                                     | + 25.6%                                                                                                                                                                                                                                                                                                                                                                                                                                                                                                                                                                                                                                    |
| 286       | 305                                                                 | + 6.6%                                                                                                                                                                                                                                                          |                                                                                                                                                                                                                                                                                                                                                                                                    |                                                                                                                                                                                                                                                                                                                                                                                                                                                                                                                        |                                                                                                                                                                                                                                                                                                                                                                                                                                                                                                                                                                                                                                            |
| 2.9       | 2.8                                                                 | -3.4%                                                                                                                                                                                                                                                           |                                                                                                                                                                                                                                                                                                                                                                                                    |                                                                                                                                                                                                                                                                                                                                                                                                                                                                                                                        |                                                                                                                                                                                                                                                                                                                                                                                                                                                                                                                                                                                                                                            |
|           | 220<br>113<br>\$370,000<br>\$391,258<br>\$203<br>99.6%<br>51<br>286 | 2024         2025           220         205           113         148           \$370,000         \$357,451           \$391,258         \$384,643           \$203         \$197           99.6%         99.7%           51         41           286         305 | 2024         2025         + / -           220         205         -6.8%           113         148         + 31.0%           \$370,000         \$357,451         -3.4%           \$391,258         \$384,643         -1.7%           \$203         \$197         -3.2%           99.6%         99.7%         + 0.1%           51         41         -19.6%           286         305         + 6.6% | 2024         2025         + / -         2024           220         205         -6.8%         1,909           113         148         + 31.0%         1,174           \$370,000         \$357,451         -3.4%         \$358,700           \$391,258         \$384,643         -1.7%         \$380,218           \$203         \$197         -3.2%         \$192           99.6%         99.7%         + 0.1%         99.2%           51         41         -19.6%         43           286         305         + 6.6% | 2024         2025         + / -         2024         2025           220         205         -6.8%         1,909         1,898           113         148         + 31.0%         1,174         1,259           \$370,000         \$357,451         -3.4%         \$358,700         \$370,000           \$391,258         \$384,643         -1.7%         \$380,218         \$396,343           \$203         \$197         -3.2%         \$192         \$199           99.6%         99.7%         + 0.1%         99.2%         98.7%           51         41         -19.6%         43         54           286         305         + 6.6% |