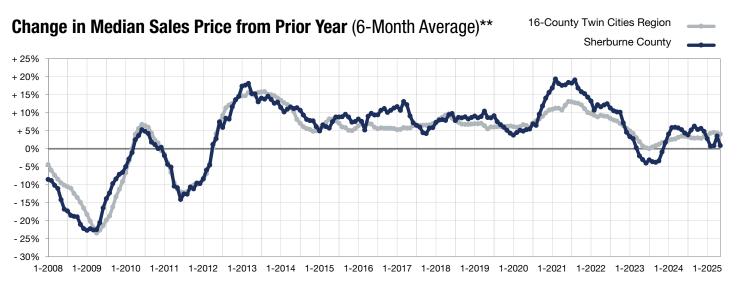

<sup>\*</sup> Does not account for seller concessions. | Activity for one month can sometimes look extreme due to small sample size.

<sup>\*\*</sup> Each dot represents the change in median sales price from the prior year using a 6-month weighted average.

This means that each of the 6 months used in a dot are proportioned according to their share of sales during that period.