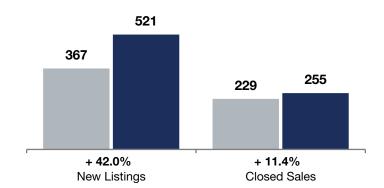

|                                          |           | Мау       |          |           | <b>Rolling 12 Months</b> |         |  |
|------------------------------------------|-----------|-----------|----------|-----------|--------------------------|---------|--|
|                                          | 2024      | 2025      | +/-      | 2024      | 2025                     | + / -   |  |
| New Listings                             | 43        | 54        | + 25.6%  | 367       | 521                      | + 42.0% |  |
| Closed Sales                             | 22        | 23        | + 4.5%   | 229       | 255                      | + 11.4% |  |
| Median Sales Price*                      | \$584,818 | \$640,000 | + 9.4%   | \$600,000 | \$610,000                | + 1.7%  |  |
| Average Sales Price*                     | \$662,673 | \$728,792 | + 10.0%  | \$675,844 | \$685,282                | + 1.4%  |  |
| Price Per Square Foot*                   | \$227     | \$220     | -2.9%    | \$223     | \$225                    | + 0.6%  |  |
| Percent of Original List Price Received* | 99.6%     | 99.9%     | + 0.3%   | 98.2%     | 99.1%                    | + 0.9%  |  |
| Days on Market Until Sale                | 21        | 54        | + 157.1% | 45        | 51                       | + 13.3% |  |
| Inventory of Homes for Sale              | 64        | 73        | + 14.1%  |           |                          |         |  |
| Months Supply of Inventory               | 3.4       | 3.4       | 0.0%     |           |                          |         |  |

## **Rolling 12 Months**