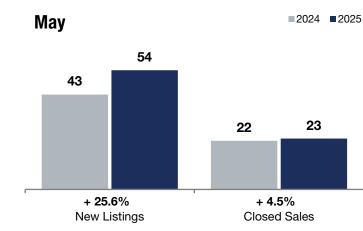

|          | + 25.6%                          | + 4.5%                           | + 9.4%                                 |
|----------|----------------------------------|----------------------------------|----------------------------------------|
| Victoria | Change in<br><b>New Listings</b> | Change in<br><b>Closed Sales</b> | Change in<br><b>Median Sales Price</b> |
| νισισια  |                                  |                                  |                                        |

|                                          |           | Мау       |          |           | <b>Rolling 12 Months</b> |         |  |
|------------------------------------------|-----------|-----------|----------|-----------|--------------------------|---------|--|
|                                          | 2024      | 2025      | +/-      | 2024      | 2025                     | + / -   |  |
| New Listings                             | 43        | 54        | + 25.6%  | 367       | 521                      | + 42.0% |  |
| Closed Sales                             | 22        | 23        | + 4.5%   | 229       | 255                      | + 11.4% |  |
| Median Sales Price*                      | \$584,818 | \$640,000 | + 9.4%   | \$600,000 | \$610,000                | + 1.7%  |  |
| Average Sales Price*                     | \$662,673 | \$728,792 | + 10.0%  | \$675,844 | \$685,282                | + 1.4%  |  |
| Price Per Square Foot*                   | \$227     | \$220     | -2.9%    | \$223     | \$225                    | + 0.6%  |  |
| Percent of Original List Price Received* | 99.6%     | 99.9%     | + 0.3%   | 98.2%     | 99.1%                    | + 0.9%  |  |
| Days on Market Until Sale                | 21        | 54        | + 157.1% | 45        | 51                       | + 13.3% |  |
| Inventory of Homes for Sale              | 64        | 73        | + 14.1%  |           |                          |         |  |
| Months Supply of Inventory               | 3.4       | 3.4       | 0.0%     |           |                          |         |  |