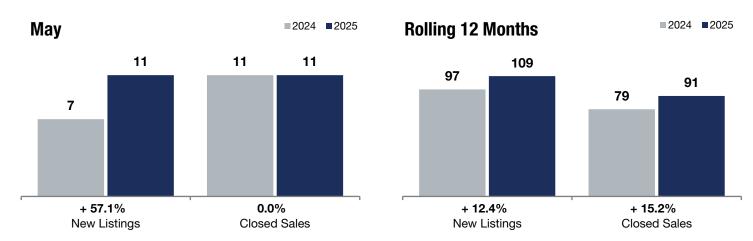

**Rolling 12 Months** 

+ 57.1%

0.0%

+ 0.7%

Change in **New Listings** 

May

Change in Closed Sales

Change in Median Sales Price

## **Victory**

|                                          |           | iviay     |         |           | rioning 12 monaio |         |  |
|------------------------------------------|-----------|-----------|---------|-----------|-------------------|---------|--|
|                                          | 2024      | 2025      | +/-     | 2024      | 2025              | +/-     |  |
| New Listings                             | 7         | 11        | + 57.1% | 97        | 109               | + 12.4% |  |
| Closed Sales                             | 11        | 11        | 0.0%    | 79        | 91                | + 15.2% |  |
| Median Sales Price*                      | \$288,000 | \$290,000 | + 0.7%  | \$274,900 | \$278,000         | + 1.1%  |  |
| Average Sales Price*                     | \$288,082 | \$311,364 | + 8.1%  | \$268,539 | \$291,297         | + 8.5%  |  |
| Price Per Square Foot*                   | \$194     | \$217     | + 12.0% | \$194     | \$205             | + 5.7%  |  |
| Percent of Original List Price Received* | 101.3%    | 102.6%    | + 1.3%  | 102.6%    | 101.7%            | -0.9%   |  |
| Days on Market Until Sale                | 33        | 57        | + 72.7% | 31        | 34                | + 9.7%  |  |
| Inventory of Homes for Sale              | 14        | 9         | -35.7%  |           |                   |         |  |
| Months Supply of Inventory               | 2.4       | 1.1       | -54.2%  |           |                   |         |  |