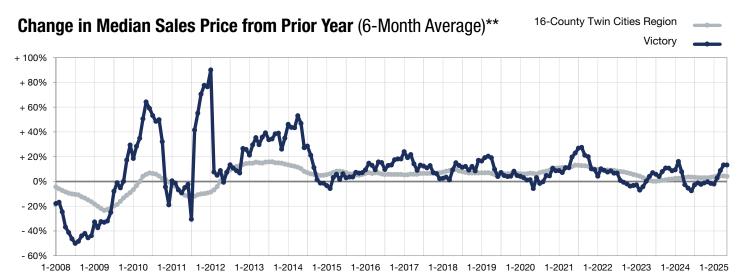

<sup>\*</sup> Does not account for seller concessions. | Activity for one month can sometimes look extreme due to small sample size.

<sup>\*\*</sup> Each dot represents the change in median sales price from the prior year using a 6-month weighted average.

This means that each of the 6 months used in a dot are proportioned according to their share of sales during that period.