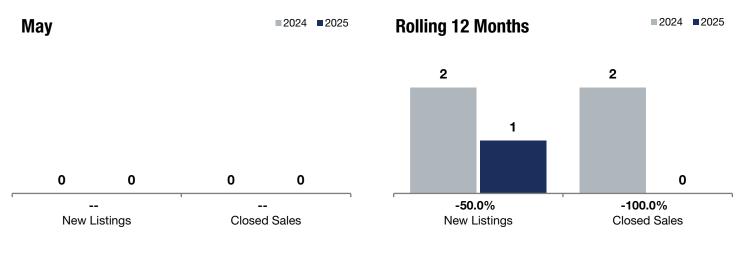

| Waterford<br>Township                    | Change in<br><b>New Listings</b> |      | Change in<br>Closed Sales |           | Change in<br>Median Sales Price |         |
|------------------------------------------|----------------------------------|------|---------------------------|-----------|---------------------------------|---------|
|                                          |                                  |      |                           |           |                                 |         |
|                                          |                                  | 2024 | 2025                      | +/-       | 2024                            | 2025    |
| New Listings                             | 0                                | 0    |                           | 2         | 1                               | -50.0%  |
| Closed Sales                             | 0                                | 0    |                           | 2         | 0                               | -100.0% |
| Median Sales Price*                      | \$0                              | \$0  |                           | \$565,000 | \$0                             | -100.0% |
| Average Sales Price*                     | \$0                              | \$0  |                           | \$565,000 | \$0                             | -100.0% |
| Price Per Square Foot*                   | \$0                              | \$0  |                           | \$240     | \$0                             | -100.0% |
| Percent of Original List Price Received* | 0.0%                             | 0.0% |                           | 97.2%     | 0.0%                            | -100.0% |
| Days on Market Until Sale                | 0                                | 0    |                           | 38        | 0                               | -100.0% |
| Inventory of Homes for Sale              | 0                                | 0    |                           |           |                                 |         |
| Months Supply of Inventory               | 0.0                              | 0.0  |                           |           |                                 |         |

\* Does not account for seller concessions. | Activity for one month can sometimes look extreme due to small sample size.