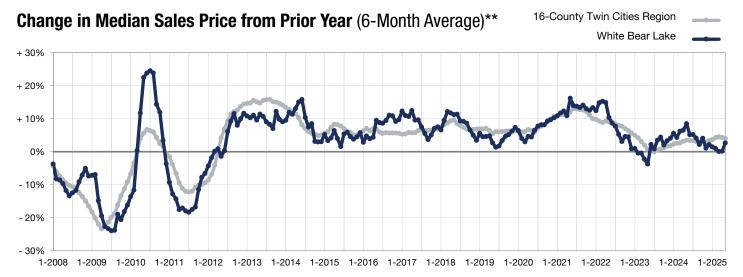

<sup>\*</sup> Does not account for seller concessions. | Activity for one month can sometimes look extreme due to small sample size.

<sup>\*\*</sup> Each dot represents the change in median sales price from the prior year using a 6-month weighted average.

This means that each of the 6 months used in a dot are proportioned according to their share of sales during that period.