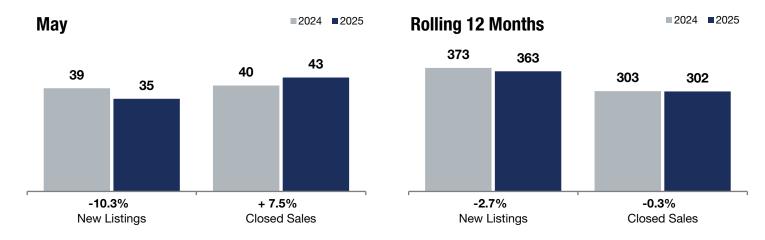

**Rolling 12 Months** 

- 10.3%

+ 7.5%

+ 7.6%

Change in **New Listings** 

May

Change in Closed Sales

Change in Median Sales Price

## **White Bear Lake**

|                                          | iviay     |           |         | rioming 12 months |           |         |
|------------------------------------------|-----------|-----------|---------|-------------------|-----------|---------|
|                                          | 2024      | 2025      | +/-     | 2024              | 2025      | +/-     |
| New Listings                             | 39        | 35        | -10.3%  | 373               | 363       | -2.7%   |
| Closed Sales                             | 40        | 43        | + 7.5%  | 303               | 302       | -0.3%   |
| Median Sales Price*                      | \$362,500 | \$390,000 | + 7.6%  | \$349,900         | \$360,000 | + 2.9%  |
| Average Sales Price*                     | \$390,215 | \$443,291 | + 13.6% | \$395,798         | \$387,406 | -2.1%   |
| Price Per Square Foot*                   | \$220     | \$231     | + 4.9%  | \$221             | \$216     | -2.4%   |
| Percent of Original List Price Received* | 99.5%     | 102.8%    | + 3.3%  | 100.9%            | 100.5%    | -0.4%   |
| Days on Market Until Sale                | 27        | 26        | -3.7%   | 25                | 32        | + 28.0% |
| Inventory of Homes for Sale              | 28        | 38        | + 35.7% |                   |           |         |
| Months Supply of Inventory               | 1.1       | 1.5       | + 36.4% |                   |           |         |