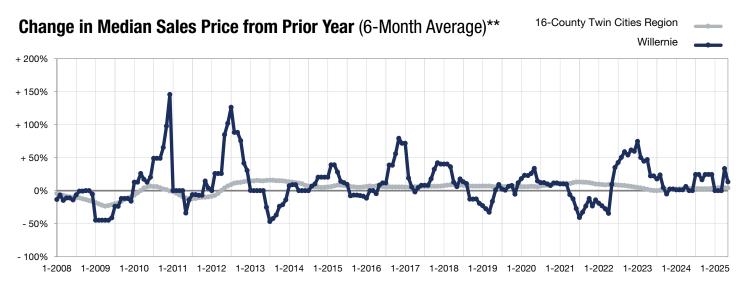

May

<sup>\*</sup> Does not account for seller concessions. | Activity for one month can sometimes look extreme due to small sample size.

<sup>\*\*</sup> Each dot represents the change in median sales price from the prior year using a 6-month weighted average.

This means that each of the 6 months used in a dot are proportioned according to their share of sales during that period.