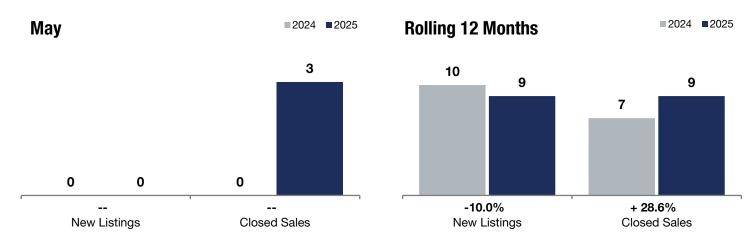

## Willernie

| Change in    | Change in    | Change in          |
|--------------|--------------|--------------------|
| New Listings | Closed Sales | Median Sales Price |

|                                          |      | iviay     |        |           | Homing 12 Months |         |  |
|------------------------------------------|------|-----------|--------|-----------|------------------|---------|--|
|                                          | 2024 | 2025      | +/-    | 2024      | 2025             | +/-     |  |
| New Listings                             | 0    | 0         |        | 10        | 9                | -10.0%  |  |
| Closed Sales                             | 0    | 3         |        | 7         | 9                | + 28.6% |  |
| Median Sales Price*                      | \$0  | \$340,000 |        | \$290,000 | \$360,000        | + 24.1% |  |
| Average Sales Price*                     | \$0  | \$318,833 |        | \$300,736 | \$389,844        | + 29.6% |  |
| Price Per Square Foot*                   | \$0  | \$171     |        | \$214     | \$207            | -3.5%   |  |
| Percent of Original List Price Received* | 0.0% | 96.7%     |        | 97.5%     | 94.5%            | -3.1%   |  |
| Days on Market Until Sale                | 0    | 51        |        | 55        | 94               | + 70.9% |  |
| Inventory of Homes for Sale              | 1    | 1         | 0.0%   |           |                  |         |  |
| Months Supply of Inventory               | 0.8  | 0.7       | -12.5% |           |                  |         |  |

May

<sup>\*</sup> Does not account for seller concessions. | Activity for one month can sometimes look extreme due to small sample size.

<sup>\*\*</sup> Each dot represents the change in median sales price from the prior year using a 6-month weighted average.