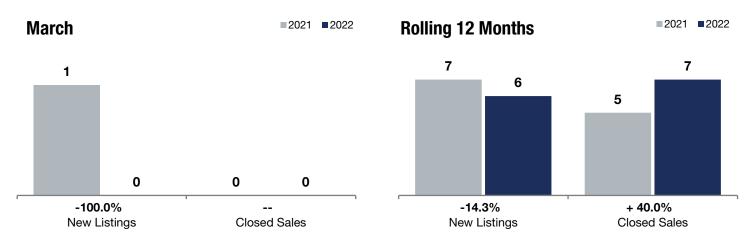

|       | 0                                             |                                                                                                                                                        | 0                                                                                                                                                                           | Chang                                                                                                                                                                                          | ne in                                                                                                                                                                                                                                |  |
|-------|-----------------------------------------------|--------------------------------------------------------------------------------------------------------------------------------------------------------|-----------------------------------------------------------------------------------------------------------------------------------------------------------------------------|------------------------------------------------------------------------------------------------------------------------------------------------------------------------------------------------|--------------------------------------------------------------------------------------------------------------------------------------------------------------------------------------------------------------------------------------|--|
|       | Change in<br><b>New Listings</b>              |                                                                                                                                                        | Change in<br><b>Closed Sales</b>                                                                                                                                            |                                                                                                                                                                                                | Change in<br>Median Sales Price                                                                                                                                                                                                      |  |
| March |                                               |                                                                                                                                                        | Rolling 12 Months                                                                                                                                                           |                                                                                                                                                                                                |                                                                                                                                                                                                                                      |  |
| 2021  | 2022                                          | +/-                                                                                                                                                    | 2021                                                                                                                                                                        | 2022                                                                                                                                                                                           | +/-                                                                                                                                                                                                                                  |  |
| 1     | 0                                             | -100.0%                                                                                                                                                | 7                                                                                                                                                                           | 6                                                                                                                                                                                              | -14.3%                                                                                                                                                                                                                               |  |
| 0     | 0                                             |                                                                                                                                                        | 5                                                                                                                                                                           | 7                                                                                                                                                                                              | + 40.0%                                                                                                                                                                                                                              |  |
| \$0   | \$0                                           |                                                                                                                                                        | \$235,000                                                                                                                                                                   | \$242,000                                                                                                                                                                                      | + 3.0%                                                                                                                                                                                                                               |  |
| \$0   | \$0                                           |                                                                                                                                                        | \$215,580                                                                                                                                                                   | \$292,343                                                                                                                                                                                      | + 35.6%                                                                                                                                                                                                                              |  |
| \$0   | \$0                                           |                                                                                                                                                        | \$115                                                                                                                                                                       | \$158                                                                                                                                                                                          | + 37.2%                                                                                                                                                                                                                              |  |
| 0.0%  | 0.0%                                          |                                                                                                                                                        | 98.1%                                                                                                                                                                       | 101.8%                                                                                                                                                                                         | + 3.8%                                                                                                                                                                                                                               |  |
| 0     | 0                                             |                                                                                                                                                        | 50                                                                                                                                                                          | 70                                                                                                                                                                                             | + 40.0%                                                                                                                                                                                                                              |  |
| 0     | 0                                             |                                                                                                                                                        |                                                                                                                                                                             |                                                                                                                                                                                                |                                                                                                                                                                                                                                      |  |
| 0.0   | 0.0                                           |                                                                                                                                                        |                                                                                                                                                                             |                                                                                                                                                                                                |                                                                                                                                                                                                                                      |  |
|       | 1<br>0<br>\$0<br>\$0<br>\$0<br>0.0%<br>0<br>0 | 2021  2022    1  0    0  0    \$0  \$0    \$0  \$0    \$0  \$0    \$0  \$0    \$0  \$0    \$0  \$0    \$0  \$0    \$0  \$0    \$0  \$0    0  0    0  0 | 2021  2022  + / -    1  0  -100.0%    0  0     \$0  \$0     \$0  \$0     \$0  \$0     \$0  \$0     \$0  \$0     \$0  \$0     \$0  \$0     \$0  \$0     \$0  0.0%     \$0  0 | 2021  2022  + / -  2021    1  0  -100.0%  7    0  0   5    \$0  \$0   \$235,000    \$0  \$0   \$235,000    \$0  \$0   \$215,580    \$0  \$0   \$115    0.0%  0.0%   98.1%    0  0   50    0  0 | 2021  2022  + / -  2021  2022    1  0  -100.0%  7  6    0  0   5  7    \$0  \$0   \$235,000  \$242,000    \$0  \$0   \$215,580  \$292,343    \$0  \$0   \$115  \$158    0.0%  0.0%   98.1%  101.8%    0  0   50  70    0  0   50  70 |  |