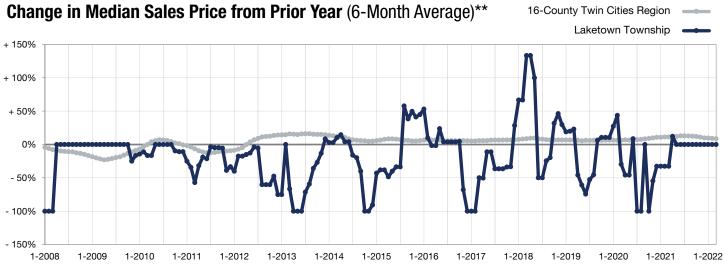

\* Does not account for seller concessions. | Activity for one month can sometimes look extreme due to small sample size.

\*\* Each dot represents the change in median sales price from the prior year using a 6-month weighted average. This means that each of the 6 months used in a dot are proportioned according to their share of sales during that period.