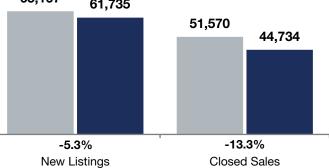

| Char                             |                                                                                          |                                                                                                                                                                   | - 0.9%                                                                                                                                                                                                                                         |                                                                                                                                                                                                                                                                                                                                 | + 2.8%                                                                                                                                                                                                                                                                                                                                                                                           |  |
|----------------------------------|------------------------------------------------------------------------------------------|-------------------------------------------------------------------------------------------------------------------------------------------------------------------|------------------------------------------------------------------------------------------------------------------------------------------------------------------------------------------------------------------------------------------------|---------------------------------------------------------------------------------------------------------------------------------------------------------------------------------------------------------------------------------------------------------------------------------------------------------------------------------|--------------------------------------------------------------------------------------------------------------------------------------------------------------------------------------------------------------------------------------------------------------------------------------------------------------------------------------------------------------------------------------------------|--|
| Change in<br><b>New Listings</b> |                                                                                          | Change in<br>Closed Sales                                                                                                                                         |                                                                                                                                                                                                                                                | Change in<br>Median Sales Price                                                                                                                                                                                                                                                                                                 |                                                                                                                                                                                                                                                                                                                                                                                                  |  |
| March                            |                                                                                          |                                                                                                                                                                   | <b>Rolling 12 Months</b>                                                                                                                                                                                                                       |                                                                                                                                                                                                                                                                                                                                 |                                                                                                                                                                                                                                                                                                                                                                                                  |  |
| 2023                             | 2024                                                                                     | +/-                                                                                                                                                               | 2023                                                                                                                                                                                                                                           | 2024                                                                                                                                                                                                                                                                                                                            | +/-                                                                                                                                                                                                                                                                                                                                                                                              |  |
| 5,059                            | 5,261                                                                                    | + 4.0%                                                                                                                                                            | 65,167                                                                                                                                                                                                                                         | 61,735                                                                                                                                                                                                                                                                                                                          | -5.3%                                                                                                                                                                                                                                                                                                                                                                                            |  |
| 3,268                            | 3,238                                                                                    | -0.9%                                                                                                                                                             | 51,570                                                                                                                                                                                                                                         | 44,734                                                                                                                                                                                                                                                                                                                          | -13.3%                                                                                                                                                                                                                                                                                                                                                                                           |  |
| \$356,000                        | \$366,000                                                                                | + 2.8%                                                                                                                                                            | \$365,000                                                                                                                                                                                                                                      | \$370,000                                                                                                                                                                                                                                                                                                                       | + 1.4%                                                                                                                                                                                                                                                                                                                                                                                           |  |
| \$418,375                        | \$423,996                                                                                | + 1.3%                                                                                                                                                            | \$427,925                                                                                                                                                                                                                                      | \$436,239                                                                                                                                                                                                                                                                                                                       | + 1.9%                                                                                                                                                                                                                                                                                                                                                                                           |  |
| \$199                            | \$208                                                                                    | + 4.6%                                                                                                                                                            | \$203                                                                                                                                                                                                                                          | \$208                                                                                                                                                                                                                                                                                                                           | + 2.3%                                                                                                                                                                                                                                                                                                                                                                                           |  |
| 98.6%                            | 98.8%                                                                                    | + 0.2%                                                                                                                                                            | 100.3%                                                                                                                                                                                                                                         | 99.3%                                                                                                                                                                                                                                                                                                                           | -1.0%                                                                                                                                                                                                                                                                                                                                                                                            |  |
| 58                               | 54                                                                                       | -6.9%                                                                                                                                                             | 34                                                                                                                                                                                                                                             | 40                                                                                                                                                                                                                                                                                                                              | + 17.6%                                                                                                                                                                                                                                                                                                                                                                                          |  |
| 6,346                            | 6,879                                                                                    | + 8.4%                                                                                                                                                            |                                                                                                                                                                                                                                                |                                                                                                                                                                                                                                                                                                                                 |                                                                                                                                                                                                                                                                                                                                                                                                  |  |
| 1.5                              | 1.8                                                                                      | + 20.0%                                                                                                                                                           |                                                                                                                                                                                                                                                |                                                                                                                                                                                                                                                                                                                                 |                                                                                                                                                                                                                                                                                                                                                                                                  |  |
|                                  | 2023<br>5,059<br>3,268<br>\$356,000<br>\$418,375<br>\$199<br>98.6%<br>58<br>6,346<br>1.5 | Xolumbric    2023  2024    5,059  5,261    3,268  3,238    \$356,000  \$366,000    \$418,375  \$423,996    \$199  \$208    98.6%  98.8%    58  54    6,346  6,879 | 2023  2024  + / -    5,059  5,261  + 4.0%    3,268  3,238  -0.9%    \$356,000  \$366,000  + 2.8%    \$418,375  \$423,996  + 1.3%    \$199  \$208  + 4.6%    98.6%  98.8%  + 0.2%    58  54  -6.9%    6,346  6,879  + 8.4%    1.5  1.8  + 20.0% | March  Rollin    2023  2024  + / -  2023    5,059  5,261  + 4.0%  65,167    3,268  3,238  -0.9%  51,570    \$356,000  \$366,000  + 2.8%  \$365,000    \$418,375  \$423,996  + 1.3%  \$427,925    \$199  \$208  + 4.6%  \$203    98.6%  98.8%  + 0.2%  100.3%    58  54  -6.9%  34    6,346  6,879  + 8.4%     1.5  1.8  + 20.0% | March  Rolling 12 March    2023  2024  +/-  2023  2024    5,059  5,261  +4.0%  65,167  61,735    3,268  3,238  -0.9%  51,570  44,734    \$356,000  \$366,000  +2.8%  \$365,000  \$370,000    \$418,375  \$423,996  +1.3%  \$427,925  \$436,239    \$199  \$208  +4.6%  \$203  \$208    \$8199  \$208  +0.2%  100.3%  99.3%    58  54  -6.9%  34  40    6,346  6,879  +8.4%      1.5  1.8  +20.0% |  |