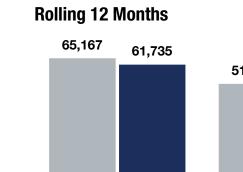

| Char                             |                                                                                          |                                                                                                                                                                   | - 0.9%                                                                                                                                                                                                                                         |                                                                                                                                                                                                                                                                                                                                 | + 2.8%                                                                                                                                                                                                                                                                                                                                                                                           |  |
|----------------------------------|------------------------------------------------------------------------------------------|-------------------------------------------------------------------------------------------------------------------------------------------------------------------|------------------------------------------------------------------------------------------------------------------------------------------------------------------------------------------------------------------------------------------------|---------------------------------------------------------------------------------------------------------------------------------------------------------------------------------------------------------------------------------------------------------------------------------------------------------------------------------|--------------------------------------------------------------------------------------------------------------------------------------------------------------------------------------------------------------------------------------------------------------------------------------------------------------------------------------------------------------------------------------------------|--|
| Change in<br><b>New Listings</b> |                                                                                          | Change in<br>Closed Sales                                                                                                                                         |                                                                                                                                                                                                                                                | Change in<br>Median Sales Price                                                                                                                                                                                                                                                                                                 |                                                                                                                                                                                                                                                                                                                                                                                                  |  |
| March                            |                                                                                          |                                                                                                                                                                   | <b>Rolling 12 Months</b>                                                                                                                                                                                                                       |                                                                                                                                                                                                                                                                                                                                 |                                                                                                                                                                                                                                                                                                                                                                                                  |  |
| 2023                             | 2024                                                                                     | +/-                                                                                                                                                               | 2023                                                                                                                                                                                                                                           | 2024                                                                                                                                                                                                                                                                                                                            | +/-                                                                                                                                                                                                                                                                                                                                                                                              |  |
| 5,059                            | 5,261                                                                                    | + 4.0%                                                                                                                                                            | 65,167                                                                                                                                                                                                                                         | 61,735                                                                                                                                                                                                                                                                                                                          | -5.3%                                                                                                                                                                                                                                                                                                                                                                                            |  |
| 3,268                            | 3,238                                                                                    | -0.9%                                                                                                                                                             | 51,570                                                                                                                                                                                                                                         | 44,734                                                                                                                                                                                                                                                                                                                          | -13.3%                                                                                                                                                                                                                                                                                                                                                                                           |  |
| \$356,000                        | \$366,000                                                                                | + 2.8%                                                                                                                                                            | \$365,000                                                                                                                                                                                                                                      | \$370,000                                                                                                                                                                                                                                                                                                                       | + 1.4%                                                                                                                                                                                                                                                                                                                                                                                           |  |
| \$418,375                        | \$423,996                                                                                | + 1.3%                                                                                                                                                            | \$427,925                                                                                                                                                                                                                                      | \$436,239                                                                                                                                                                                                                                                                                                                       | + 1.9%                                                                                                                                                                                                                                                                                                                                                                                           |  |
| \$199                            | \$208                                                                                    | + 4.6%                                                                                                                                                            | \$203                                                                                                                                                                                                                                          | \$208                                                                                                                                                                                                                                                                                                                           | + 2.3%                                                                                                                                                                                                                                                                                                                                                                                           |  |
| 98.6%                            | 98.8%                                                                                    | + 0.2%                                                                                                                                                            | 100.3%                                                                                                                                                                                                                                         | 99.3%                                                                                                                                                                                                                                                                                                                           | -1.0%                                                                                                                                                                                                                                                                                                                                                                                            |  |
| 58                               | 54                                                                                       | -6.9%                                                                                                                                                             | 34                                                                                                                                                                                                                                             | 40                                                                                                                                                                                                                                                                                                                              | + 17.6%                                                                                                                                                                                                                                                                                                                                                                                          |  |
| 6,346                            | 6,879                                                                                    | + 8.4%                                                                                                                                                            |                                                                                                                                                                                                                                                |                                                                                                                                                                                                                                                                                                                                 |                                                                                                                                                                                                                                                                                                                                                                                                  |  |
| 1.5                              | 1.8                                                                                      | + 20.0%                                                                                                                                                           |                                                                                                                                                                                                                                                |                                                                                                                                                                                                                                                                                                                                 |                                                                                                                                                                                                                                                                                                                                                                                                  |  |
|                                  | 2023<br>5,059<br>3,268<br>\$356,000<br>\$418,375<br>\$199<br>98.6%<br>58<br>6,346<br>1.5 | Xolumbric    2023  2024    5,059  5,261    3,268  3,238    \$356,000  \$366,000    \$418,375  \$423,996    \$199  \$208    98.6%  98.8%    58  54    6,346  6,879 | 2023  2024  + / -    5,059  5,261  + 4.0%    3,268  3,238  -0.9%    \$356,000  \$366,000  + 2.8%    \$418,375  \$423,996  + 1.3%    \$199  \$208  + 4.6%    98.6%  98.8%  + 0.2%    58  54  -6.9%    6,346  6,879  + 8.4%    1.5  1.8  + 20.0% | March  Rollin    2023  2024  + / -  2023    5,059  5,261  + 4.0%  65,167    3,268  3,238  -0.9%  51,570    \$356,000  \$366,000  + 2.8%  \$365,000    \$418,375  \$423,996  + 1.3%  \$427,925    \$199  \$208  + 4.6%  \$203    98.6%  98.8%  + 0.2%  100.3%    58  54  -6.9%  34    6,346  6,879  + 8.4%     1.5  1.8  + 20.0% | March  Rolling 12 March    2023  2024  +/-  2023  2024    5,059  5,261  +4.0%  65,167  61,735    3,268  3,238  -0.9%  51,570  44,734    \$356,000  \$366,000  +2.8%  \$365,000  \$370,000    \$418,375  \$423,996  +1.3%  \$427,925  \$436,239    \$199  \$208  +4.6%  \$203  \$208    \$8199  \$208  +0.2%  100.3%  99.3%    58  54  -6.9%  34  40    6,346  6,879  +8.4%      1.5  1.8  +20.0% |  |