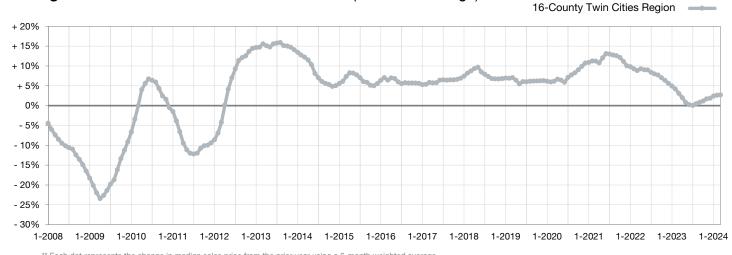

## Change in Median Sales Price from Prior Year (6-Month Average)\*\*

-0.9%

**Closed Sales** 

3,238

\*\* Each dot represents the change in median sales price from the prior year using a 6-month weighted average This means that each of the 6 months used in a dot are proportioned according to their share of sales during that period.