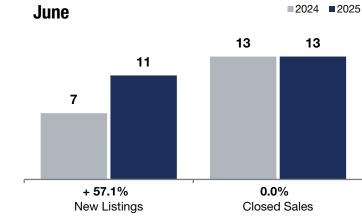

|        | + 57.1%                          | 0.0%                      | + 16.2%                                |
|--------|----------------------------------|---------------------------|----------------------------------------|
| Della  | Change in<br><b>New Listings</b> | Change in<br>Closed Sales | Change in<br><b>Median Sales Price</b> |
| Becker |                                  |                           |                                        |

|                                          |           | June      |         |           | <b>Rolling 12 Months</b> |         |  |
|------------------------------------------|-----------|-----------|---------|-----------|--------------------------|---------|--|
|                                          | 2024      | 2025      | +/-     | 2024      | 2025                     | +/-     |  |
| New Listings                             | 7         | 11        | + 57.1% | 118       | 122                      | + 3.4%  |  |
| Closed Sales                             | 13        | 13        | 0.0%    | 94        | 89                       | -5.3%   |  |
| Median Sales Price*                      | \$339,900 | \$395,000 | + 16.2% | \$340,950 | \$352,000                | + 3.2%  |  |
| Average Sales Price*                     | \$347,612 | \$397,050 | + 14.2% | \$355,631 | \$377,231                | + 6.1%  |  |
| Price Per Square Foot*                   | \$183     | \$192     | + 5.2%  | \$188     | \$192                    | + 1.9%  |  |
| Percent of Original List Price Received* | 98.1%     | 98.6%     | + 0.5%  | 97.9%     | 98.3%                    | + 0.4%  |  |
| Days on Market Until Sale                | 56        | 82        | + 46.4% | 57        | 66                       | + 15.8% |  |
| Inventory of Homes for Sale              | 20        | 16        | -20.0%  |           |                          |         |  |
| Months Supply of Inventory               | 2.6       | 2.1       | -19.2%  |           |                          |         |  |