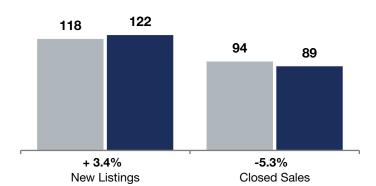

## **Rolling 12 Months**

This means that each of the 6 months used in a dot are proportioned according to their share of sales during that period.