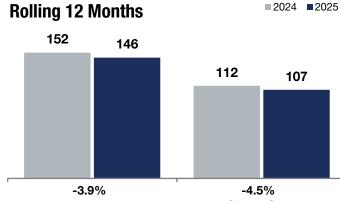

## **Belle Plaine**

|                                          |           | June      |          |           | Rolling 12 Months |         |  |
|------------------------------------------|-----------|-----------|----------|-----------|-------------------|---------|--|
|                                          | 2024      | 2025      | +/-      | 2024      | 2025              | + / -   |  |
| New Listings                             | 13        | 15        | + 15.4%  | 152       | 146               | -3.9%   |  |
| Closed Sales                             | 12        | 10        | -16.7%   | 112       | 107               | -4.5%   |  |
| Median Sales Price*                      | \$352,450 | \$335,000 | -5.0%    | \$345,500 | \$325,000         | -5.9%   |  |
| Average Sales Price*                     | \$359,275 | \$355,085 | -1.2%    | \$351,013 | \$347,292         | -1.1%   |  |
| Price Per Square Foot*                   | \$207     | \$196     | -5.7%    | \$188     | \$190             | + 1.3%  |  |
| Percent of Original List Price Received* | 100.7%    | 101.1%    | + 0.4%   | 99.2%     | 99.0%             | -0.2%   |  |
| Days on Market Until Sale                | 24        | 97        | + 304.2% | 40        | 58                | + 45.0% |  |
| Inventory of Homes for Sale              | 34        | 25        | -26.5%   |           |                   |         |  |
| Months Supply of Inventory               | 3.6       | 2.7       | -25.0%   |           |                   |         |  |