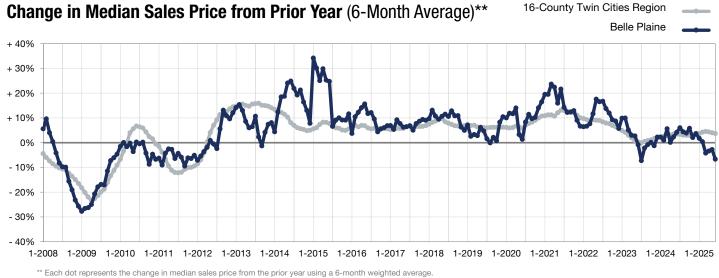

\* Does not account for seller concessions. | Activity for one month can sometimes look extreme due to small sample size.

This means that each of the 6 months used in a dot are proportioned according to their share of sales during that period.