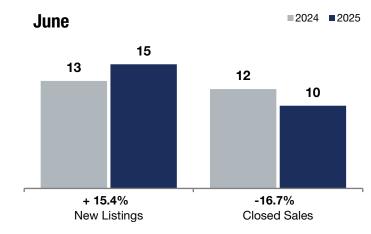

## **Belle Plaine**

|                                          |           | June      |          |           | Rolling 12 Months |         |  |
|------------------------------------------|-----------|-----------|----------|-----------|-------------------|---------|--|
|                                          | 2024      | 2025      | +/-      | 2024      | 2025              | + / -   |  |
| New Listings                             | 13        | 15        | + 15.4%  | 152       | 146               | -3.9%   |  |
| Closed Sales                             | 12        | 10        | -16.7%   | 112       | 107               | -4.5%   |  |
| Median Sales Price*                      | \$352,450 | \$335,000 | -5.0%    | \$345,500 | \$325,000         | -5.9%   |  |
| Average Sales Price*                     | \$359,275 | \$355,085 | -1.2%    | \$351,013 | \$347,292         | -1.1%   |  |
| Price Per Square Foot*                   | \$207     | \$196     | -5.7%    | \$188     | \$190             | + 1.3%  |  |
| Percent of Original List Price Received* | 100.7%    | 101.1%    | + 0.4%   | 99.2%     | 99.0%             | -0.2%   |  |
| Days on Market Until Sale                | 24        | 97        | + 304.2% | 40        | 58                | + 45.0% |  |
| Inventory of Homes for Sale              | 34        | 25        | -26.5%   |           |                   |         |  |
| Months Supply of Inventory               | 3.6       | 2.7       | -25.0%   |           |                   |         |  |