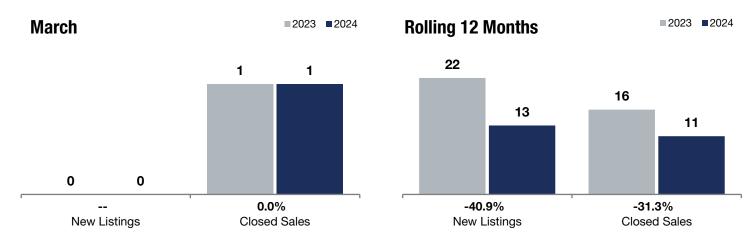

**Rolling 12 Months** 

| 2024 | +/-  | 2023 | 2024 | +/-    |
|------|------|------|------|--------|
| 0    |      | 22   | 13   | -40.9% |
| 1    | 0.0% | 16   | 11   | -31.3% |

|                                          | 2023      | 2024      | +/-     | 2023      | 2024      | +/-    |
|------------------------------------------|-----------|-----------|---------|-----------|-----------|--------|
| New Listings                             | 0         | 0         |         | 22        | 13        | -40.9% |
| Closed Sales                             | 1         | 1         | 0.0%    | 16        | 11        | -31.3% |
| Median Sales Price*                      | \$400,000 | \$325,000 | -18.8%  | \$315,500 | \$339,500 | + 7.6% |
| Average Sales Price*                     | \$400,000 | \$325,000 | -18.8%  | \$327,299 | \$336,136 | + 2.7% |
| Price Per Square Foot*                   | \$227     | \$244     | + 7.5%  | \$229     | \$242     | + 5.5% |
| Percent of Original List Price Received* | 100.0%    | 100.0%    | 0.0%    | 98.7%     | 100.5%    | + 1.8% |
| Days on Market Until Sale                | 36        | 14        | -61.1%  | 30        | 32        | + 6.7% |
| Inventory of Homes for Sale              | 1         | 0         | -100.0% |           |           |        |
| Months Supply of Inventory               | 0.5       | 0.0       | -100.0% |           |           |        |

March

<sup>\*</sup> Does not account for seller concessions. | Activity for one month can sometimes look extreme due to small sample size.

<sup>\*\*</sup> Each dot represents the change in median sales price from the prior year using a 6-month weighted average. This means that each of the 6 months used in a dot are proportioned according to their share of sales during that period.