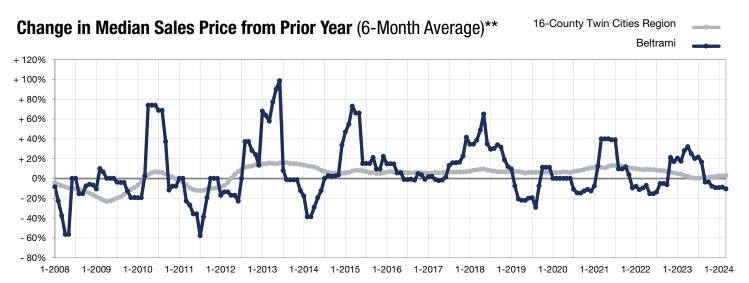

March

<sup>\*</sup> Does not account for seller concessions. | Activity for one month can sometimes look extreme due to small sample size.

<sup>\*\*</sup> Each dot represents the change in median sales price from the prior year using a 6-month weighted average. This means that each of the 6 months used in a dot are proportioned according to their share of sales during that period.