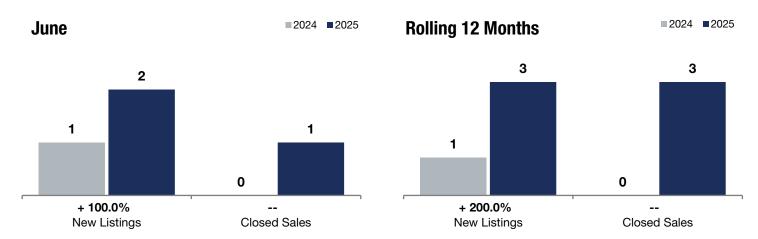

**Rolling 12 Months** 

## **Benton Township**

| + 100.0%     |                     |                    |  |  |
|--------------|---------------------|--------------------|--|--|
| Change in    | Change in           | Change in          |  |  |
| New Listings | <b>Closed Sales</b> | Median Sales Price |  |  |

|                                          | 00.110 |             |          |      |           |          |
|------------------------------------------|--------|-------------|----------|------|-----------|----------|
|                                          | 2024   | 2025        | +/-      | 2024 | 2025      | +/-      |
| New Listings                             | 1      | 2           | + 100.0% | 1    | 3         | + 200.0% |
| Closed Sales                             | 0      | 1           |          | 0    | 3         |          |
| Median Sales Price*                      | \$0    | \$1,380,000 |          | \$0  | \$320,431 |          |
| Average Sales Price*                     | \$0    | \$1,380,000 |          | \$0  | \$653,477 |          |
| Price Per Square Foot*                   | \$0    | \$840       |          | \$0  | \$378     |          |
| Percent of Original List Price Received* | 0.0%   | 96.8%       |          | 0.0% | 97.1%     |          |
| Days on Market Until Sale                | 0      | 0           |          | 0    | 9         |          |
| Inventory of Homes for Sale              | 0      | 0           |          |      |           |          |
| Months Supply of Inventory               | 0.0    | 0.0         |          |      |           |          |

June

Does not account for seller concessions. | Activity for one month can sometimes look extreme due to small sample size.

<sup>\*\*</sup> Each dot represents the change in median sales price from the prior year using a 6-month weighted average. This means that each of the 6 months used in a dot are proportioned according to their share of sales during that period.