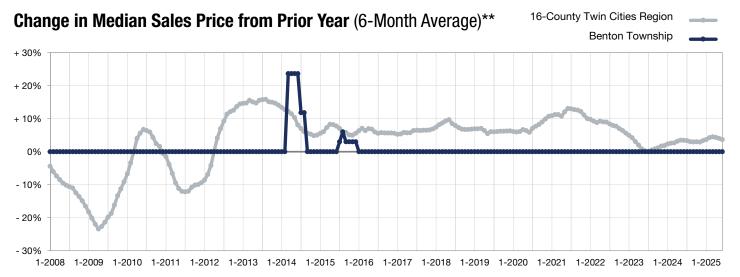

June

Does not account for seller concessions. | Activity for one month can sometimes look extreme due to small sample size.

<sup>\*\*</sup> Each dot represents the change in median sales price from the prior year using a 6-month weighted average. This means that each of the 6 months used in a dot are proportioned according to their share of sales during that period.