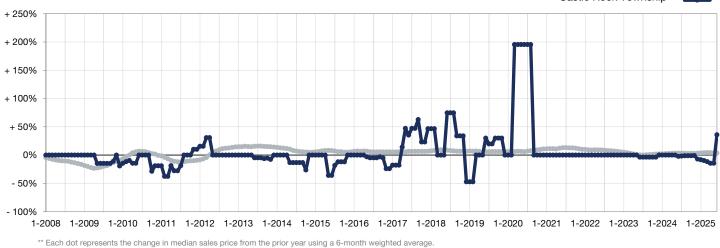

## **Change in Median Sales Price from Prior Year** (6-Month Average)\*\*

16-County Twin Cities Region \_\_\_\_\_ Castle Rock Township \_\_\_\_

This means that each of the 6 months used in a dot are proportioned according to their share of sales during that period.