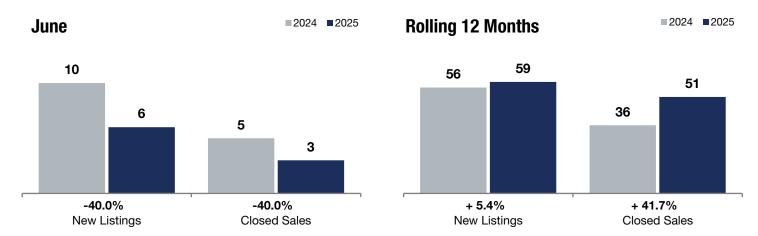

**Rolling 12 Months** 

- 40.0%

- 40.0%

+ 41.1%

Change in **New Listings** 

June

Change in **Closed Sales** 

Change in **Median Sales Price** 

## 2025 2025

| 10        | 6                                                   | -40.0%                                                                                             | 56                                                                                                                                                                  | 59                                                                                                                                                                                                               | + 5.4%                                                                                                                                                                                                                                                       |
|-----------|-----------------------------------------------------|----------------------------------------------------------------------------------------------------|---------------------------------------------------------------------------------------------------------------------------------------------------------------------|------------------------------------------------------------------------------------------------------------------------------------------------------------------------------------------------------------------|--------------------------------------------------------------------------------------------------------------------------------------------------------------------------------------------------------------------------------------------------------------|
| 5         | 3                                                   | -40.0%                                                                                             | 36                                                                                                                                                                  | 51                                                                                                                                                                                                               | + 41.7%                                                                                                                                                                                                                                                      |
| \$322,500 | \$455,000                                           | + 41.1%                                                                                            | \$368,950                                                                                                                                                           | \$362,000                                                                                                                                                                                                        | -1.9%                                                                                                                                                                                                                                                        |
| \$338,280 | \$430,500                                           | + 27.3%                                                                                            | \$398,219                                                                                                                                                           | \$412,247                                                                                                                                                                                                        | + 3.5%                                                                                                                                                                                                                                                       |
| \$196     | \$187                                               | -4.8%                                                                                              | \$197                                                                                                                                                               | \$207                                                                                                                                                                                                            | + 4.8%                                                                                                                                                                                                                                                       |
| 98.6%     | 101.3%                                              | + 2.7%                                                                                             | 100.4%                                                                                                                                                              | 98.4%                                                                                                                                                                                                            | -2.0%                                                                                                                                                                                                                                                        |
| 49        | 57                                                  | + 16.3%                                                                                            | 34                                                                                                                                                                  | 49                                                                                                                                                                                                               | + 44.1%                                                                                                                                                                                                                                                      |
| 38        | 39                                                  | + 2.6%                                                                                             |                                                                                                                                                                     |                                                                                                                                                                                                                  |                                                                                                                                                                                                                                                              |
| 11.0      | 8.5                                                 | -22.7%                                                                                             |                                                                                                                                                                     |                                                                                                                                                                                                                  |                                                                                                                                                                                                                                                              |
|           | 5<br>\$322,500<br>\$338,280<br>\$196<br>98.6%<br>49 | 5 3<br>\$322,500 \$455,000<br>\$338,280 \$430,500<br>\$196 \$187<br>98.6% 101.3%<br>49 57<br>38 39 | 5  3  -40.0%    \$322,500  \$455,000  + 41.1%    \$338,280  \$430,500  + 27.3%    \$196  \$187  -4.8%    98.6%  101.3%  + 2.7%    49  57  + 16.3%    38  39  + 2.6% | 5  3  -40.0%  36    \$322,500  \$455,000  + 41.1%  \$368,950    \$338,280  \$430,500  + 27.3%  \$398,219    \$196  \$187  -4.8%  \$197    98.6%  101.3%  + 2.7%  100.4%    49  57  + 16.3%  34    38  39  + 2.6% | 5  3  -40.0%  36  51    \$322,500  \$455,000  + 41.1%  \$368,950  \$362,000    \$338,280  \$430,500  + 27.3%  \$398,219  \$412,247    \$196  \$187  -4.8%  \$197  \$207    98.6%  101.3%  + 2.7%  100.4%  98.4%    49  57  + 16.3%  34  49    38  39  + 2.6% |

2024

<sup>\*</sup> Does not account for seller concessions. | Activity for one month can sometimes look extreme due to small sample size.

<sup>\*\*</sup> Each dot represents the change in median sales price from the prior year using a 6-month weighted average. This means that each of the 6 months used in a dot are proportioned according to their share of sales during that period.