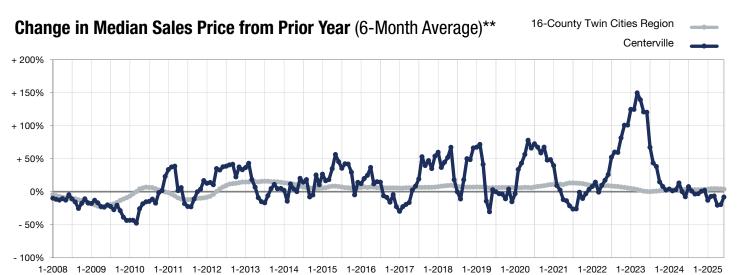

**Rolling 12 Months** 

- 40.0%

- 40.0%

+ 41.1%

Change in **New Listings** 

June

Change in **Closed Sales** 

Change in **Median Sales Price** 

## **Centerville**