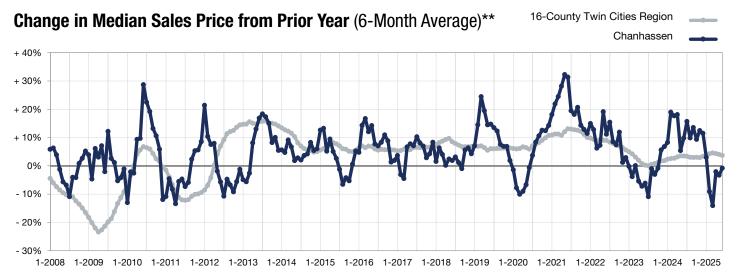

<sup>\*</sup> Does not account for seller concessions. | Activity for one month can sometimes look extreme due to small sample size.

<sup>\*\*</sup> Each dot represents the change in median sales price from the prior year using a 6-month weighted average.

This means that each of the 6 months used in a dot are proportioned according to their share of sales during that period.