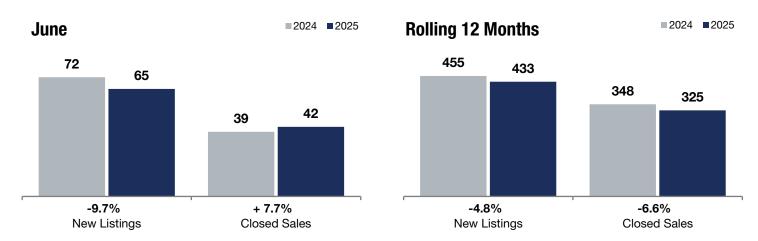

**Rolling 12 Months** 

- 9.7%

+ 7.7%

+ 11.7%

Change in **New Listings** 

.lune

Change in Closed Sales

Change in Median Sales Price

## Chanhassen

|                                          |           | Ourie     |         |           | Homing 12 Months |         |  |
|------------------------------------------|-----------|-----------|---------|-----------|------------------|---------|--|
|                                          | 2024      | 2025      | +/-     | 2024      | 2025             | +/-     |  |
| New Listings                             | 72        | 65        | -9.7%   | 455       | 433              | -4.8%   |  |
| Closed Sales                             | 39        | 42        | + 7.7%  | 348       | 325              | -6.6%   |  |
| Median Sales Price*                      | \$540,000 | \$603,000 | + 11.7% | \$518,750 | \$541,000        | + 4.3%  |  |
| Average Sales Price*                     | \$751,211 | \$658,805 | -12.3%  | \$638,652 | \$629,148        | -1.5%   |  |
| Price Per Square Foot*                   | \$252     | \$236     | -6.4%   | \$224     | \$232            | + 3.8%  |  |
| Percent of Original List Price Received* | 101.3%    | 99.7%     | -1.6%   | 99.1%     | 98.6%            | -0.5%   |  |
| Days on Market Until Sale                | 19        | 28        | + 47.4% | 32        | 43               | + 34.4% |  |
| Inventory of Homes for Sale              | 74        | 82        | + 10.8% |           |                  |         |  |
| Months Supply of Inventory               | 2.5       | 3.0       | + 20.0% |           |                  |         |  |