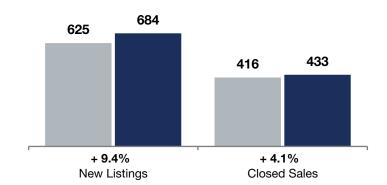

|                                          | June      |           |         | <b>Rolling 12 Months</b> |           |         |
|------------------------------------------|-----------|-----------|---------|--------------------------|-----------|---------|
|                                          | 2024      | 2025      | +/-     | 2024                     | 2025      | +/-     |
| New Listings                             | 65        | 65        | 0.0%    | 625                      | 684       | + 9.4%  |
| Closed Sales                             | 40        | 41        | + 2.5%  | 416                      | 433       | + 4.1%  |
| Median Sales Price*                      | \$471,250 | \$460,000 | -2.4%   | \$447,500                | \$480,000 | + 7.3%  |
| Average Sales Price*                     | \$479,004 | \$569,817 | + 19.0% | \$490,398                | \$528,981 | + 7.9%  |
| Price Per Square Foot*                   | \$202     | \$211     | + 4.7%  | \$203                    | \$210     | + 3.3%  |
| Percent of Original List Price Received* | 99.7%     | 99.5%     | -0.2%   | 99.0%                    | 98.5%     | -0.5%   |
| Days on Market Until Sale                | 33        | 47        | + 42.4% | 36                       | 52        | + 44.4% |
| Inventory of Homes for Sale              | 113       | 105       | -7.1%   |                          |           |         |
| Months Supply of Inventory               | 3.4       | 2.8       | -17.6%  |                          |           |         |

## **Rolling 12 Months**