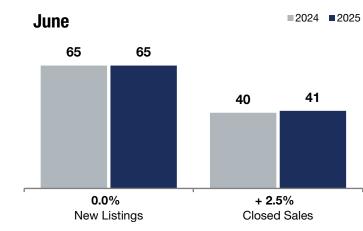

|                                          | June      |           |         | <b>Rolling 12 Months</b> |           |         |
|------------------------------------------|-----------|-----------|---------|--------------------------|-----------|---------|
|                                          | 2024      | 2025      | +/-     | 2024                     | 2025      | +/-     |
| New Listings                             | 65        | 65        | 0.0%    | 625                      | 684       | + 9.4%  |
| Closed Sales                             | 40        | 41        | + 2.5%  | 416                      | 433       | + 4.1%  |
| Median Sales Price*                      | \$471,250 | \$460,000 | -2.4%   | \$447,500                | \$480,000 | + 7.3%  |
| Average Sales Price*                     | \$479,004 | \$569,817 | + 19.0% | \$490,398                | \$528,981 | + 7.9%  |
| Price Per Square Foot*                   | \$202     | \$211     | + 4.7%  | \$203                    | \$210     | + 3.3%  |
| Percent of Original List Price Received* | 99.7%     | 99.5%     | -0.2%   | 99.0%                    | 98.5%     | -0.5%   |
| Days on Market Until Sale                | 33        | 47        | + 42.4% | 36                       | 52        | + 44.4% |
| Inventory of Homes for Sale              | 113       | 105       | -7.1%   |                          |           |         |
| Months Supply of Inventory               | 3.4       | 2.8       | -17.6%  |                          |           |         |