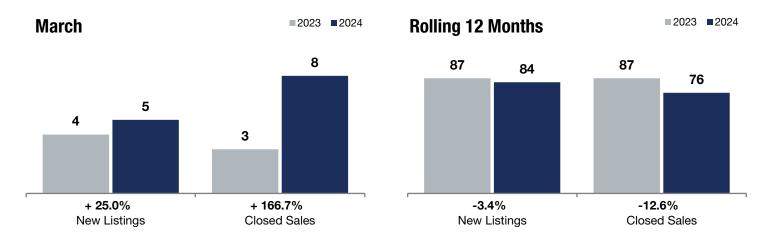

+ 25.0%

+ 166.7%

+ 4.0%

Change in New Listings Change in Closed Sales

Change in Median Sales Price

## March Rolling 12 Months 2024 + / 2023 2024 + / 5 + 25.0% 87 84 -3.4%

| 2023      | 2024                                                     | +/-                                                                                | 2023                                                                                                                                             | 2024                                                                                                                                                                                                                                                                                                                                                                                         | +/-                                                                                                                                                                                                                                                                                                                                                                                                                                                                              |
|-----------|----------------------------------------------------------|------------------------------------------------------------------------------------|--------------------------------------------------------------------------------------------------------------------------------------------------|----------------------------------------------------------------------------------------------------------------------------------------------------------------------------------------------------------------------------------------------------------------------------------------------------------------------------------------------------------------------------------------------|----------------------------------------------------------------------------------------------------------------------------------------------------------------------------------------------------------------------------------------------------------------------------------------------------------------------------------------------------------------------------------------------------------------------------------------------------------------------------------|
| 4         | 5                                                        | + 25.0%                                                                            | 87                                                                                                                                               | 84                                                                                                                                                                                                                                                                                                                                                                                           | -3.4%                                                                                                                                                                                                                                                                                                                                                                                                                                                                            |
| 3         | 8                                                        | + 166.7%                                                                           | 87                                                                                                                                               | 76                                                                                                                                                                                                                                                                                                                                                                                           | -12.6%                                                                                                                                                                                                                                                                                                                                                                                                                                                                           |
| \$285,000 | \$296,500                                                | + 4.0%                                                                             | \$290,000                                                                                                                                        | \$299,500                                                                                                                                                                                                                                                                                                                                                                                    | + 3.3%                                                                                                                                                                                                                                                                                                                                                                                                                                                                           |
| \$311,000 | \$305,988                                                | -1.6%                                                                              | \$304,908                                                                                                                                        | \$319,117                                                                                                                                                                                                                                                                                                                                                                                    | + 4.7%                                                                                                                                                                                                                                                                                                                                                                                                                                                                           |
| \$195     | \$227                                                    | + 16.2%                                                                            | \$190                                                                                                                                            | \$198                                                                                                                                                                                                                                                                                                                                                                                        | + 4.4%                                                                                                                                                                                                                                                                                                                                                                                                                                                                           |
| 102.7%    | 102.0%                                                   | -0.7%                                                                              | 102.3%                                                                                                                                           | 101.3%                                                                                                                                                                                                                                                                                                                                                                                       | -1.0%                                                                                                                                                                                                                                                                                                                                                                                                                                                                            |
| 4         | 26                                                       | + 550.0%                                                                           | 19                                                                                                                                               | 23                                                                                                                                                                                                                                                                                                                                                                                           | + 21.1%                                                                                                                                                                                                                                                                                                                                                                                                                                                                          |
| 2         | 6                                                        | + 200.0%                                                                           |                                                                                                                                                  |                                                                                                                                                                                                                                                                                                                                                                                              |                                                                                                                                                                                                                                                                                                                                                                                                                                                                                  |
| 0.3       | 0.9                                                      | + 200.0%                                                                           |                                                                                                                                                  |                                                                                                                                                                                                                                                                                                                                                                                              |                                                                                                                                                                                                                                                                                                                                                                                                                                                                                  |
|           | 3<br>\$285,000<br>\$311,000<br>\$195<br>102.7%<br>4<br>2 | 4 5 3 8 \$285,000 \$296,500 \$311,000 \$305,988 \$195 \$227 102.7% 102.0% 4 26 2 6 | 4 5 + 25.0% 3 8 + 166.7% \$285,000 \$296,500 + 4.0% \$311,000 \$305,988 -1.6% \$195 \$227 + 16.2% 102.7% 102.0% -0.7% 4 26 + 550.0% 2 6 + 200.0% | 4       5       + 25.0%       87         3       8       + 166.7%       87         \$285,000       \$296,500       + 4.0%       \$290,000         \$311,000       \$305,988       -1.6%       \$304,908         \$195       \$227       + 16.2%       \$190         102.7%       102.0%       -0.7%       102.3%         4       26       + 550.0%       19         2       6       + 200.0% | 4       5       + 25.0%       87       84         3       8       + 166.7%       87       76         \$285,000       \$296,500       + 4.0%       \$290,000       \$299,500         \$311,000       \$305,988       -1.6%       \$304,908       \$319,117         \$195       \$227       + 16.2%       \$190       \$198         102.7%       102.0%       -0.7%       102.3%       101.3%         4       26       + 550.0%       19       23         2       6       + 200.0% |