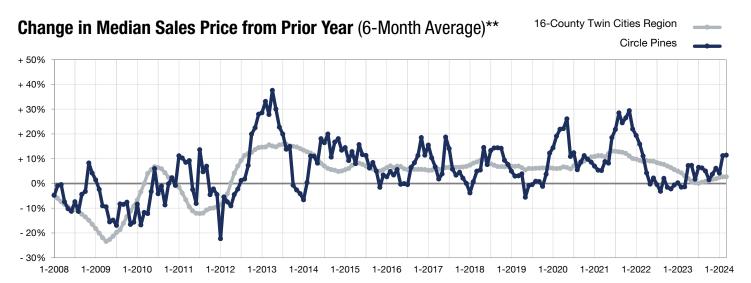

<sup>\*</sup> Does not account for seller concessions. | Activity for one month can sometimes look extreme due to small sample size.

<sup>\*\*</sup> Each dot represents the change in median sales price from the prior year using a 6-month weighted average.

This means that each of the 6 months used in a dot are proportioned according to their share of sales during that period.