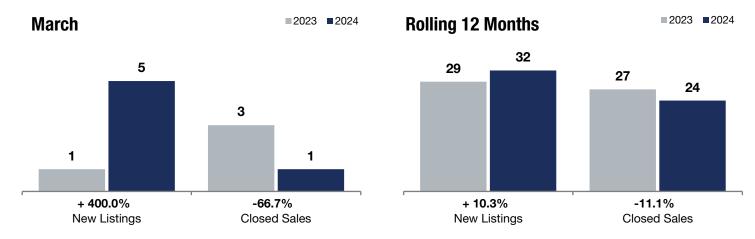

**Rolling 12 Months** 

+ 400.0%

- 66.7%

+ 65.1%

Change in New Listings

March

Change in Closed Sales

Change in Median Sales Price

## **Columbia Park**

|                                          |           |           |          |           | 3 1 - 111 - 111 |         |  |
|------------------------------------------|-----------|-----------|----------|-----------|-----------------|---------|--|
|                                          | 2023      | 2024      | +/-      | 2023      | 2024            | +/-     |  |
| New Listings                             | 1         | 5         | + 400.0% | 29        | 32              | + 10.3% |  |
| Closed Sales                             | 3         | 1         | -66.7%   | 27        | 24              | -11.1%  |  |
| Median Sales Price*                      | \$215,000 | \$355,000 | + 65.1%  | \$275,000 | \$298,500       | + 8.5%  |  |
| Average Sales Price*                     | \$232,667 | \$355,000 | + 52.6%  | \$281,498 | \$293,896       | + 4.4%  |  |
| Price Per Square Foot*                   | \$230     | \$214     | -6.7%    | \$205     | \$196           | -4.5%   |  |
| Percent of Original List Price Received* | 98.5%     | 109.3%    | + 11.0%  | 101.4%    | 105.2%          | + 3.7%  |  |
| Days on Market Until Sale                | 21        | 4         | -81.0%   | 21        | 10              | -52.4%  |  |
| Inventory of Homes for Sale              | 0         | 1         |          |           |                 |         |  |
| Months Supply of Inventory               | 0.0       | 0.4       |          |           |                 |         |  |