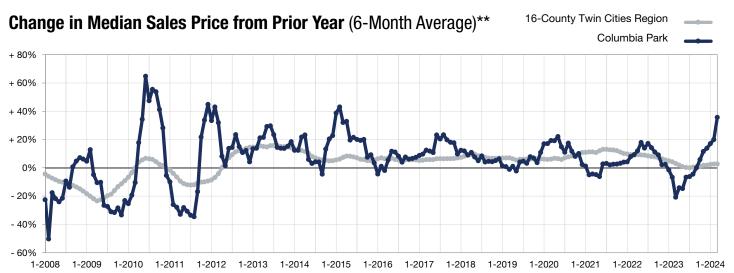

<sup>\*</sup> Does not account for seller concessions. | Activity for one month can sometimes look extreme due to small sample size.

<sup>\*\*</sup> Each dot represents the change in median sales price from the prior year using a 6-month weighted average.

This means that each of the 6 months used in a dot are proportioned according to their share of sales during that period.