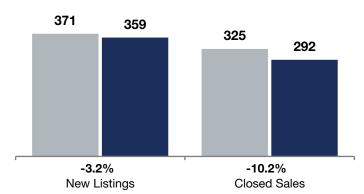

|                                          |           | June      |         |           | <b>Rolling 12 Months</b> |         |  |
|------------------------------------------|-----------|-----------|---------|-----------|--------------------------|---------|--|
|                                          | 2024      | 2025      | +/-     | 2024      | 2025                     | + / -   |  |
| New Listings                             | 29        | 32        | + 10.3% | 371       | 359                      | -3.2%   |  |
| Closed Sales                             | 45        | 21        | -53.3%  | 325       | 292                      | -10.2%  |  |
| Median Sales Price*                      | \$327,000 | \$345,000 | + 5.5%  | \$312,500 | \$317,000                | + 1.4%  |  |
| Average Sales Price*                     | \$318,586 | \$331,848 | + 4.2%  | \$317,406 | \$322,552                | + 1.6%  |  |
| Price Per Square Foot*                   | \$192     | \$211     | + 10.0% | \$189     | \$200                    | + 5.7%  |  |
| Percent of Original List Price Received* | 101.6%    | 102.0%    | + 0.4%  | 100.5%    | 101.0%                   | + 0.5%  |  |
| Days on Market Until Sale                | 23        | 16        | -30.4%  | 26        | 31                       | + 19.2% |  |
| Inventory of Homes for Sale              | 34        | 40        | + 17.6% |           |                          |         |  |
| Months Supply of Inventory               | 1.3       | 1.6       | + 23.1% |           |                          |         |  |

## **Rolling 12 Months**