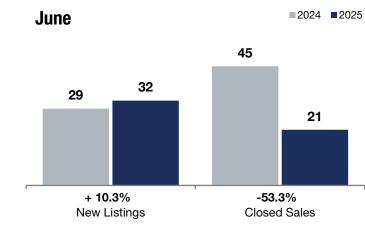

|         | + 10.3%                          | - 53.3%                   | + 5.5%                          |
|---------|----------------------------------|---------------------------|---------------------------------|
| Crystal | Change in<br><b>New Listings</b> | Change in<br>Closed Sales | Change in<br>Median Sales Price |
| Crystal |                                  |                           |                                 |

|                                          |           | June      |         |           | <b>Rolling 12 Months</b> |         |  |
|------------------------------------------|-----------|-----------|---------|-----------|--------------------------|---------|--|
|                                          | 2024      | 2025      | +/-     | 2024      | 2025                     | + / -   |  |
| New Listings                             | 29        | 32        | + 10.3% | 371       | 359                      | -3.2%   |  |
| Closed Sales                             | 45        | 21        | -53.3%  | 325       | 292                      | -10.2%  |  |
| Median Sales Price*                      | \$327,000 | \$345,000 | + 5.5%  | \$312,500 | \$317,000                | + 1.4%  |  |
| Average Sales Price*                     | \$318,586 | \$331,848 | + 4.2%  | \$317,406 | \$322,552                | + 1.6%  |  |
| Price Per Square Foot*                   | \$192     | \$211     | + 10.0% | \$189     | \$200                    | + 5.7%  |  |
| Percent of Original List Price Received* | 101.6%    | 102.0%    | + 0.4%  | 100.5%    | 101.0%                   | + 0.5%  |  |
| Days on Market Until Sale                | 23        | 16        | -30.4%  | 26        | 31                       | + 19.2% |  |
| Inventory of Homes for Sale              | 34        | 40        | + 17.6% |           |                          |         |  |
| Months Supply of Inventory               | 1.3       | 1.6       | + 23.1% |           |                          |         |  |