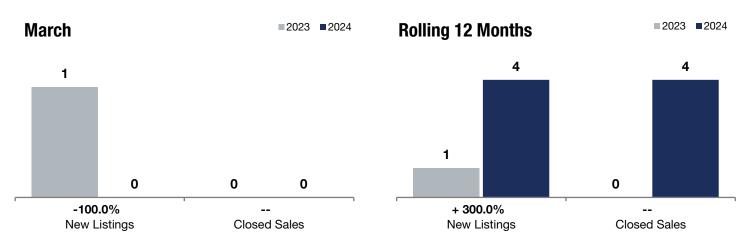

| Dahlgren<br>Township                     | - 100.0%<br>Change in<br>New Listings |      | Change in<br>Closed Sales |         | Change in<br>Median Sales Price |     |
|------------------------------------------|---------------------------------------|------|---------------------------|---------|---------------------------------|-----|
|                                          |                                       |      |                           |         |                                 |     |
|                                          | 2023                                  | 2024 | +/-                       | 2023    | 2024                            | +/- |
|                                          | New Listings                          | 1    | 0                         | -100.0% | 1                               | 4   |
| Closed Sales                             | 0                                     | 0    |                           | 0       | 4                               |     |
| Median Sales Price*                      | \$0                                   | \$0  |                           | \$0     | \$720,500                       |     |
| Average Sales Price*                     | \$0                                   | \$0  |                           | \$0     | \$685,250                       |     |
| Price Per Square Foot*                   | \$0                                   | \$0  |                           | \$0     | \$232                           |     |
| Percent of Original List Price Received* | 0.0%                                  | 0.0% |                           | 0.0%    | 99.8%                           |     |
| Days on Market Until Sale                | 0                                     | 0    |                           | 0       | 25                              |     |
| Inventory of Homes for Sale              | 1                                     | 0    | -100.0%                   |         |                                 |     |
| Months Supply of Inventory               | 0.0                                   | 0.0  |                           |         |                                 |     |