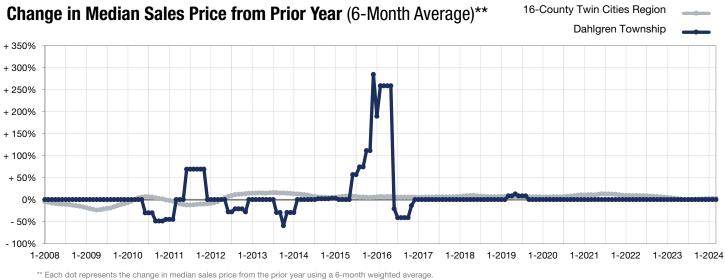

\* Does not account for seller concessions. | Activity for one month can sometimes look extreme due to small sample size.

This means that each of the 6 months used in a dot are proportioned according to their share of sales during that period.