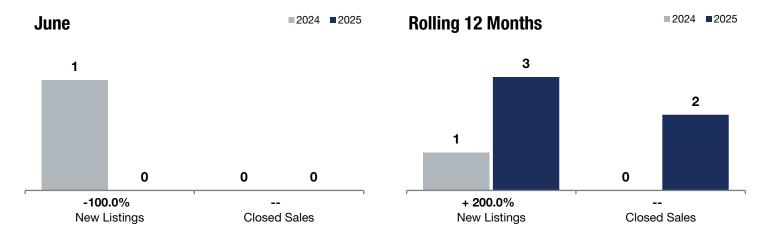

**Rolling 12 Months** 

|                                          |      | duic |         |      | Holling 12 Months |          |  |
|------------------------------------------|------|------|---------|------|-------------------|----------|--|
|                                          | 2024 | 2025 | +/-     | 2024 | 2025              | +/-      |  |
| New Listings                             | 1    | 0    | -100.0% | 1    | 3                 | + 200.0% |  |
| Closed Sales                             | 0    | 0    |         | 0    | 2                 |          |  |
| Median Sales Price*                      | \$0  | \$0  |         | \$0  | \$472,000         |          |  |
| Average Sales Price*                     | \$0  | \$0  |         | \$0  | \$472,000         |          |  |
| Price Per Square Foot*                   | \$0  | \$0  |         | \$0  | \$263             |          |  |
| Percent of Original List Price Received* | 0.0% | 0.0% |         | 0.0% | 99.0%             |          |  |
| Days on Market Until Sale                | 0    | 0    |         | 0    | 14                |          |  |
| Inventory of Homes for Sale              | 0    | 1    |         |      |                   |          |  |
| Months Supply of Inventory               | 0.0  | 1.0  |         |      |                   |          |  |

June

<sup>\*</sup> Does not account for seller concessions. | Activity for one month can sometimes look extreme due to small sample size.

<sup>\*\*</sup> Each dot represents the change in median sales price from the prior year using a 6-month weighted average.