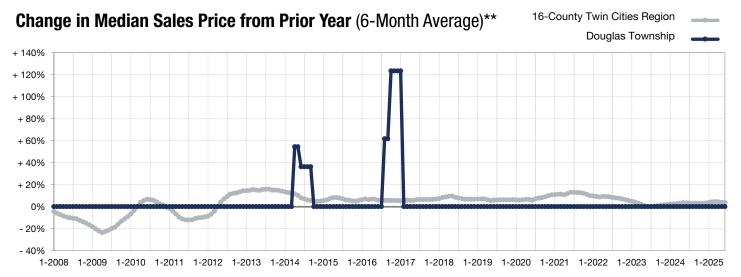

June

<sup>\*</sup> Does not account for seller concessions. | Activity for one month can sometimes look extreme due to small sample size.

<sup>\*\*</sup> Each dot represents the change in median sales price from the prior year using a 6-month weighted average.

This means that each of the 6 months used in a dot are proportioned according to their share of sales during that period.